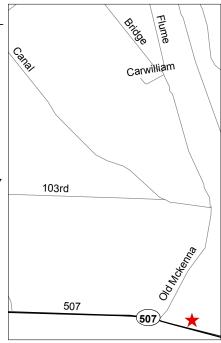

## Directions:

## Northbound

- From I-5, take the SR 510 E/MARVIN ROAD NORTH Exit 111 toward YELM.
- Turn South on to MARVIN ROAD SE/SR 510.
- At the traffic circle, exit on to PACIFIC AVENUE SE/SR 510.
- Continue to follow PACIFIC AVENUE SE/SR 510.
- Bear RIGHT and continue on SR 510/ST CLAIR CUT-OFF ROAD SE.
- SR 510/ST CLAIR CUT-OFF ROAD SE becomes SR 510/ Yelm HWY SE.
- Continue on SR 510/Yelm HWY SE into YELM.
- Yelm HWY SE/SR 510 becomes YELM AVENUE W/SR 507.
- Continue on YELM AVENUE E/SR 507 towards McKENNA.
- Look for MP 30.3.

## Southbound

- Take the SR 512 E Exit 127 to S TACOMA WAY/PUYALLUP – go 2.4 miles.
- From SR 512, take the SR 7 ramp to PARKLAND/ SPANAWAY.
- Turn RIGHT at PACIFIC AVENUE S/SR 7.
- Bear **RIGHT** on to **SR 507 S**.
- Continue on SR 507/OLD McKENNA HWY through ROY toward McKENNA/YELM.
- Leaving McKENNA, look for MP 30.3.