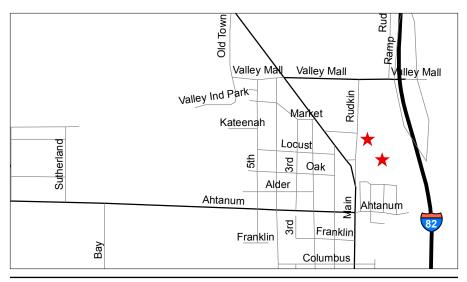

# Yakima (Union Gap) Yakima WSP (Union Gap)

2809 Rudkin Road

2715 Rudkin Road

Site Hours: 24 hours/7 days per week

Fuel Available: WSDOT: Gas, Biodiesel and Electric Vehicle Charging

### Directions:

#### Northbound

- Traveling I-82 W toward YAKIMA, take Exit 38 to UNION GAP.
- Bear **RIGHT** at **MAIN STREET**.
- Continue on RUDKIN ROAD.

#### Southbound

- From I-90/ELLENSBURG, merge on to I-82 E/US-97 S via Exit 110 toward YAKIMA.
- Continue on I-82, bypassing YAKIMA.
- Take the VALLEY MALL BOULEVARD Exit 36 toward UNION GAP.
- Turn **RIGHT** on to **E VALLEY MALL BOULEVARD**.
- Turn LEFT on to RUDKIN ROAD.

## Eastbound

- From US-12, take the I-82 E Exit 110 to YAKIMA.
- Take the I-82 E ramp and continue on I-82 E.
- Take the VALLEY MALL BOULEVARD Exit 36 to UNION GAP.
- Turn **RIGHT** at **E VALLEY MALL BOULEVARD**.
- Turn LEFT at RUDKI N ROAD.