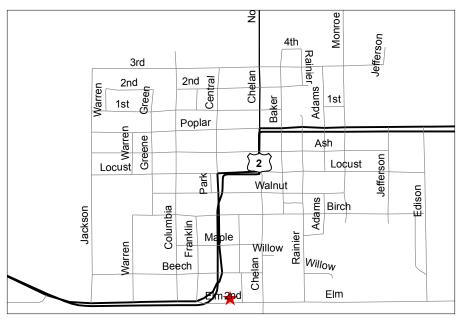

## Directions:

## Eastbound

- From US-97 N, travel East on US-2 toward WATERVILLE.
- Entering WATERVILLE, US-2 becomes W ELM STREET.
- Go straight off of **US-2** and continue on **W ELM STREET**.

## Westbound

- Travel Westbound on US-2 from COULEE CITY toward WATERVILLE.
- Entering WATERVILLE, US-2 becomes POPLAR STREET E.
- Turn LEFT on to N CHELAN AVENUE.
- Turn **RIGHT** on to **W LOCUST STREET**.
- Turn LEFT on to E PARK STREET.
- E PARK STREET becomes S CENTRAL AVENUE.
- Bear **RIGHT** on **S CENTRAL AVENUE** to **W ELM STREET**.
- Turn **RIGHT** at **W ELM STREET**.