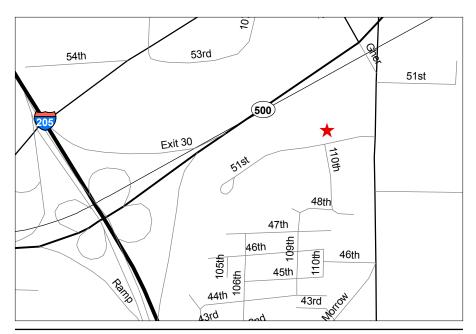

## Southbound

- Travelling I-5 Southbound, take the I-205 S Exit 7 to SALEM/ SR-14/I-84 – go 6.2 miles.
- Take the SR 500 Exit 30 to ORCHARDS/VANCOUVER.
- Take the SR 500 E raMP to ORCHARDS go 0.7 mile.
- Take the NE 112<sup>th</sup> AVENUE Exit and turn RIGHT on to NE 112<sup>th</sup> AVENUE.
- Turn RIGHT on to NE 51st STREET.