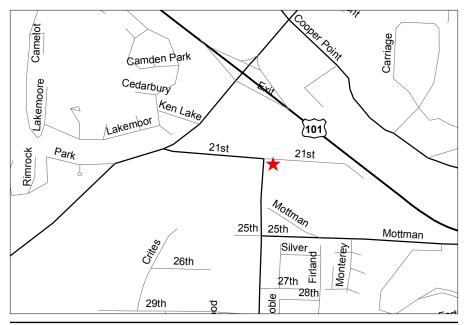

## Tumwater (Mottman)

Site Hours: 24 hours/7 days a week

Fuel Available: Gas, Biodiesel and Propane

## Directions:

Northbound

- From I-5, merge on to US-101 N via Exit 104 toward ABERDEEN/ PORT ANGELES.
- Take the COOPER POINT ROAD SW Exit on to CROSBY BOULEVARD SW.
- COOPER POINT ROAD SW becomes CROSBY BOULEVARD SW.
- Turn RIGHT on to MOTTMAN ROAD SW.
- Turn **RIGHT** on to **RW JOHNSON BOULEVARD SW**.

## Southbound

- Traveling Southbound on US-101 from ABERDEEN/ PORT ANGELES.
- Take the BLACK LAKE BOULEVARD Exit to W OLYMPIA.
- Bear **RIGHT** at **BLACK LAKE BOULEVARD SW**.
- Turn LEFT on to MOTTMAN ROAD SW.
- Turn RIGHT on to RW JOHNSON BOULEVARD SW.