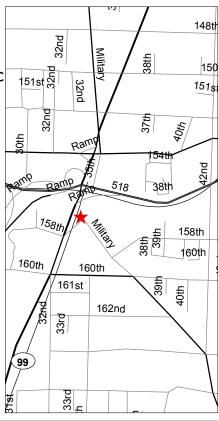

## S Seattle WSP

Site Hours: 24 hours/7 days per week

Fuel Available: Gas

**Directions:** 

## Northbound

- From I-5 N, take I-405 N Exit 154 to BURIEN/RENTON/AIRPORT.
- Take the SR 518 W raMP to BURIEN.
- Continue on SR 518.
- Take the SR 99 Exit to SEA-TAC AIRPORT.
- Bear RIGHT on to the SR 99 S raMP to SR 99 N.
- Turn RIGHT at PACIFIC HWY S/INTERNATIONAL BLVD/TUKWILA INTERNATIONAL BLVD.

## Southbound

 From I-5 S, take SR 518 Exit 154B to SOUTHCENTER MALL/ BURIEN/SEA-TAC AIRPORT.

- Take the SR 518 W raMP to BURIEN.
- · Continue on SR 518.
- Take the SR 99 Exit to SEA-TAC AIRPORT.
- Bear RIGHT on to the SR 99 S raMP to SR 99 N.
- Turn RIGHT at PACIFIC HWY S/INTERNATIONAL BLVD/ TUKWILA INTERNATIONAL BLVD.