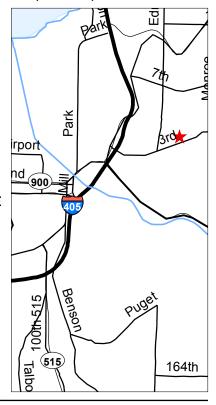

## **Directions:**

## Northbound

- From I-5 N. take I-405 N Exit 154 toward RENTON/BELLEVUE.
- Traveling on I-405, take the SR 169 S. Exit 4 to ENUMCLAW (SR-900 W)/MAPLE VALLEY/BRONSON WAY.
- Take the raMP to BRONSON WAY (SR 900 W).
- Turn RIGHT at SE MAPLE VALLEY HWY.
- Turn RIGHT at SUNSET BOULEVARD N.
- Bear RIGHT and head toward NE 3<sup>rd</sup> STREET.
- Turn RIGHT at NE 3rd STREET.

## Southbound

- Traveling Southbound on I-405 toward RENTON.
- Take the SR 900 W Exit 4 to RENTON (SR 169 S)/ENUMCLAW.
- Continue on SUNSET BOULEVARD NE.
- Bear RIGHT at SUNSET BOULEVARD N.
- Turn LEFT at NE 3rd STREET.

## Westbound

- Traveling on SR 169/MAPLE VALLEY HWY toward RENTON.
- Passing under I-405, turn RIGHT on to SUNSET BOULEVARD N.
- Bear RIGHT and head toward NE 3<sup>rd</sup> STREET.
- Turn RIGHT at NE 3rd STREET.