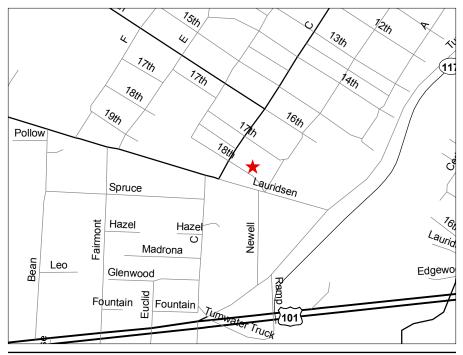

## Eastbound

- Traveling Eastbound on US-101 approaching PORT ANGELES.
- Bear **RIGHT** at **TUMWATER ACCESS ROAD**.
- Bear **RIGHT** on to **TUMWATER ACCESS ROAD**.
- Turn LEFT on to W LAURIDSEN BOULEVARD.
- Turn **RIGHT** on to **S C STREET**.

## Westbound

- Traveling Westbound on US-101 in to PORT ANGELES.
- US-101 becomes E FRONT STREET.
- Continue straight on **E FRONT STREET** on to **W FRONT STREET**.
- Continue straight on W FRONT STREET on to MARINE DRIVE.
- Turn LEFT on to S TUMWATER ACCESS ROAD.
- Turn **RIGHT** on to **W LAURIDSEN BOULEVARD**.
- Turn **RIGHT** at **S C STREET**.