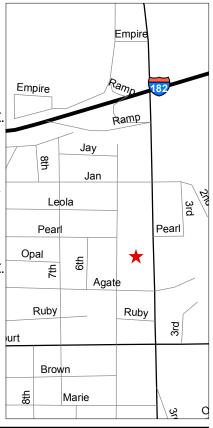

## Northbound

- Traveling Northbound on I-82 toward PASCO.
- Take the US-395 N Exit 113 to KENNEWICK (I-182)/PASCO go 5.4 miles.
- Take the **US-395 N** raMP to **SPOKANE** go 2.0 miles.
- Take the I-182 raMP to SPOKANE/WALLA WALLA, merging on to I-182 E.
- Take the N 4<sup>th</sup> AVENUE Exit 13 toward CITY CENTER.
- Turn RIGHT on to N 4th AVENUE.

## Southbound

- Traveling Southbound on US-395 toward PASCO, take the I-182 W raMP to RICHLAND/PENDLETON.
- Take the N 4<sup>th</sup> AVENUE Exit 13 toward CITY CENTER.
- Turn RIGHT on to N 4th AVENUE.

## Eastbound/Westbound

- Traveling I-82 E toward PASCO.
- Merge on to I-182 E/US-12 E via Exit 102 toward RICHLAND/ PASCO – go 14 miles.
- Take the N 4<sup>th</sup> AVENUE Exit 13 toward CITY CENTER.
- Turn RIGHT on to N 4th AVENUE.