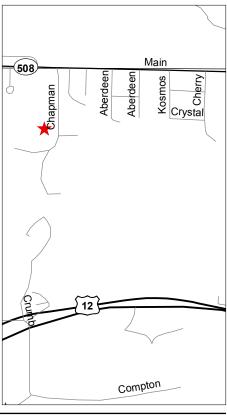

## Southbound

- Traveling Southbound from Tacoma on SR 7/PACIFIC AVENUE.
- Bear left on SR 7/MOUNTAIN HWY E.
- Turn SOUTH at intersection of SR 7 and SR 706.
- Continue to follow SR 7 S.
- SR 7 becomes MORTON ROAD.
- MORTON ROAD turns in to 2<sup>nd</sup> STREET.
- Turn RIGHT on to SR 508/MAIN AVENUE.
- Turn LEFT on to CHAPMAN ROAD.

### **Eastbound**

- Travel US-12 E (I-5 Exit 68) toward MORTON/YAKIMA.
- Arriving at MORTON, turn LEFT at W 7<sup>th</sup> STREET.
- Turn LEFT on to SR 508/ MAIN AVENUE.
- Turn LEFT on to CHAPMAN ROAD.

### Westbound

- Travel US-12 W from YAKIMA.
- Arriving at MORTON, turn LEFT on 2<sup>nd</sup> STREET/SR 7.
- Turn LEFT on to SR 508/ MAIN AVENUE.
- Turn LEFT on to CHAPMAN ROAD.