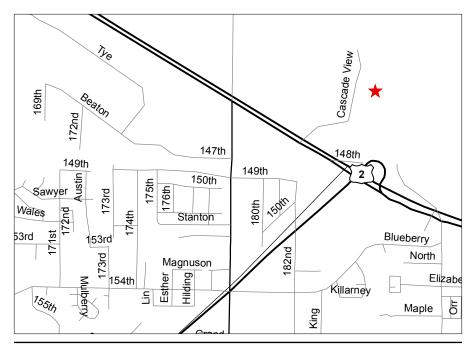

## **Directions:**

## Northbound

- Traveling Northbound on SR 522 from BOTHELL.
- Turn RIGHT at US-2/STEVENS PASS HWY go 0.2 mile.
- Turn RIGHT at CASCADE VIEW DRIVE.

## **Eastbound**

- Traveling Eastbound from EVERETT take US-2 E raMP to SNOHOMISH.
- Continue on US-2 E/STEVENS PASS HWY go 13.5 miles.
- Turn LEFT at CASCADE VIEW DRIVE prior to arriving at Exit to SR 522.

## Westbound

- Traveling Westbound from LEAVENWORTH on US-2.
- US-2 becomes STEVENS PASS HWY.
- Arriving at MONROE, continue 0.2 miles past Exit to SR 522.
- Turn RIGHT at CASCADE VIEW DRIVE.