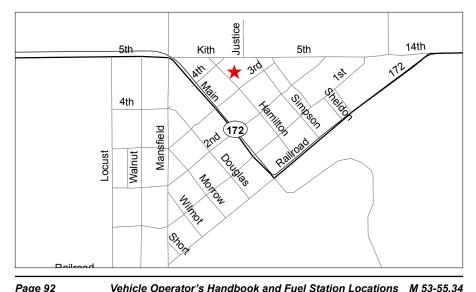

## Mansfield

Site Hours: 24 hours/7 days per week

Fuel Available: **Biodiesel** 

**Directions:** 

## Eastbound

- Traveling on US-2 from ENTIAT toward COULEE CITY.
- Turn Northbound on to SR 172/ROAD C NW go 14 miles.
- ROAD C NW becomes ROAD 14 NW.
- Continue to follow SR 172/ROAD 14 NW go 2.7 miles.
- ROAD 14 NW becomes ROAD 14 NE.
- Continue to follow SR 172/ROAD 14 NE go 4.9 miles.
- Entering MANSFIELD, ROAD 14 NE becomes 5th AVENUE.
- Turn LEFT on to WALL AVENUE.

## Westbound

- Traveling on US-2 from COULEE CITY toward ENTIAT.
- Turn Northbound on to SR 17/ROAD R NE.
- Continue on SR 17/ROAD R NE go 13.3 miles.
- Turn LEFT on to SR 172/ROAD 14 NE. Continue to follow ROAD 14 **NE** for 12 miles.
- ROAD 14 NE becomes 5<sup>th</sup> AVENUE Continue on 5<sup>th</sup> AVENUE.
- 5<sup>th</sup> AVENUE becomes WALL AVENUE.