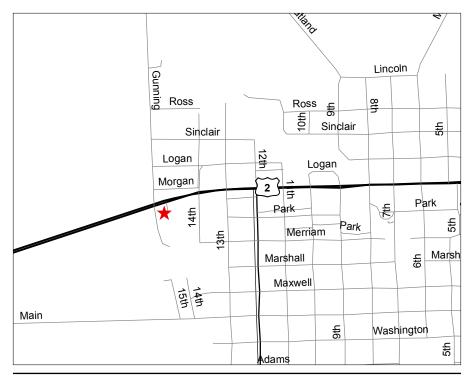

# Davenport

Site Hours: M-F 6:00 am – 4:30 pm

Fuel Available: Gas and Biodiesel

#### Directions:

#### Northbound

- Travel Northbound on SR 28 toward DAVENPORT.
- Traveling into DAVENPORT, SR 28 becomes 12<sup>th</sup> Street.
- Turn LEFT on to US-2/MORGAN STREET.
- Site near 14<sup>th</sup> STREET.

### Eastbound

- Travel Eastbound on US-2 toward DAVENPORT/SPOKANE.
- Approaching DAVENPORT, US-2 becomes MORGAN STREET.

## Westbound

- Travel Westbound on US-2 from SPOKANE toward DAVENPORT.
- Approaching DAVENPORT, US-2 becomes MORGAN STREET.
- Site located near 14<sup>th</sup> STREET.

Vehicle Operator's Handbook and Fuel Station Locations M 53-55.34 July 2022