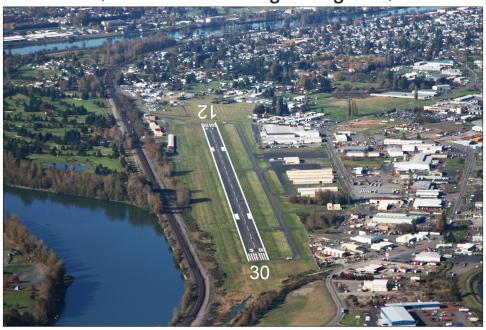

## Kelso / Southwest Washington Regional / KLS

## **Navigation**

Elevation . . . . . 20' MSL

TPA. . . . . . . . 1020' MSL (1000' AGL) Runway . . . . . . 12/30; 4391'×100'; ASPH

Lights . . . . NSTD, MIRL Latitude . . . . N 46° 07.08′ Longitude . . . . W 122° 53.90′

Notes

Right-hand traffic on runway 12. Numerous flocks of birds on and in vicinity of arpt.

No Field Condition NOTAMS Available 1700L-0800L (FAA language: NO FLD COND NOTAMS AVBL 1700L-0800L)