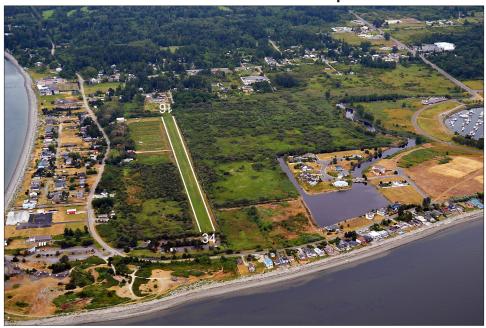

## Point Roberts / Point Roberts Airpark / 1RL

## **Communications**

**Navigation** 

CTAF/UNICOM 122.8

Elevation . . . . . 11' MSL

TPA. . . . . . . 1011' MSL (1000' AGL) Runway . . . . . 16/34; 2265'×125'; Turf

Lights ..... None

Latitude . . . . . N 48° 58.63′

Longitude . . . . . W 123° 04.75′

## **Services**

Fuel ..... None

Fly Washington Passport Program – Stamp located in hangar NW corner of the airport. Stamp is in a plastic bag on a metal cross beam at SE corner of building.

Notes

**Right-hand traffic on runway 16.** When able, land to the N and depart to S. Traffic pattern W of field over water. Noise abatement procedures in effect, contact airport manager.