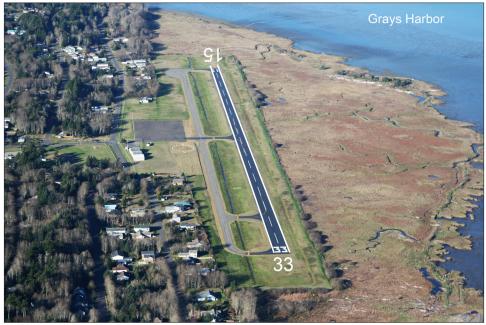

## Ocean Shores / Ocean Shores Municipal / WØ4

## Navigation

| Elevation 15' | MSL                 |
|---------------|---------------------|
| TPA           | 2' MSL (987' AGL)   |
| Runway 15/3   | 33; 3100'×50'; ASPH |
| Lights Dus    | sk-dawn, MIRL       |
| LatitudeN 4   | 6° 59.95′           |
| Longitude W 1 | 24° 08.54′          |
|               |                     |

## Services

Fuel ..... None

Fly Washington Passport Program - Pilot's Lounge south of parking. Key is in bathroom.

Right-hand traffic on runway 33. Unattended. Seabirds in safety and taxi areas and adjacent wetland.NotesParking ramp has loose gravel.