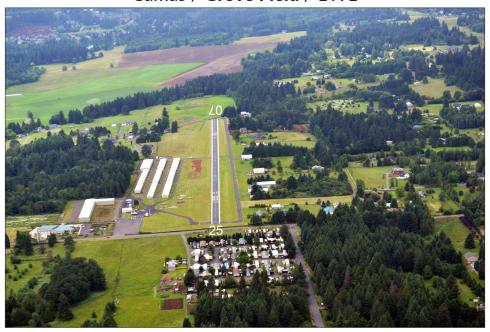

## Camas / Grove Field / 1W1

## Navigation

 Elevation . . . . . 429' MSL

Lights . . . . NSTD MIRL Latitude . . . . N 45° 37.67′ Longitude . . . . W 122° 24.26′

## **Services**

Fuel ........... 100LL (24-hour credit card fuel services for 100LL)

Fly Washington Passport Program – Stamp located inside shelter by fuel pumps.

Notes

Unattended. Displaced Threshold runway 07-493' – 2217' available Displaced threshold Rwy 25 – 413' – 2297' avail. Runway lighted only between displaced threshold Rwy 07/25 have 4 threshold stripes falsely indicating 60' width. Noise abatement procedures in effect, contact Port of Camas at 360-835-2196.