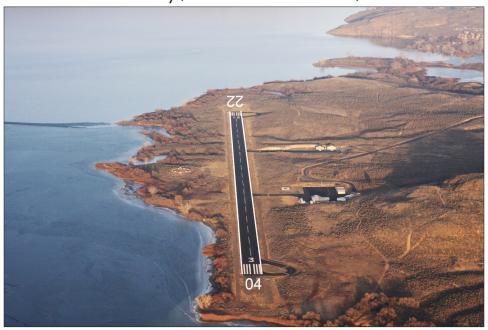

## Navigation

CTAF . . . . . . 122.9 PCL . . . . . . 122.9 (For MIRL) Elevation . . . . . 1588' MSL

TPA. . . . . . . 2400' MSL (812' AGL)
Runway . . . . . 04/22; 4203'×75'; ASPH
Lights . . . . . Dusk-dawn, MIRL

Latitude . . . . . N 47° 55.32′ Longitude . . . . W 119° 04.98′

## Services

Fuel ..... None

Fly Washington Passport Program – Stamp located in pilots lounge next to the public restroom building at the south east end of the main ramp area. Door key is 121.5.

Notes

**Right-hand traffic on runway 22.** Unattended. Courtesy car available. Directions for use available on the information display board.