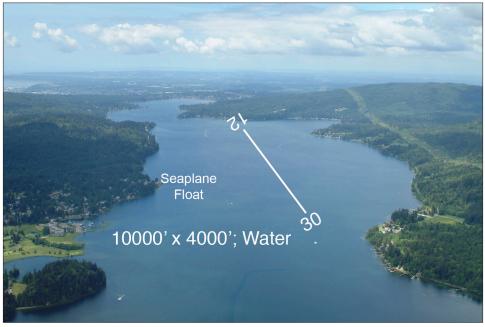

## Bellingham / Floathaven SPB / ØW7

| Communications | Navigation                        |
|----------------|-----------------------------------|
| CTAF 122.9     | Elevation 307' MSL                |
|                | TPA 1107' MSL (800' AGL)          |
|                | Runway 12/30; 10000′×4000′; Water |
|                | Lights None                       |
|                | Latitude N 48° 44.14′             |
|                | Longitude W 122° 20.40′           |

Services

Fuel ..... None

Fly Washington Passport Program – The mailbox is located on the hangar next to the office door that says "Floathaven Seaplane Base".

Notes

Watch for canoe, sailboat, and hang glider activity. Land and take off in the center of the lake. Avoid flying over noise sensitive area during takeoff and landing.