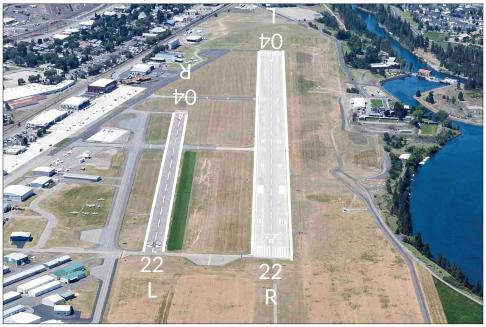

## Spokane / Felts Field / SFF

| Communications                                                                                                                                                                                                                                                                                                                                                                                                                                                                                                                                                                                                                                                                                                                                                                                                                                                                                                                                                                                                                                                                                                                                                                                                                                                                                                                                                                                                                                                                                                                                                                                                                                                                                                                                                                                                                                                                                                                                                                                                                                                                                                                | Navigation                                 |
|-------------------------------------------------------------------------------------------------------------------------------------------------------------------------------------------------------------------------------------------------------------------------------------------------------------------------------------------------------------------------------------------------------------------------------------------------------------------------------------------------------------------------------------------------------------------------------------------------------------------------------------------------------------------------------------------------------------------------------------------------------------------------------------------------------------------------------------------------------------------------------------------------------------------------------------------------------------------------------------------------------------------------------------------------------------------------------------------------------------------------------------------------------------------------------------------------------------------------------------------------------------------------------------------------------------------------------------------------------------------------------------------------------------------------------------------------------------------------------------------------------------------------------------------------------------------------------------------------------------------------------------------------------------------------------------------------------------------------------------------------------------------------------------------------------------------------------------------------------------------------------------------------------------------------------------------------------------------------------------------------------------------------------------------------------------------------------------------------------------------------------|--------------------------------------------|
| ATIS 120.55                                                                                                                                                                                                                                                                                                                                                                                                                                                                                                                                                                                                                                                                                                                                                                                                                                                                                                                                                                                                                                                                                                                                                                                                                                                                                                                                                                                                                                                                                                                                                                                                                                                                                                                                                                                                                                                                                                                                                                                                                                                                                                                   | Elevation 1957' MSL                        |
| TWR132.5                                                                                                                                                                                                                                                                                                                                                                                                                                                                                                                                                                                                                                                                                                                                                                                                                                                                                                                                                                                                                                                                                                                                                                                                                                                                                                                                                                                                                                                                                                                                                                                                                                                                                                                                                                                                                                                                                                                                                                                                                                                                                                                      | TPA04L/22R 3000' MSL (1047' AGL);          |
| GND121.7                                                                                                                                                                                                                                                                                                                                                                                                                                                                                                                                                                                                                                                                                                                                                                                                                                                                                                                                                                                                                                                                                                                                                                                                                                                                                                                                                                                                                                                                                                                                                                                                                                                                                                                                                                                                                                                                                                                                                                                                                                                                                                                      | 04R/22L 3000' MSL (1000' AGL);             |
| CTAF 132.5                                                                                                                                                                                                                                                                                                                                                                                                                                                                                                                                                                                                                                                                                                                                                                                                                                                                                                                                                                                                                                                                                                                                                                                                                                                                                                                                                                                                                                                                                                                                                                                                                                                                                                                                                                                                                                                                                                                                                                                                                                                                                                                    | Runway 04L/22R; 4499'×150'; CONC           |
| UNICOM 122.95                                                                                                                                                                                                                                                                                                                                                                                                                                                                                                                                                                                                                                                                                                                                                                                                                                                                                                                                                                                                                                                                                                                                                                                                                                                                                                                                                                                                                                                                                                                                                                                                                                                                                                                                                                                                                                                                                                                                                                                                                                                                                                                 | 04R/22L; 2650'×75'; ASPH                   |
| PCL CTAF (For MALSR Rwy 22R                                                                                                                                                                                                                                                                                                                                                                                                                                                                                                                                                                                                                                                                                                                                                                                                                                                                                                                                                                                                                                                                                                                                                                                                                                                                                                                                                                                                                                                                                                                                                                                                                                                                                                                                                                                                                                                                                                                                                                                                                                                                                                   | 03W/21W; 6000'×100'; Water                 |
| when twr is closed)                                                                                                                                                                                                                                                                                                                                                                                                                                                                                                                                                                                                                                                                                                                                                                                                                                                                                                                                                                                                                                                                                                                                                                                                                                                                                                                                                                                                                                                                                                                                                                                                                                                                                                                                                                                                                                                                                                                                                                                                                                                                                                           | Lights Dusk-dawn, MIRL                     |
|                                                                                                                                                                                                                                                                                                                                                                                                                                                                                                                                                                                                                                                                                                                                                                                                                                                                                                                                                                                                                                                                                                                                                                                                                                                                                                                                                                                                                                                                                                                                                                                                                                                                                                                                                                                                                                                                                                                                                                                                                                                                                                                               | Latitude N 47° 40.98′                      |
| on de la companya de | LongitudeW 117° 19.35′                     |
|                                                                                                                                                                                                                                                                                                                                                                                                                                                                                                                                                                                                                                                                                                                                                                                                                                                                                                                                                                                                                                                                                                                                                                                                                                                                                                                                                                                                                                                                                                                                                                                                                                                                                                                                                                                                                                                                                                                                                                                                                                                                                                                               | Services                                   |
|                                                                                                                                                                                                                                                                                                                                                                                                                                                                                                                                                                                                                                                                                                                                                                                                                                                                                                                                                                                                                                                                                                                                                                                                                                                                                                                                                                                                                                                                                                                                                                                                                                                                                                                                                                                                                                                                                                                                                                                                                                                                                                                               | Fuel 100LL, Jet A, A1+                     |
|                                                                                                                                                                                                                                                                                                                                                                                                                                                                                                                                                                                                                                                                                                                                                                                                                                                                                                                                                                                                                                                                                                                                                                                                                                                                                                                                                                                                                                                                                                                                                                                                                                                                                                                                                                                                                                                                                                                                                                                                                                                                                                                               | Fly Washington Passport Program – Stamp is |

Notes

Right-hand traffic on runways 04R, 22R, and 21W. Seaplane operations advisory service only. Area not visible from tower. Seaplane dock on river. Tower operation 0600-2000 local time. Waterfowl and birds on and invof arpt.