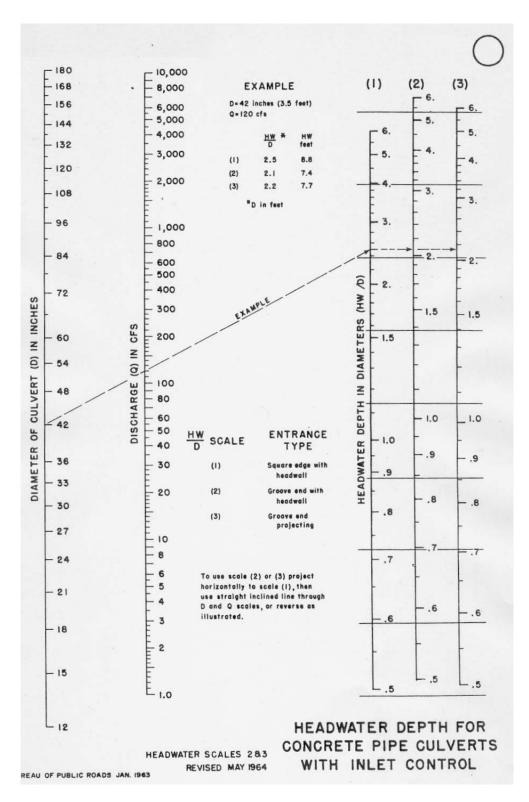

nd the  $\frac{HW}{D}$  point horizontally to scale (1).
- Step 2 Connect the point on  $\frac{HW}{D}$  scale (1) as found in Step 1 to the given discharge Q and read diameter, height, or size of culvert required. If this value falls between two sizes, choose the next largest diameter.

To Determine Discharge (Q)

- **Step 1** Given HW and D, locate  $\frac{HW}{D}$  on scale for appropriate entrance type. If scale (2) or (3) is used, extend  $\frac{HW}{D}$  point horizontally to scale (1).
- **Step 2** Connect point  $\frac{HW}{D}$  scale (1) as found in Step 1 and the size of culvert on the left scale. Read Q or  $\frac{Q}{B}$  on the discharge scale.
- Step 3 If  $\frac{Q}{B}$  is read in Step 2, multiply by B to find Q. B is the width of the culvert.

Page 3-18

Hydraulics

March 2007



Concrete Pipe Inlet Control Nomograph
Figure 3-3.4.2A



Corrugated Metal and Thermoplastic Pipe Inlet Control Nomograph Figure –3-3.4.2B

Page 3-20 Hydraulics March 2007



Corrugated Metal Pipe-Arch Inlet Control Nomograph Standard Sizes and 18-Inch Corner Radius Figure-3-3.4.2C



Corrugated Metal Pipe-Arch Inlet Control Nomograph Large Sizes Figure-3-3.4.2D

Page 3-22
Hydraulics
March 2007



Box Culvert Inlet Control Nomograph Figure-3-3.4.2E

## 3-3.4.3 Culverts Flowing With Outlet Control

In outlet control, the flow capacity of a culvert is controlled by the inlet, barrel, or tailwater conditions, or some combination of the three. Changing any parameter, such as the culvert size, entrance configuration, slope, roughness, or tailwater condition can have a direct impact on the head