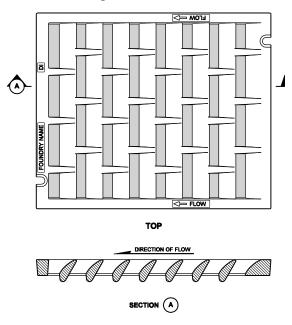

scribed further in this section is hydraulically superior under most conditions. Installation of the vaned grate is critical as the grate is directional. If installed backwards the interception capacity is severely limited. Figure 5-5.1 includes the herringbone information for existing conditions only, it is not intended for new construction.



Herringbone Pattern *Figure 5-5.1* 

#### Vaned Grate or Standard Plan B-30.30 or 30.40

At low velocities the vaned grate and herringbone grate are equally efficient. At higher velocities, greater than 5 ft/s (1.5 m/s), a portion of the flow tends to skip over the herringbone whereas the vaned grate will capture a greater portion of this flow. The vaned grate also has a higher capacity for passing debris and should be used for high debris areas.



Vaned Grate Figure 5-5.2

#### Combination Inlets or Standard Plan B-25.20

The combination inlet is a vaned grate on a catch basin with a hooded curb cut area. Its vaned grate is very debris efficient, and if the grate does become clogged, the overflow goes into the hooded opening. These inlets

are extremely useful for sag condition installations, although they can also be effective on continuous grades. The interception capacity of a combination inlet is only slightly greater than with a grate alone. Therefore the capacity is computed neglecting the curb opening and designers should follow the same analysis as for a vaned grate alone. See Section 5-5.4 for design guidance in a sag condition.





Section and Isometric View Combination Inlet Frame, Hood, and Vaned Grate Figure 5-5.3

#