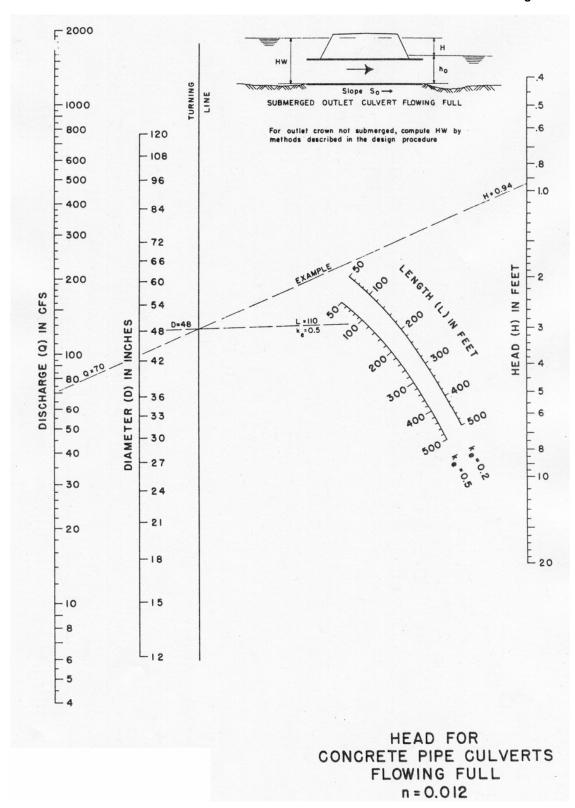

r the selected  $k_e$ , interpolate between the two bounding  $k_e$  curves. Appropriate  $k_e$  factors are shown in Figure 3-3.4.5H.

**Step 4:** Again using a straightedge, extend a line from the discharge (flow rate) (point 4) through the point on the turning line (point 3) to the head loss H (barrel losses) scale (point 5). Read H.

**Note:** Careful alignment of the straightedge is necessary to obtain accurate results from the nomographs.

Figure 3-3.4.5G is the outlet control nomograph to be used for square box culverts. The nomograph can also be used for rectangular box culverts by calculating the cross-sectional area of the rectangular box and using that area as point 1 described in Step 3 above.



Sample Outlet Control Nomograph Figure 3-3.4.5A

Page 3-30 Hydraulics March 2007



Concrete and Thermoplastic Pipe Outlet Control Nomograph
Figure 3-3.4.5B



Corrugated Metal Pipe Outlet Control Nomograph Figure 3-3.4.5C

Page 3-32 Hydraulics March 2007



Structural Plat Corrugated Metal Pipe Outlet Control Nomograph
Figure 3-3.4.5D



Corrugated Metal Pipe-Arch Outlet Control Nomograph Figure 3-3.4.5E

Page 3-34

Hydraulics

March 2007



Corrugated Metal Pipe-Arch Outlet Control Nomograph
18 Inch Corner Radius
Figure 3-3.4.5F



Box Culvert Outlet Control Nomograph Figure 3-3.4.5G

Page 3-36 Hydraulics March 2007

| Type of Structure and Entrance Design                    | ke                 | Standard Plan  |
|----------------------------------------------------------|--------------------|----------------|
| Concrete Pipe