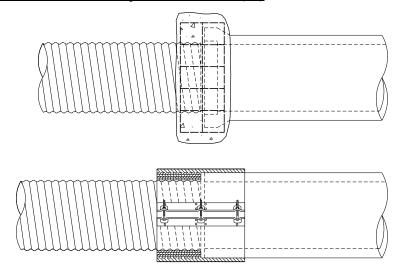

eports should follow the guidelines for the culvert sizes noted in section 3-2.2 of Chapter 3 and section 1-3 of Chapter 1. For in-kind extensions, designers should follow the manufacturer's recommendations for joining pipe. For extensions of dissimilar material or box culverts, designers should follow the guidelines below. For situations not listed, contact the Region Hydraulics Engineer or the HQ Hydraulics Office.

- <u>Culvert pipe connections for dissimilar materials must follow standard plan B-</u> 60.20 of the WSDOT Standard Plans as shown in Figure 3-3.1.5.
- For cast in place box culvert connections; contact Bridge Design Office for rebar size and embedment.
- Precast box culvert connections must follow ASTM C 1433, and ASHTO M 259,
   M 273 and Standard Specification 6-02.3(28)



**Connection for Dissimilar Culvert Pipe** 

**Figure 3-3.1.5** 

## 3-3.1.1 Temporary Culverts

Temporary culverts should be sized for the 2-year storm event, unless the designer can justify a different storm event and receive HQ or Region Hydraulics approval. If the designer should decide to challenge the 2 year storm event, the designer should consider the following: the number of seasons during construction, the construction window, historical rainfall data for at least 10 years (both annually and monthly) and factor in any previous construction experience at the site.

- 1. Construction Seasons: If the construction season will extend beyond two seasons, the 2-year storm event <u>or greater</u> should be used to size a temporary culvert. If only one season is involved, proceed to num