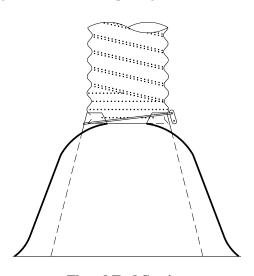

#### **Title VI Notice to Public**

It is the Washington State Department of Transportation's (WSDOT) policy to assure that no person shall, on the grounds of race, color, national origin, or sex, as provided by Title VI of the Civil Rights Act of 1964, be excluded from participation in, be denied the benefits of, or be otherwise discriminated against under any of its federally funded programs and activities. Any person who believes his/her Title VI protection has been violated, may file a complaint with WSDOT's Office of Equal Opportunity (OEO). For Title VI complaint forms and advice, please contact OEO's Title VI Coordinator at 360-705-7098 or 509-324-6018.