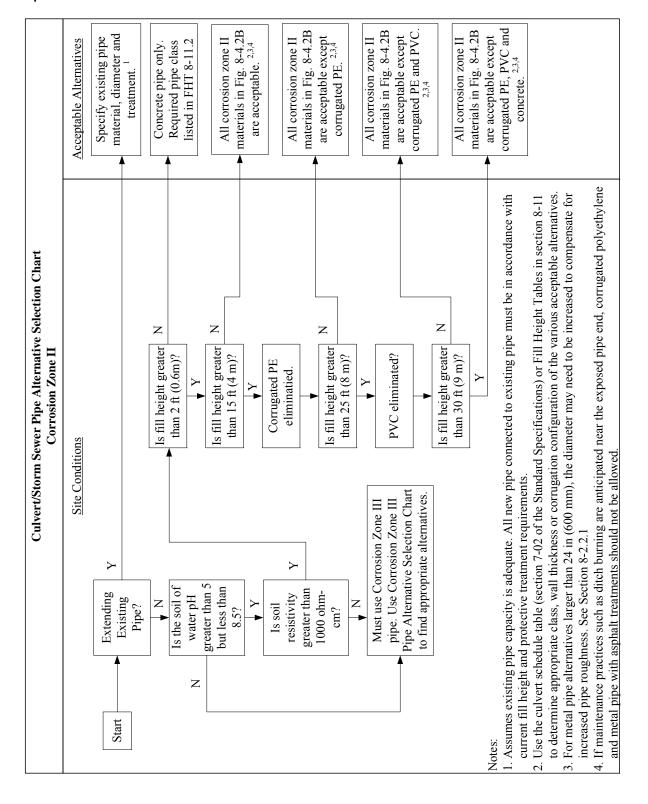

1, 2, or 5 Aluminized Steel Storm Sewer Pipe

#### **Steel Spiral Rib:**

- Plain Galvanized Steel Spiral Rib Storm Sewer Pipe with gaketed or welded and remetalized seams
- Treatment 1, 2, or 5 galvanized steel spiral rib storm sewer pipe
- Plain Aluminized Steel Spiral Rib Storm Sewer with gasketed or welded or welded and remetalized seams
- Treatment 1, 2 or 5 Aluminum Steel Spiral Rib Storm Sewer Pipe

#### Aluminum:

- Plain Aluminum Spiral Rib Storm Sewer Pipe with gasketed seams
- Treatment 1, 2, or 5 aluminum storm sewer pipe.

#### **Aluminum Spiral Rib:**

- Plain Aluminum Spiral Rib Storm Sewer Pipe with gasketed seams
- Treatment 1, 2, or 5 Aluminum Spiral Rib Storm Sewer Pipe

## **Corrosion Zone I**

## **Acceptable Pipe Alternates and Protective Treatments**

Figure 8-4.1B



#### Culverts

#### Schedule Pipe:

Schedule \_\_\_\_Culvert Pipe
Galvanized Steel alternate shall have TR. 2

If Schedule pipe not selected then:

#### Concrete:

- Plain Concrete Culvert Pipe
- Cl Reinf. Concrete Culvert Pipe

#### PVC:

- Solid Wall PVC Culvert Pipe
- Profile Wall PVC Culvert Pipe

#### Polyethylene

• Corrugated Polyethylene Culvert Pipe

#### Steel

- Treatment 2 Galvanized Steel Culvert Pipe
- Plain Aluminized Steel Culvert Pipe

#### **Aluminum:**

• Plain Aluminum Culvert Pipe

#### Storm Sewers

#### Concrete:

- Plain Concrete Storm Sewer Pipe
- CI.\_\_\_Reinf. Concrete Storm Sewer
  Pipe

#### PVC:

- Solid Wall PVC Storm Sewer Pipe
- Profile Wall PVC Storm Sewer Pipe

#### Polyethylene:

 Corrugated Polyetheylene Storm Sewer Pipe

#### Steel:

- Treatment 1,