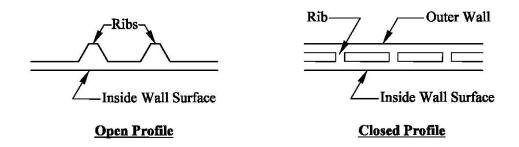

pipe consists of pipe with an essentially smooth waterway wall braced circumferentially or spirally with projections or ribs, as shown in Figure 8-2.3.5. The pipe may have an open profile, where the ribs are exposed, or the pipe may have a closed profile, where the ribs are enclosed in an outer wall. Profile wall PVC culvert and storm sewer pipe must conform to the requirements of AASHTO M 304 or ASTM F794, Series 46. This pipe can be used under all state highways, subject to the fill height and diameter limits described in Section 8-11 of this manual and Divisions 7-02.2 of the *Standard Specifications*. The only joint available for profile wall PVC culvert and storm sewer pipe is a watertight joint conforming to the requirements of Division 9-05.12(2) of the *Standard Specifications*.



Typical Profile Wall PVC Cross Sections

Figure 8-2.3.5

#### 8-2.4 Ductile Iron Pipe

Ductile iron pipe is an extremely strong, durable pipe primarily designed for use in high-pressure water distribution and sanitary sewer systems. It is acceptable to use ductile iron for culvert and storm sewers, but it is generally not a cost-effective option. Fill heights for ductile iron can be obtained from various manufacturers or by contacting the HQ Hydraulics Office.

#### 8-2.5 Solid Wall HDPE

Solid wall high density polyethylene pipe has many uses, it is used primarily for trenchless applications but occasionally this type of pipe is used for specific applications including bridge drainage, drains or outfalls on very steep sloes, waterline installations and sanitary sewer lines. This type of