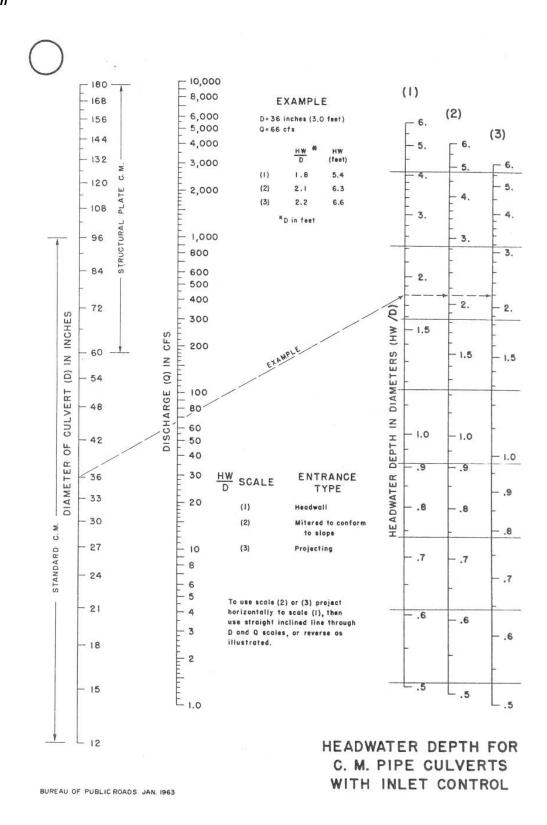

- Step 2 Connect the point on  $\frac{HW}{D}$  scale (1) as found in Step 1 to the given discharge Q and read diameter, height, or size of culvert required. If this value falls between two sizes, choose the next largest diameter.

To Determine Discharge (Q)

- **Step 1** Given HW and D, locate  $\frac{HW}{D}$  on scale for appropriate entrance type. If scale (2) or (3) is used, extend  $\frac{HW}{D}$  point horizontally to scale (1).
- **Step 2** Connect point  $\frac{HW}{D}$  scale (1) as found in Step 1 and the size of culvert on the left scale. Read Q or  $\frac{Q}{B}$  on the discharge scale.
- Step 3 If  $\frac{Q}{B}$  is read in Step 2, multiply by B to find Q. B is the width of the culvert.

Page 3-18

Hydraulics

March 2007



Concrete Pipe Inlet Control Nomograph
Figure 3-3.4.2A



Corrugated Metal and Thermoplastic Pipe Inlet Control Nomograph Figure –3-3.4.2B

Page 3-20 Hydraulics March 2007



Corrugated Metal Pipe-Arch Inlet Control Nomograph Standard Sizes and 18-Inch Corner Radius Figure-3-3.4.2C



Corrugated Metal Pipe-Arch Inlet Control Nomograph Large Sizes Figure-3-3.4.2D

Page 3-22
Hydraulics
March 2007



Box Culvert Inlet Control Nomograph Figure-3-3.4.2E

## 3-3.4.3 Culverts Flowing With Outlet Control

In outlet control, the flow capacity of a culvert is controlled by the inlet, barrel, or tailwater conditions, or some combination of the three. Changing any parameter, such as the culvert size, entrance configuration, slope, roughness, or tailwater condition can have a direct impact on the headwater required to pass the design flow.

Outlet control u