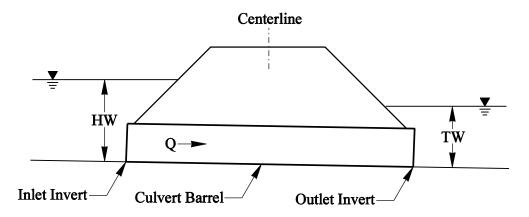

vious Experience: Previous experience sizing temporary culverts at a nearby site can be the best way to size the culvert. If for example, the 2-year event yielded a 36-inch diameter culvert (assuming the same season), but the culvert was only 6-8 inches full, a reduction in the culvert size could be justified.

It is recommended that Region Hydraulics be involved at the beginning of this process. The designer should document the steps followed above in the Hydraulics Report.

### 3-3.2 Allowable Headwater

### 3-3.2.1 General

The depth of water that exists at the culvert entrance at a given design flow is referred to as the **headwater** (**HW**). Headwater depth is measured from the invert of the culvert to the water surface, as shown in Figure 3-3.2.1.

Page 3-12
Hydraulics
March 2007



Headwater and Tailwater Diagram
Figure 3-3.2.1

Limiting the amount headwater during a design flow can be beneficial for several reasons. The potential for debris clogging becomes less as the culvert size is increased. Maintenance is virtually impossible to perform on a culvert during a flood event if the inlet is submerged more than a few feet. Also, increasing the allowable headwater can adversely impact upstream property owners by increasing flood elevations. These factors must be taken into consideration and balanced with the cost effectiveness of providing larger or smaller culvert openings.

If a culvert is to be placed in a stream that has been identified in a Federal Emergency Management Agency (FEMA) Flood Insurance Study, the floodway and floodplain requirements for that munici