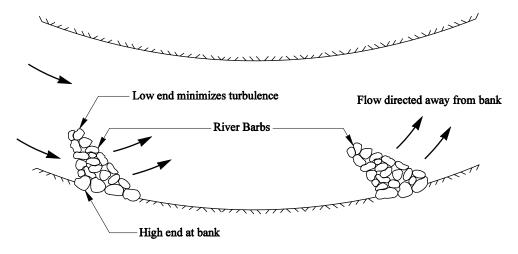

are very smooth hydraulically. As a result, the river takes the path of least resistance and the deepest part of the channel, or thalweg, is found adjacent to the riprap bank protection. With the thalweg immediately adjacent to the bank protection, scour occurs and the bank protection can be undermined if a toe is not sufficiently keyed into the channel bottom. In this case, it is necessary to shift the thalweg away from the bank and dissipate some of the river's energy to minimize the river's erosive capacity. This can be accomplished by using a bank barb: a trapezoidal shaped rock structure, which extends into the main flow of the river as shown in Figure 4-6.1.1. Since barbs tend to redirect water to the center of the stream, they encourage deposition between the barbs along the bank.



River Barb Typical Plan View Figure 4-6.1.1

The bank barb should extend upstream one-third of the way into the <u>bank full</u> <u>channel width or the mean channel width</u>, at a 50-degree angle, as shown in Figure 4-6.1.2. This orientation will capture part of the flow and redirect it perpendicular to the downstream face of the barb. Generally, one barb can protect the length of bank equivalent to about four times the length of the barb perpendicular to the bank. This length of protection is centered about the barb such that two perpendicular barb lengths of bank upstream of the barb and two perpendicular barb lengths of bank downstream of the barb are protected.

Page 4-18 Hydraulics Manual
March 2007



River Barb Schematic Figure 4-6.1.2

The benefits of constructing bank barbs ar