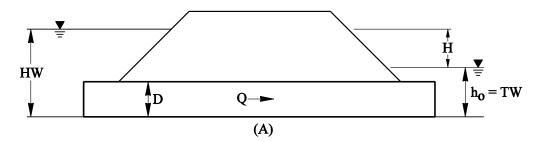

are unusually high under this condition.

Figure 3-3.4.3(C) is more typical. The culvert entrance is submerged by the headwater and the outlet flows freely with a low tailwater. For this condition the barrel flows partly full over at least part of its length and the flow passes through critical depth just upstream of the outlet.

Figure 3-3.4.3(D) is also typical, with neither the inlet nor the outlet end of the culvert submerged. The barrel flows partly full over its entire length. The procedure described in Section 3-3.4.4 for calculating headwater for outlet control flow does not give an exact solution in this case. However, the procedure is considered accurate when the headwater is .75D and greater, where D is the height or rise of the culvert barrel.

Page 3-24
Hydraulics
March 2007









Outlet Control Flow Profiles
Figure 3-3.4.3

## 3-3.4.4 Calculating Headwater For Outlet Control

Outlet control headwater (HW) cannot be solved for directly. Rather, HW can be found by utilizing the relationship shown in Equation (3-1) and Figure 3-3.4.4A.

$$HW = H + h_o - LS_o \tag{3-1}$$



### **Outlet Control Flow Relationships**

**Figure 3-3.4.4A** 

Where: HW = Headwater (ft)

H = Total head loss through the culvert, including entrance, barrel, and exit losses

 $h_o$  = Approximation of the hydraulic grade line at the outlet of the culvert (ft)

LS <sub>o</sub> = Product of the culvert length multiplied by the culvert slope (ft)

EGL = Energy Grade Line. The EGL represents the total energy at any point along the culvert barrel.

HGL = Hydraulic Grade Line. Outside of the