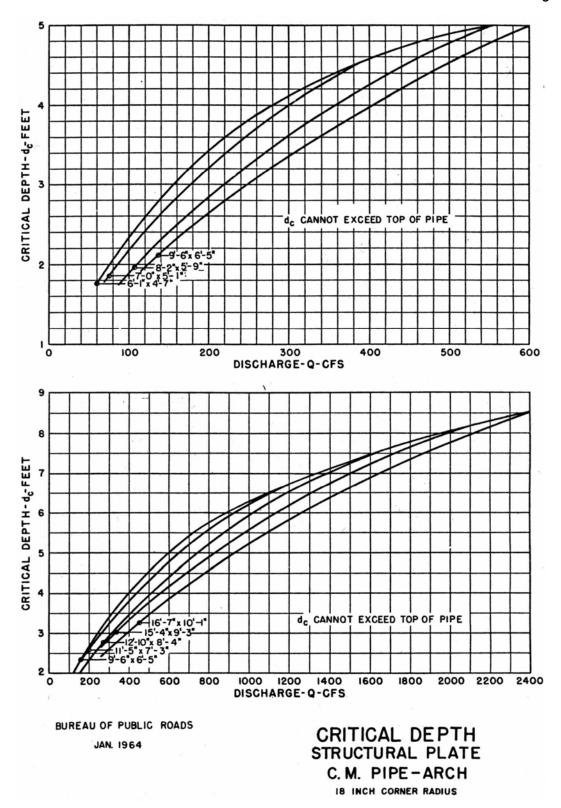

s parallel to barrel                             |                    |                |
| Square edge at crown                                     | 0.7                |                |
| Side or slope tapered inlet                              | 0.2*               |                |

<sup>\*</sup>Reference Section 3-4.6 for the design of special improved inlets with very low entrance losses

 $\label{eq:control} Entrance\ Loss\ Coefficient\ k_e$   $Outlet\ Control$   $Figure\ 3\text{-}3\text{-}4\text{-}5H$ 

<sup>\*\*</sup>Modified for round pipe.



**Critical Depth for Circular Pipe Figure 3-3.45I** 

Hydraulics Page 3-38



Critical Depth for Rectangular Shapes
Figure 3-3.4.5J



Critical Depth for Standard Corrugated Metal Pipe Arch Figure 3-3.4.5K

Page 3-40 Hydraulics March 2007



Critical Depth for Structural Plate Corrugated Metal Pipe Arch Figure 3-3.4.5L

### 3-3.5 Velocities in Culverts — General

A culvert, because of its hydraulic characteristics, generally increases the velocity of flow over that in the natural channel. High velocities are most critical just downstream from the culvert outlet and the erosion potential from the energy in the water must be considered in culvert design.

Culverts that produce velocities in the range of 3 to 10 ft/s (1 to 3 m/s) tend to have fewer operational problems than culverts that produce velocities outside of that range. Varying the grade of the culvert generally has the most significant effect on changing the velocity, but since many culverts are placed at the natural grade of the existing channel, it is often difficul