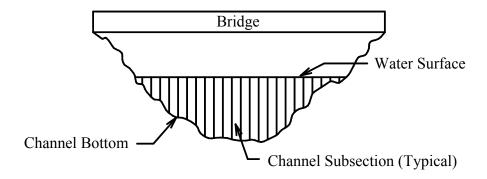

e section is divided into subsections (up to 10 or 20 subsections for best accuracy) as shown in Figure 4-2.1. A change in depth or a change in ground cover is the best place to end a subsection. The current meter is used at each subsection to measure the velocities at 0.2 times the channel depth and at 0.8 times the channel depth. For example, if the channel was only one foot deep in the first subsection, the current meter should be lowered into the water to 0.2 ft from the channel bottom and used to read the velocity at this location. The designer would then raise the current meter to 0.8 ft from the channel bottom and read the velocity at that location. The velocity of that subsection of the river is the average of these two values. The process is repeated for each of the subsections.



Determining Velocities by Subsections Figure 4-2.1

**Method 2** – The second method requires, contour maps or surveyed cross sections of the river. Similar to the first method, the cross section of the river is divided into subsections. However, in the second method, the velocity is only measured at a distance from the channel bottom equivalent to 0.4 times the channel depth. This is considered to be the average velocity for that subsection of the river. A reading is taken at each subsection. This method is slightly less accurate than Method 1.

**Method 3** - The third method is the least accurate of the three procedures. At the point of interest, the designer should measure the velocity at the surface of the stream. If no current meter is available, throwing a float in the water can d