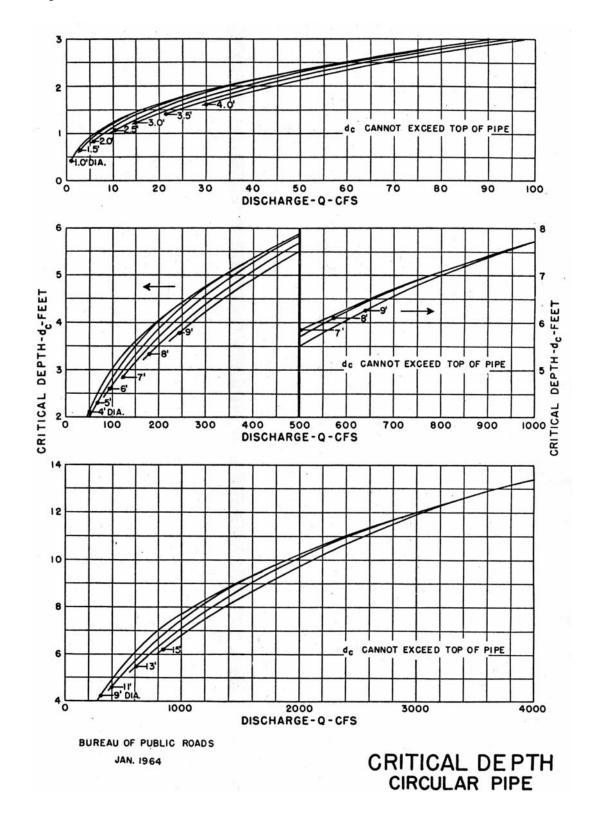

|                |
| Wingwalls at 10 degrees to 25 degrees to barrel          |                    |                |
| Square edge at crown                                     | 0.5                |                |
| Wingwalls parallel to barrel                             |                    |                |
| Square edge at crown                                     | 0.7                |                |
| Side or slope tapered inlet                              | 0.2*               |                |

<sup>\*</sup>Reference Section 3-4.6 for the design of special improved inlets with very low entrance losses

 $\label{eq:control} Entrance\ Loss\ Coefficient\ k_e$   $Outlet\ Control$   $Figure\ 3\text{-}3\text{-}4\text{-}5H$ 

<sup>\*\*</sup>Modified for round pipe.



**Critical Depth for Circular Pipe Figure 3-3.45I** 

Hydraulics Page 3-38



Critical Depth for Rectangular Shapes
Figure 3-3.4.5J



Critical Depth for Standard Corrugated Metal Pipe Arch Figure 3-3.4.5K

Page 3-40 Hydraulics March 2007



Critical Depth for Structural Plate Corrugated Metal Pipe Arch Figure 3-3.4.5L

### 3-3.5 Velocities in Culverts — General

A culvert, because of its hydraulic characteristics, generally increases the velocity of flow over that in the natural channel. High velocities are most critical just downstream from the culvert outlet and the erosion potential from the energy in the water must be considered in culvert design.

Culverts that produce velocities in the range of 3 to 10 ft/s (1 to 3 m/s) tend to have fewer operational problems than culverts that pr