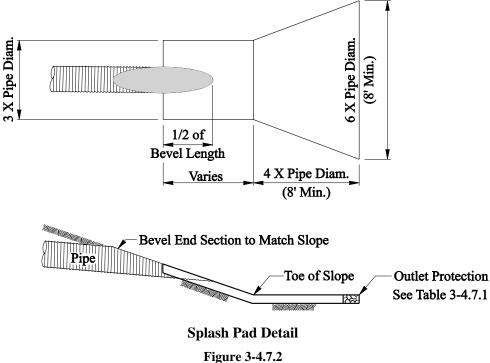

#### **Title VI Notice to Public**

It is the Washington State Department of Transportation's (WSDOT) policy to assure that no person shall, on the grounds of race, color, national origin, or sex, as provided by Title VI of the Civil Rights Act of 1964, be excluded from participation in, be denied the benefits of, or be otherwise discriminated against under any of its federally funded programs and activities. Any person who believes his/her Title VI protection has been violated, may file a complaint with WSDOT's Office of Equal Opportunity (OEO). For Title VI complaint forms and advice, please contact OEO's Title VI Coordinator at 360-705-7098 or 509-324-6018.