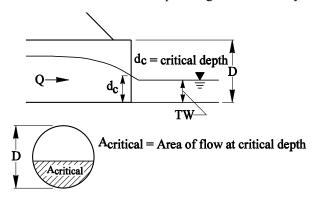

outlet velocity.



**Condition 2:** If the tailwater is greater than critical depth but less than the diameter of the culvert, the tailwater depth is used to calculate the area of flow in the pipe and the corresponding outlet velocity.

In culverts flowing with outlet control, the flow profile tends to converge toward critical depth as flow approaches the outlet. In Condition 2, the flow profile is converging to critical depth near the outlet, but a tailwater depth exists that is greater than the critical depth. Therefore, the tailwater depth will dictate the corresponding area of flow to be used in the velocity calculation.

**Condition 3:** If the tailwater is equal to or less than critical depth, critical depth is used to calculate the area of flow and corresponding outlet velocity.



Condition 3 represents a situation where a culvert flowing with outlet control is allowed to freely discharge out of the end of the culvert. The tailwater in this case has no effect on the depth of flow at the outlet. Instead, critical depth is used to determine the flow area and corresponding outlet velocity. Critical depth for various shapes can be calculated from the equations shown in Section 4-5 or read from the critical depth charts shown in Figures 3-3.4.5I to L.

Once it has been determined which of the three outlet conditions exist for a given design, the corresponding area of flow for the outlet depth can be determined. The geometrical relationship between the depth of flow and area of flow can range from very simple for structures such as box culverts to very complex for struc