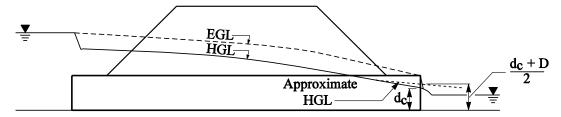

grade line simplifies the design procedure. The approximate method will produce reasonably accurate results when the headwater is 0.75 D and greater, where D is the culvert diameter or rise. In situations where the headwater is less than 0.75 D, the culvert should be designed using a computer software program, as discussed in Section 3-3.7. Most programs will perform a backwater analysis through the culvert and arrive at a more accurate solution for the headwater elevation than the approximate method.

As shown in Figure 3-3.4.4B,  $(d_c + D)/2$  does not represent the actual water surface elevation at the outlet of the culvert and therefore should not be used for determining the corresponding outlet velocity. The method for determining the outlet velocity is discussed in Section 3-3.5.2



Hydraulic Grade Line Approximation
Figure 3-3.4.4B

**LS**<sub>o</sub>: LS<sub>o</sub> is the culvert length (L) multiplied by the culvert slope (S<sub>o</sub>), expressed in feet.

# 3-3.4.5. Outlet Control Nomographs

The outlet control nomographs presented in this section allow the designer to calculate H, the total head loss through the culvert, as discussed in Section 3-3.4.4. The nomographs should be used in conjunction with Figure 3-3.6, Culvert Hydraulic Calculations Form.

Figure 3-3.4.5A shows a sample outlet control nomograph. The following set of instructions will apply to all of the outlet control nomographs in this section. To determine H for a given culvert and discharge:

**Step 1:** Locate the appropriate nomograph for type of culvert selected.

Page 3-28
Hydraulics
Marc