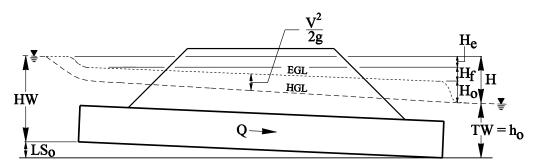

just upstream of the outlet.

Figure 3-3.4.3(D) is also typical, with neither the inlet nor the outlet end of the culvert submerged. The barrel flows partly full over its entire length. The procedure described in Section 3-3.4.4 for calculating headwater for outlet control flow does not give an exact solution in this case. However, the procedure is considered accurate when the headwater is .75D and greater, where D is the height or rise of the culvert barrel.

Page 3-24
Hydraulics
March 2007









Outlet Control Flow Profiles
Figure 3-3.4.3

## 3-3.4.4 Calculating Headwater For Outlet Control

Outlet control headwater (HW) cannot be solved for directly. Rather, HW can be found by utilizing the relationship shown in Equation (3-1) and Figure 3-3.4.4A.

$$HW = H + h_o - LS_o \tag{3-1}$$



### **Outlet Control Flow Relationships**

**Figure 3-3.4.4A** 

Where: HW = Headwater (ft)

H = Total head loss through the culvert, including entrance, barrel, and exit losses

 $h_o$  = Approximation of the hydraulic grade line at the outlet of the culvert (ft)

LS <sub>o</sub> = Product of the culvert length multiplied by the culvert slope (ft)

EGL = Energy Grade Line. The EGL represents the total energy at any point along the culvert barrel.

HGL = Hydraulic Grade Line. Outside of the culvert, the HGL is equal to the water surface elevation. Inside the culvert, the HGL is the depth to which water would rise in vertical tubes connected to the sides of the culvert barrel.

H,  $h_o$ , and  $LS_o$  can be calculated as described below, then used in conjunction with Equation 1 to deter