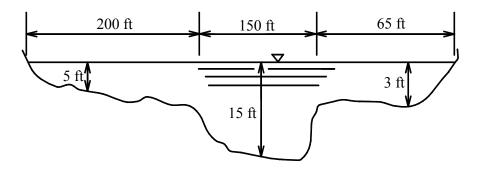

ent Figure 4-2.2.2

# 4-2.2.3 Manning's Equation in Sections

Manning's method by sections should be used when the channel is distinctly different from the overbank; varying depths and roughness values. Channels and flood plains have a common occurrence of this type. If an average depth or Manning's value were used for this situation instead the results would be less accurate. The following example illustrates this situation.

# 4-2.2.3.1 Example Manning's Equation in Sections

Determine the velocity and discharge in each of the three subsections shown in Figure 4-2.2.3.1 The river slope is 0.003 ft/ft. The ground cover was observed during a field visit and the corresponding Manning's Roughness values were found in Appendix 4-1. Both the ground cover and Manning's values are noted below.



Manning's Equation in Sections Figure 4-2.2.3.1

| <b>Subsections Method:</b> | Section 1                 | Section 2  | Section 3       |
|----------------------------|---------------------------|------------|-----------------|
| Top Width, T               | 200 ft                    | 150 ft     | 65 ft           |
| Ground Cover               | Trees                     | channel    | Rock            |
| Manning's Roughness        | 0.090 0.03                | 5 0.06     | 0               |
| Flow Depth, D              | 5 ft                      | 15 ft      | 3 ft            |
| Area, A                    | 1000 ft <sup>2</sup> 2250 | $ft^2 195$ | ft <sup>2</sup> |
| Hydraulic Radius, R        | 5 ft                      | 15 ft      | 3 ft            |
| Velocity, V