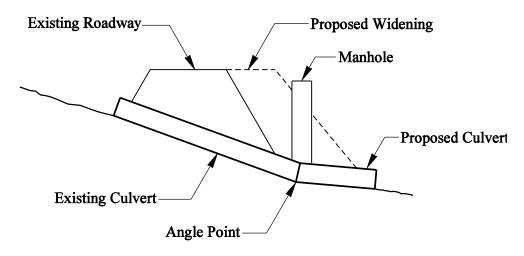

|           |     |               |                                                             | Page |
|-----------|-----|---------------|-------------------------------------------------------------|------|
|           | 3-4 | Culvert       | t End Treatments                                            | 3-61 |
|           |     | 3-4.1         | Projecting Ends                                             | 3-61 |
|           |     | 3-4.2         | Beveled End Sections                                        | 3-62 |
|           |     | 3-4.3         | Flared End Sections                                         | 3-63 |
|           |     | 3-4.4         | Headwalls and Slope Collars                                 | 3-64 |
|           |     | 3-4.5         | Wingwalls and Aprons                                        | 3-65 |
|           |     | 3-4.6         | Improved Inlets                                             | 3-66 |
|           |     | 3-4.7         | Energy Dissipators                                          | 3-67 |
|           |     | 3-4.8         | Culvert Debris                                              | 3-68 |
|           | 3-5 | Miscell       | laneous Culvert Design Considerations                       | 3-72 |
|           |     | 3-5.1         | Multiple Culvert Openings                                   | 3-72 |
|           |     | 3-5.2         | Camber                                                      | 3-73 |
|           |     | 3-5.5         | Angle Points                                                | 3-73 |
|           |     | 3-5.6         | Upstream Ponding                                            | 3-74 |
|           |     | 3-5.7         | Misc Design Considerations – Siphons                        | 3-75 |
| Chapter 4 | Ope | n Chan        | nel Flow                                                    | 4-1  |
|           | 4-1 | Genera        | 1                                                           | 4-1  |
|           | 4-2 | Determ        | nining Channel Velocities                                   | 4-2  |
|           |     | 4-2.1         | Field Measurement                                           | 4-3  |
|           |     | 4-2.2         | Manning's Equation                                          | 4-4  |
|           |     |               | 4-2.2.1 Hand Calculations                                   | 4-5  |
|           |     |               | 4-2.2.2 Field Slope Measurements                            | 4-8  |
|           |     |               | 4-2.2.3 Manning's Equation in Sections                      | 4-9  |
|           | 4-3 | Roadsid       | de Ditch Design Criteria                                    | 4-11 |
|           | 4-4 | Critical      | Depth                                                       | 4-11 |
|           |     | 4-4.1         | Example Critical Depth in a Rectangular Channel             | 4-13 |
|           |     | 4-4.2         | Example Critical Depth in a Triangular Channel              | 4-13 |
|           |     | 4-4.3         | Example Critical Depth in a Trapezoidal Channel             | 4-14 |
|           |     | 4-4.3         | Example Critical Depth in a Circular Shaped Channel         | 4-14 |
|           | 4-5 | River E       | Backwater Analysis                                          | 4-14 |
|           | 4-6 | River S       | Stabilization                                               | 4-16 |
|           |     | <b>4-6</b> .1 | Bank Barbs                                                  | 4-17 |
|           |     |               | 4-6.1.1 Riprap Sizing for Bank Barbs                        | 4-20 |
|           |     |               | 4-6.1.2 Riprap Placement for Bank Barbs                     | 4-22 |
|           |     |               | 4-6.1.3 Vegetation                                          | 4-22 |
|           |     | 4-6.2         | Drop Structures                                             | 4-23 |
|           |     | 4-6.3         | Riprap Bank Protection                                      | 4-25 |
|           |     |               | 4-6.3.1 Riprap Sizing for Bank Protection                   | 4-26 |
|           |     |               | 4-6.3.2 Placement of Riprap Bank Protection                 | 4-29 |
|           |     |               | 4-6.3.3 Scour Analysis for Bridges and Three Sided Culverts | 4-30 |
|           |     | 4-6.4         | Engineered Log Jams and Large Woody Debris                  | 4-31 |