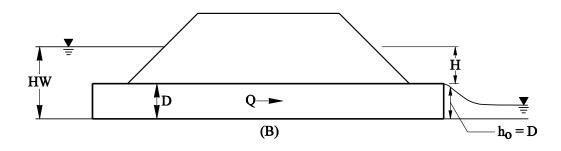

e unusually high under this condition.

Figure 3-3.4.3(C) is more typical. The culvert entrance is submerged by the headwater and the outlet flows freely with a low tailwater. For this condition the barrel flows partly full over at least part of its length and the flow passes through critical depth just upstream of the outlet.

Figure 3-3.4.3(D) is also typical, with neither the inlet nor the outlet end of the culvert submerged. The barrel flows partly full over its entire length. The procedure described in Section 3-3.4.4 for calculating headwater for outlet control flow does not give an exact solution in this case. However, the procedure is considered accurate when the headwater is .75D and greater, where D is the height or rise of the culvert barrel.

Page 3-24
Hydraulics
March 2007









Outlet Control Flow Profiles
Figure 3-3.4.3

## 3-3.4.4 Calculating Headwater For Outlet Control

Outlet control headwater (HW) cannot be solved for directly. Rather, HW can be found by utilizing the relationship shown in Equation (3-1) and Figure 3-3.4.4A.

$$HW = H + h_o - LS_o \tag{3-1}$$



### **Outlet Control Flow Relationships**

**Figure 3-3.4.4A** 

Where: HW = Headwater (ft)

H = Total head loss through the culvert, including entrance, barrel, and exit losses

 $h_o$  = Approximation of the hydraulic grade line at the outlet of the culvert (ft)

LS <sub>o</sub> = Product of the culvert length multiplied by the culvert slope (ft)

EGL = Energy Grade Line. The EGL represents the total energy at any point along the culvert barrel.

HGL = Hydraulic Grade Line. Outside of the cu