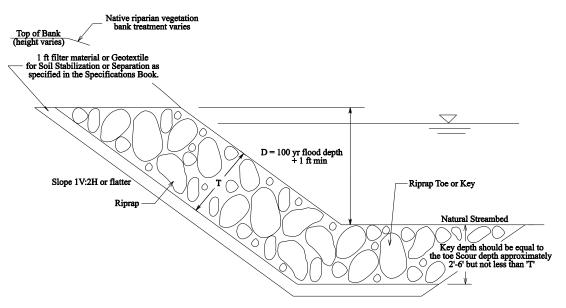

|           |     |               |                                                             | Page |
|-----------|-----|---------------|-------------------------------------------------------------|------|
|           | 3-4 | Culvert       | t End Treatments                                            | 3-61 |
|           |     | 3-4.1         | Projecting Ends                                             | 3-61 |
|           |     | 3-4.2         | Beveled End Sections                                        | 3-62 |
|           |     | 3-4.3         | Flared End Sections                                         | 3-63 |
|           |     | 3-4.4         | Headwalls and Slope Collars                                 | 3-64 |
|           |     | 3-4.5         | Wingwalls and Aprons                                        | 3-65 |
|           |     | 3-4.6         | Improved Inlets                                             | 3-66 |
|           |     | 3-4.7         | Energy Dissipators                                          | 3-67 |
|           |     | 3-4.8         | Culvert Debris                                              | 3-68 |
|           | 3-5 | Miscell       | laneous Culvert Design Considerations                       | 3-72 |
|           |     | 3-5.1         | Multiple Culvert Openings                                   | 3-72 |
|           |     | 3-5.2         | Camber                                                      | 3-73 |
|           |     | 3-5.5         | Angle Points                                                | 3-73 |
|           |     | 3-5.6         | Upstream Ponding                                            | 3-74 |
|           |     | 3-5.7         | Misc Design Considerations – Siphons                        | 3-75 |
| Chapter 4 | Ope | n Chan        | nel Flow                                                    | 4-1  |
|           | 4-1 | Genera        | 1                                                           | 4-1  |
|           | 4-2 | Determ        | nining Channel Velocities                                   | 4-2  |
|           |     | 4-2.1         | Field Measurement                                           | 4-3  |
|           |     | 4-2.2         | Manning's Equation                                          | 4-4  |
|           |     |               | 4-2.2.1 Hand Calculations                                   | 4-5  |
|           |     |               | 4-2.2.2 Field Slope Measurements                            | 4-8  |
|           |     |               | 4-2.2.3 Manning's Equation in Sections                      | 4-9  |
|           | 4-3 | Roadsid       | de Ditch Design Criteria                                    | 4-11 |
|           | 4-4 | Critical      | Depth                                                       | 4-11 |
|           |     | 4-4.1         | Example Critical Depth in a Rectangular Channel             | 4-13 |
|           |     | 4-4.2         | Example Critical Depth in a Triangular Channel              | 4-13 |
|           |     | 4-4.3         | Example Critical Depth in a Trapezoidal Channel             | 4-14 |
|           |     | 4-4.3         | Example Critical Depth in a Circular Shaped Channel         | 4-14 |
|           | 4-5 | River E       | Backwater Analysis                                          | 4-14 |
|           | 4-6 | River S       | Stabilization                                               | 4-16 |
|           |     | <b>4-6</b> .1 | Bank Barbs                                                  | 4-17 |
|           |     |               | 4-6.1.1 Riprap Sizing for Bank Barbs                        | 4-20 |
|           |     |               | 4-6.1.2 Riprap Placement for Bank Barbs                     | 4-22 |
|           |     |               | 4-6.1.3 Vegetation                                          | 4-22 |
|           |     | 4-6.2         | Drop Structures                                             | 4-23 |
|           |     | 4-6.3         | Riprap Bank Protection                                      | 4-25 |
|           |     |               | 4-6.3.1 Riprap Sizing for Bank Protection                   | 4-26 |
|           |     |               | 4-6.3.2 Placement of Riprap Bank Protection                 | 4-29 |
|           |     |               | 4-6.3.3 Scour Analysis for Bridges and Three Sided Culverts | 4-30 |
|           |     | 4-6.4         | Engineered Log Jams and Large Woody Debris                  | 4-31 |