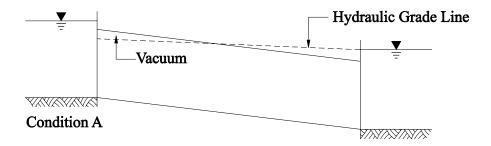

designed utilizing flood routing concepts similar to designing a storm water detention pond, but that methodology is beyond the scope of this manual. Since the need for this type of culvert design is rare, the Region Hydraulics Engineer or HQ Hydraulics Office should be contacted for further assistance.

## 3-5.7 Misc Design Considerations - Siphons

A siphon is a water conveyance conduit, which operates at subatmospheric pressure over part of its length. Some culverts act as true siphons under certain headwater and tailwater conditions, but culverts are rarely designed with that intention. Figure 3-5.7.1 shows two culverts acting as true siphons. If a designer determines a siphon is appropriate for a project, the designer should contact the Region Hydraulics Office for further guidance.





Culverts Acting as Siphons Figure 3-5.7.1

## **Contents**

| Chapter 4 Open Channel Flow                     | <i>1</i>                 |
|-------------------------------------------------|--------------------------|
| 4-1 General                                     | 1                        |
| 4-2 Determining Channel Velocities              | 2                        |
| 4-2.1 Field Measurement                         |                          |
| 4-2.2 Manning's Equation                        | 4                        |
| 4-2.2.1 Hand Calculations                       | 5                        |
| 4-2.2.1.1 Examples - Manning's Equation to      | using Hand Calculations6 |
| 4-2.2.2 Field Slope Measurements                | 8                        |
| 4-2.2.3 Manning's Equat