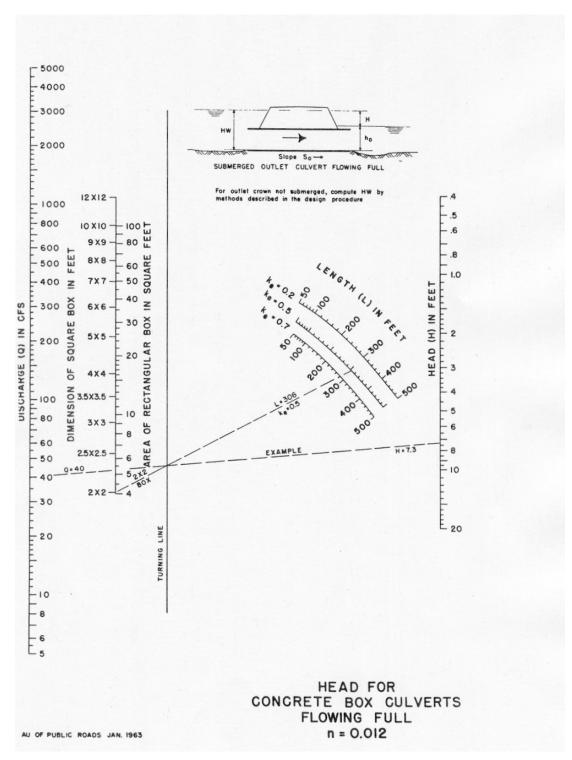

3-3.4.5G is the outlet control nomograph to be used for square box culverts. The nomograph can also be used for rectangular box culverts by calculating the cross-sectional area of the rectangular box and using that area as point 1 described in Step 3 above.



Sample Outlet Control Nomograph Figure 3-3.4.5A

Page 3-30 Hydraulics March 2007



Concrete and Thermoplastic Pipe Outlet Control Nomograph
Figure 3-3.4.5B



Corrugated Metal Pipe Outlet Control Nomograph Figure 3-3.4.5C

Page 3-32 Hydraulics March 2007



Structural Plat Corrugated Metal Pipe Outlet Control Nomograph
Figure 3-3.4.5D



Corrugated Metal Pipe-Arch Outlet Control Nomograph Figure 3-3.4.5E

Page 3-34

Hydraulics

March 2007



Corrugated Metal Pipe-Arch Outlet Control Nomograph
18 Inch Corner Radius
Figure 3-3.4.5F



Box Culvert Outlet Control Nomograph Figure 3-3.4.5G

Page 3-36 Hydraulics March 2007

| Type of Structure and Entrance Design                    | ke                 | Standard Plan  |
|----------------------------------------------------------|--------------------|----------------|
| Concrete Pipe                                            |                    |                |
| Projecting from fill, no headwall, socket (groove) end   | 0.2                |                |
| Projecting from fill, no headwall Square cut end         | 0.5                |                |
| Mitered to conform to fill slope (beveled end section)   | 0.7                | <u>B-70.20</u> |
| Mitered to conform to fill slope, with concrete headwall | 0.7                | <u>B-75.20</u> |
| Flared end secti