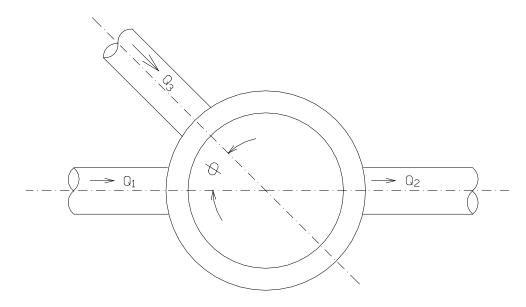

# **Contents**

|           |     |                                                                | Page         |
|-----------|-----|----------------------------------------------------------------|--------------|
| Chapter 1 | Des | ign Policy                                                     | 1-1          |
|           | 1-1 | General                                                        | 1-1          |
|           | 1-2 | Responsibility                                                 | 1-2          |
|           | 1-3 | Hydraulic Reports                                              | 1-4          |
|           |     | 1-3.1 Hydraulic Report Types                                   | 1-4          |
|           |     | 1-3.2 Writing a Hydraulic Report                               | 1-5          |
|           |     | 1-3.3 Hydraulic Report Submittal and Archiving                 | 1-6          |
|           |     | 1-3.4 Hydraulic Report Revisions and Supplements               | 1-7          |
|           |     | 1-3.5 Hydraulic Reports and Design Build Project               | 1-7          |
|           |     | 1-3.6 Developers and Utility Agreements                        | 1-8          |
|           | 1-4 | Storm Frequency Policy and Recommended Software/Design Tools   | 1-8          |
|           | 1-5 | Hydraulic Report Review Schedule                               | 1-11         |
|           |     | 1-5.1 Milestones and Scheduling                                | 1-12         |
|           |     | Appendix 1-1 Conversion Table                                  | 1-14         |
|           |     | Appendix 1-2 Environmental Documentation                       | 1-15         |
|           |     | Appendix 1-3 Hydraulic Report Outline                          | 1-16         |
|           |     | Appendix 1-4 Hydraulic Report Checklist                        | 1-17         |
| Chapter 2 | Hyd | rology                                                         | 2-1          |
| •         | 2-1 | General Hydrology                                              | 2-1          |
|           | 2-2 | Selecting a Method                                             | 2-2          |
|           | 2-3 | Drainage Basin                                                 | 2-5          |
|           | 2-4 | Cold Climate Considerations                                    | 2-5          |
|           |     | 2-4.1 Calculating Snowmelt                                     | 2-5          |
|           |     | 2-4.2 Additional Considerations                                | 2-6          |
|           | 2-5 | The Rational Method                                            | 2-7          |
|           |     | 2-5.1 General                                                  | 2-7          |
|           |     | 2-5.2 Runoff Coefficients                                      | 2-8          |
|           |     | 2-5.3 Time of Concentration                                    | 2-10         |
|           |     | 2-5.4 Rainfall Intensity                                       | 2-13         |
|           |     | 2-5.5 Rational Formula Example                                 | 2-16         |
|           | 2-6 | Single-Event Hydrograph Method: Santa Barbara Urban Hydrograph | 2-16         |
|           |     | 2-6.1 Design Storm Hyetograph                                  | 2-17         |
|           |     | 2-6.2 Runoff Parameters                                        | 2-18         |
|           |     | 2-6.3 Hydrograph Synthesis                                     | 2-22         |
|           |     | 2-6.4 Level Pool Routing                                       | 2-23         |
|           |     | 2-6.5 Hydrograph Summation                                     | 2-24         |
|           | 2-7 | Continuous Simulation Method (Western Washington Only          | - <b>-</b> · |
|           | - ' | for Stormwater)                                                | 2-24         |
|           |     | 2-7.1 Modeling Requirements                                    | 2-25         |
|           | 2-8 | Published Flow Records                                         | 2-28         |
|           | 2-9 | USGS Regression Equations                                      | 2-29         |
|           | _ / |                                                                |              |

|           |      |        |           |                                                   | Page  |
|-----------|------|--------|-----------|---------------------------------------------------|-------|
|           | 2-10 | Flood  | Reports   |                                                   | 2-31  |
|           | 2-11 |        | Annual I  | Runoff                                            | 2-32  |
|           |      | Appen  | dix 2-1   | USGS Streamflow Gage Peak Flow Records            | 2-33  |
|           |      | Appen  | dix 2-2   | USGS Regression Equations                         | 2-93  |
|           |      | Appen  | dix 2-3   | Isopluvial and MAP Web Links and                  |       |
|           |      |        |           | Mean Annual Runoff Data                           | 2-103 |
| Chapter 3 | Culv | ert De | sign      |                                                   | 3-1   |
|           | 3-1  | Overv  | iew       |                                                   | 3-1   |
|           |      | 3-1.1  | Metric    | Units and English Units                           | 3-1   |
|           | 3-2  | Culver | t Design  | Documentation                                     | 3-2   |
|           |      | 3-2.1  | Commo     | on Culvert Shapes and Terminology                 | 3-2   |
|           |      | 3-2.2  | Hydrau    | lic Reports                                       | 3-3   |
|           |      | 3-2.3  | Require   | ed Field Data                                     | 3-3   |
|           |      | 3-2.4  | Engine    | ering Analysis                                    | 3-5   |
|           | 3-3  | Hydra  | ulic Desi | gn of Culverts                                    | 3-7   |
|           |      | 3-3.1  | Culvert   | Design Flows                                      | 3-8   |
|           |      |        | 3-3.1.1   | Precast Reinforced Concrete Three Sided Structure | 3-9   |
|           |      |        | 3-3.1.2   | Additional Requirement for Culverts Over 20'      | 3-10  |
|           |      |        | 3-3.1.3   | Alignment and Grade                               | 3-10  |
|           |      |        | 3-3.1.4   | Allowable Grade                                   | 3-10  |
|           |      |        | 3-3.1.5   | Minimum Spacing                                   | 3-11  |
|           |      |        | 3-3.1.6   | Culvert Extension                                 | 3-11  |
|           |      |        | 3-3.1.1   | Temporary Culverts                                | 3-12  |
|           |      | 3-3.2  | Allowa    | ble Headwater                                     | 3-12  |
|           |      |        | 3-3.2.1   | General                                           | 3-12  |
|           |      |        | 3-3.2.2   | Allowable Headwater for Circular and Box          |       |
|           |      |        |           | Culverts and Pipe Arches                          | 3-13  |
|           |      |        | 3-3.2.3   | Allowable Headwater for Bottomless Culverts       | 3-15  |
|           |      | 3-3.3  | Tailwat   | er Conditions                                     | 3-15  |
|           |      | 3.3.4  | Flow C    | ontrol                                            | 3-16  |
|           |      |        | 3-3.4.1   | Culverts Flowing With Inlet Control               | 3-16  |
|           |      |        | 3-3.4.2   | Calculating Headwater for Inlet Control           | 3-17  |
|           |      |        | 3-3.4.4   |                                                   | 3-26  |
|           |      |        | 3-3.4.5   | Outlet Control Nomographs                         | 3-28  |
|           |      | 3-3.5  | Velocit   | ies in Culverts — General                         | 3-42  |
|           |      |        | 3-3.5.1   | Calculating Outlet Velocities for Culverts in     |       |
|           |      |        |           | Inlet Control                                     | 3-43  |
|           |      |        | 3-3.5.2   | Calculating Outlet Velocities for Culverts in     |       |
|           |      |        |           | Outlet Control                                    | 3-44  |
|           |      | 3-3.6  | Culvert   | Hydraulic Calculations Form                       | 3-50  |
|           |      | 3-3.7  | Compu     | ter Programs                                      | 3-55  |
|           |      | 3-3.8  | Examp     | le                                                | 3-56  |