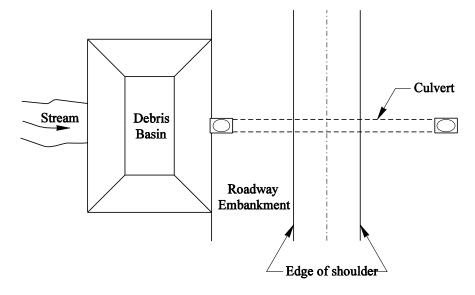

f material from below the culvert inlet, as shown in Figure 3-4.8C. The dimensions of a debris basin will vary, depending on the debris history of a site, the potential for future debris, and topographical constraints. It is recommended that the designer consult with the Region Hydraulics Section/Contact to determine the appropriate basin size for a given location. The periodic cleaning of a debris basin is made much easier by providing an access road for maintenance equipment. The cleaning interval needs to be determined from experience depending on the size of the basin provided and the frequency of storms. Debris basins can be quite effective when adequately sized, however, continual maintenance is required regardless of how large they are made.

Page 3-70 Hydraulics Manual
March 2007



**PLAN** 



Figure 3-4.8C

#### 4. Emergency Bypass Culvert

In situations where a culvert is placed with a very high fill (over 40 feet (12 m)) on a stream with significant debris problems, it may be necessary to install an emergency bypass culvert. A plugged culvert in a high embankment can impound a large amount of water. A sudden failure of a high fill is possible, which can result in danger to the downstream property owners and the roadway users. An emergency bypass culvert will limit the level of impounded water to a reasonable amount. The diameter of the bypass culvert should be about 50 percent to 60 percent of the diameter of the main culvert. If possible, the bypass culvert should be placed out of the main flow path so that the risk of it also plugging due to debris is minimiz