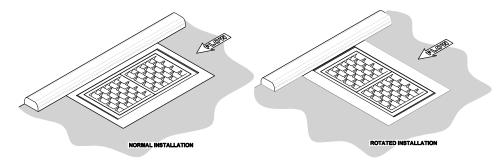

r non-paved median locations, in areas where there is no pedestrian or bicycle traffic. Grate A can be used anywhere Grate B is used as well as at the curb line of a wide interstate shoulder. Grate A may occasionally be hit by low-speed traffic or parked on but it can not withstand repeated interstate loading or turning vehicles.



Grate A and B Figure 5-5.4

#### Frame and Vaned Grates or Standard Plan B-40.40

Standard Plan B-40.40 has been tested in H-25 loading and was determined compatible with heavy traffic installations. This frame and double vaned grate should be installed in a Unit H on top of a grate inlet Type 2. The frame and vaned grates may be used in either new construction or retrofit situations. When used in areas of highway speeds, lock down grates should be specified.



Frame and Vaned Grates for Installation on Grate Inlet Figure 5-5.5

#### Circular Grate or Standard Plan B-30.80

Circular grates are intended for use with drywells, see Standard Plans B-20.20 and B-20.60 for details. Install with circular frames (rings) as detailed in Standard Plan B-30.70.



Circular Grate Figure 5-5.6

#### **Quarry Spall Placement Around Inlets**

Quarry spalls shall not be placed around inlets. This creates a safety hazard for the maintenance personnel who need good footing to lift the heavy lids. If quarry spall check dams are desired for erosion control, locate them a minimum of 10 feet away from the grate inlet.

|                                  |                                                    | Continuous Grade <sup>1</sup>