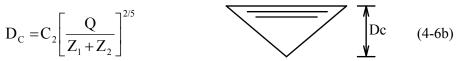

discharged into an area where the flow is not restricted. A characteristic of critical depth flow is often a series of surface undulations over a very short stretch of channel. The designer should be aware of the

### Open Channel Flow

following areas where critical flow could occur: culverts, bridges, and near the brink of an overfall.

A discussion of specific energy is beyond the scope of this manual. The designer should refer to any open channel reference text for further information. Critical depth can be found by the following formulas and demonstrated in the examples that follow:

## 1. Rectangular Channel

$$D_{C} = \left[\frac{C_{1}Q}{b}\right]^{2/3} \tag{4-6a}$$

Where  $C_1 = \text{is } 0.176 \text{ (English units) or } 0.319 \text{ (metric units)}$ 

## 2. Triangular Channel



Where  $C_2 = \text{is } 0.757 \text{ (English units) or } 0.96 \text{ (metric units)}$ 

## 3. Trapezoidal Channel

A trial and error or successive approximations approach is required with equation 4-7a when Dc is unknown:

$$Q = \left[\frac{gA^3}{T}\right]^{1/2}$$

$$A \qquad \qquad Dc \qquad (4-7a)$$

Where g = is the gravitational constant, 32.2 ft/s<sup>2</sup> (English units) or 9.81 m/s<sup>2</sup> (metric units)

A = can be found using equation 4-5 in Figure 4-2.2.1

## 4. Circular Shaped Channel

As with equation 4-7a, a successive approximation approach is required for equation 4-7b, when solving for Dc.

$$Q = \left[\frac{gA^3}{T}\right]^{1/2}$$



Where

g = is the gravitational constant, 32.2 ft/s2 (English units) or 9.81 m/s2 (metric units)

In lieu of the trial and error a