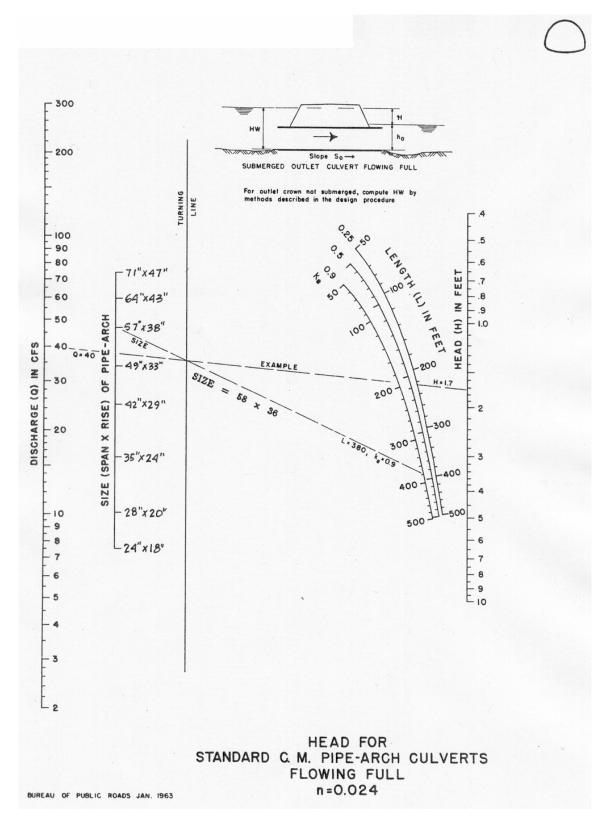

urning line (point 3) to the head loss H (barrel losses) scale (point 5). Read H.

**Note:** Careful alignment of the straightedge is necessary to obtain accurate results from the nomographs.

Figure 3-3.4.5G is the outlet control nomograph to be used for square box culverts. The nomograph can also be used for rectangular box culverts by calculating the cross-sectional area of the rectangular box and using that area as point 1 described in Step 3 above.



Sample Outlet Control Nomograph Figure 3-3.4.5A

Page 3-30 Hydraulics March 2007



Concrete and Thermoplastic Pipe Outlet Control Nomograph
Figure 3-3.4.5B



Corrugated Metal Pipe Outlet Control Nomograph Figure 3-3.4.5C

Page 3-32 Hydraulics March 2007



Structural Plat Corrugated Metal Pipe Outlet Control Nomograph
Figure 3-3.4.5D



Corrugated Metal Pipe-Arch Outlet Control Nomograph Figure 3-3.4.5E

Page 3-34

Hydraulics

March 2007



Corrugated Metal Pipe-Arch Outlet Control Nomograph
18 Inch Corner Radius
Figure 3-3.4.5F



Box Culvert Outlet Control Nomograph Figure 3-3.4.5G

Page 3-36 Hydraulics March 2007

| Type of Structure and Entrance Design                    | ke                 | Standard Plan  |
|----------------------------------------------------------|--------------------|----------------|
| Concrete Pipe                                            |                    |                |
| Projecting from fill, no headwall, socket (groove) end   | 0.2                |                |
| Projecting from fill, no headwall Square cut end         | 0.5                |                |
| Mitered to conf