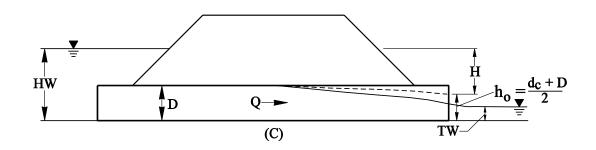

unusually high under this condition.

Figure 3-3.4.3(C) is more typical. The culvert entrance is submerged by the headwater and the outlet flows freely with a low tailwater. For this condition the barrel flows partly full over at least part of its length and the flow passes through critical depth just upstream of the outlet.

Figure 3-3.4.3(D) is also typical, with neither the inlet nor the outlet end of the culvert submerged. The barrel flows partly full over its entire length. The procedure described in Section 3-3.4.4 for calculating headwater for outlet control flow does not give an exact solution in this case. However, the procedure is considered accurate when the headwater is .75D and greater, where D is the height or rise of the culvert barrel.

Page 3-24
Hydraulics
March 2007









Outlet Control Flow Profiles
Figure 3-3.4.3

## 3-3.4.4 Calculating Headwater For Outlet Control

Outlet control headwater (HW) cannot be solved for directly. Rather, HW can be found by utilizing the relationship shown in Equation (3-1) and Figure 3-3.4.4A.

$$HW = H + h_o - LS_o \tag{3-1}$$



### **Outlet Control Flow Relationships**

**Figure 3-3.4.4A** 

Where: HW = Headwater (ft)

H = Total head loss through the culvert, including entrance, barrel, and exit losses

 $h_o$  = Approximation of the hydraulic grade line at the outlet of the culvert (ft)

LS <sub>o</sub> = Product of the culvert length multiplied by the culvert slope (ft)

EGL = Energy Grade Line. The EGL represents the total energy at any point along the culvert barrel.

HGL = Hydraulic Grade Line. Outside of the culv