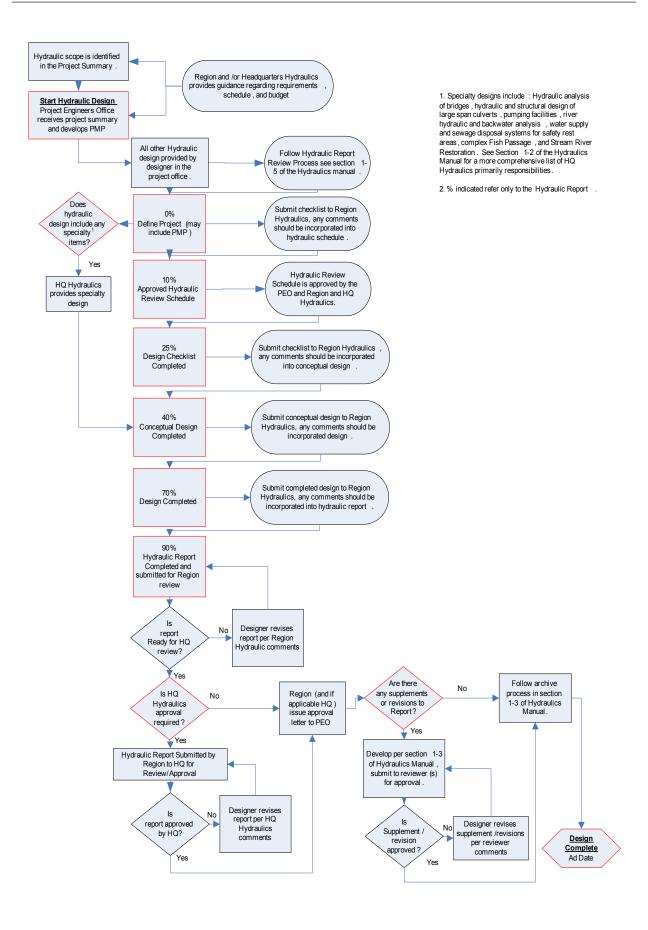

## 1-5 Hydraulic Report Review Schedule

All hydraulic reports developed for WSDOT must be reviewed and approved by the State Hydraulic Engineer prior to the project advertisement date. The State Hydraulic Engineer has delegated approving authority to all HQ Hydraulic Engineers and to some Regional Administrators. Depending on the region, some hydraulic reports require two official reviews; one by the Region Hydraulic Engineer and one by HQ Hydraulics. PEOs should contact the Region Hydraulic Engineer to verify proper the region review process.

To help facilitate an efficient design and review process, a hydraulic report review process has been developed. The review will consist of several checkpoints or milestones of the design as it is being developed, followed by an complete review of the report. The purpose of the milestones is to ensure communication between the PEO, region and/or HQ Hydraulics, as well as other internal and/or external stakeholders during the hydraulic design. Each prescribed milestones is considered complete when the corresponding checklist (see Appendix 1-4) is completed, along with deliverables, and submitted to the region hydraulic reviewer(s). For milestones 0 through 70 percent, any comments by the Region Hydraulic Engineers, unless otherwise indicated, should be addressed by the next milestone. The process is illustrated in Figure 1-5 and each milestone is further described below.

#### • 0 Percent – Define Project

Prior to starting the design, information regarding the project definition should be collected and all stakeholders for the hydraulic design should be identified. Additionally any specialty design should be identified and HQ Hydraulics contacted for design schedules and requests as appropriate.

#### • 10 Percent – Approved Hydraulic Review Schedule

The goal of this milestone is to meet with all the stakeholders (identified at 0 percent), collect preliminary site data, identify design tools, and develop an approved hydraulic report review schedule through the project management process (PMP).

#### • 25 Percent – Complete Design Planning Checklist

At the completion of this milestone the PEO will have developed a plan regarding what hydraulic design work will be done as part of the project. Work completed at this milestone includes: TDA delineation(s), determination of the minimum requirements, develop a list of potential BMPs, any deviations and/or other agreements will also be acknowledged, verification of existing conditions completed, geotechnical testing, and ROW needs identified.

#### • 40 Percent – Develop a Conceptual Design

Once the PEOs have planned the design, they should be able to conceptually develop a hydraulic design that will include: type, size, and location for each hydraulic feature. Any conflicts with utilities should be identified and any geotechnical testing and/or ROW needs should be finalized. The conceptual design should also be reviewed with the stake holders.

#### • 70 Percent – Design Completed

At this milestone, the design of all the hydraulic features on the project should be completed. Calculations, draft plan sheets, and an outline hydraulic report should be submitted for review. Any deviations from the HRM or HM should be submitted for approval.

#### 90 Percent – Hydraulic Report Approved by Region

A draft copy of the entire hydraulic report (as listed on the hydraulic report outline) should be submitted to reviewer. The hydraulic report should be submitted with a memo from the PE or their assistant stating they have reviewed the report and believe the report meets the project objectives and is ready for final review.

# • 95 Percent – HQ Hydraulics Approval If needed.

# • 100 Percent – Hydraulic Report Archived

The reviewer provides a final approval letter and the PEO follows the guidelines for archiving and submitting a final report as outlined in this chapter.

#### 1-5.1 Milestones and Scheduling

WSDOT has developed the Project Management and Reporting System (PMRS) to track and manage projects. Project Delivery Information System (PDIS) utilizes a master deliverables list (MDL) to identify major elements that occur during most projects. The MDL is intended to be a starting point for creating a work breakdown structure (WBS) and identifies specific offices the PEO should communicate with during the development of the project schedule. The current MDL identifies three options for hydraulics:

- 1. Type A Report
- 2. Type B Report
- 3. Hydraulic Summary
- 4. Specialty Design (see Section 1-2 of Hydraulics Manual)

Regardless of the type of report, the milestones outlined above apply. At the 10 percent milestone all projects with hydraulic features should develop an approved hydraulic schedule. At a minimum the schedule should include the milestones with agreed upon dates by the project engineer's office, region Hydraulics, and HQ Hydraulics. Figure 1-6 should be used at as starting place. For Primavera users, a template which includes the milestones is available on the HQ Hydraulics web page. ( http://www.wsdot.wa.gov/Design/Hydraulics/default.htm)