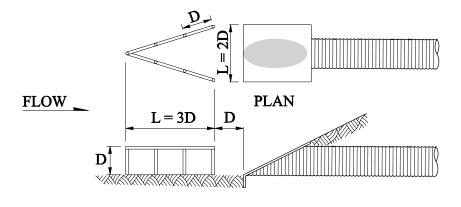

potential problems. Sometimes, upsizing a culvert is necessary to enable it to more effectively pass debris. Upsizing may also allow a culvert to be more easily cleaned. Other methods for protecting culverts from debris problems are discussed below.

#### 1. Debris Deflector (see Figure 3-4.8A)

A debris deflector is V-shaped and designed to deflect heavy floating debris or boulders carried as a bed load in the moderate to high velocity streams usually found in mountains or steep terrain. It is located near the entrance of the culvert with the vortex of the V placed upstream. The horizontal spacing(s) of the vertical members should not exceed "D," where D is the diameter or the smallest dimension of a non-circular culvert. The length should be 3D, the width 2D, and the height equal to D.



Debris Deflector Figure 3-4.8A

**ELEVATION** 

#### 2. Debris Rack

The debris rack is placed across the channel of the stream. It should be constructed as shown in Figure 3-4.8 B with bars in an upright or inclined position. The bars should be spaced at one-half "D," where D is the diameter or the smallest dimension of a non-circular culvert. Debris racks should be placed far enough away (approximately 4D) from the culvert entrance so that debris will not block the pipe itself. The debris will frequently become entangled in the rack making removal very difficult, so some thought must be given to placing the rack so it is accessible for necessary maintenance.



Debris Rack Figure 3-4.8B

#### 3. Debris Basin (see Figure 3-4.8C)

A debris basin decreases the stream velocity immediately