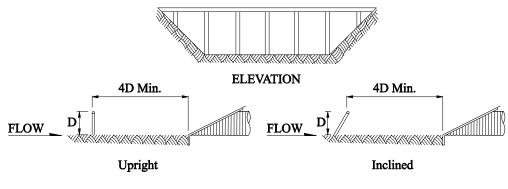

iameter or the smallest dimension of a non-circular culvert. The length should be 3D, the width 2D, and the height equal to D.



Debris Deflector Figure 3-4.8A

**ELEVATION** 

#### 2. Debris Rack

The debris rack is placed across the channel of the stream. It should be constructed as shown in Figure 3-4.8 B with bars in an upright or inclined position. The bars should be spaced at one-half "D," where D is the diameter or the smallest dimension of a non-circular culvert. Debris racks should be placed far enough away (approximately 4D) from the culvert entrance so that debris will not block the pipe itself. The debris will frequently become entangled in the rack making removal very difficult, so some thought must be given to placing the rack so it is accessible for necessary maintenance.



Debris Rack Figure 3-4.8B

#### 3. Debris Basin (see Figure 3-4.8C)

A debris basin decreases the stream velocity immediately upstream of a culvert inlet, allowing transported sediments to settle out while providing a location for floating debris is collected. A debris basin is generally constructed by excavating a volume of material from below the culvert inlet, as shown in Figure 3-4.8C. The dimensions of a debris basin will vary, depending on the debris history of a site, the potential for future debris, and topographical constraints. It is recommended that the designer consult with the Region Hydraulics Section/Contact to determine the appropriate basin size for a given location. The periodic cleaning of a debris basin is made much easier by providing an access road for maintenance e