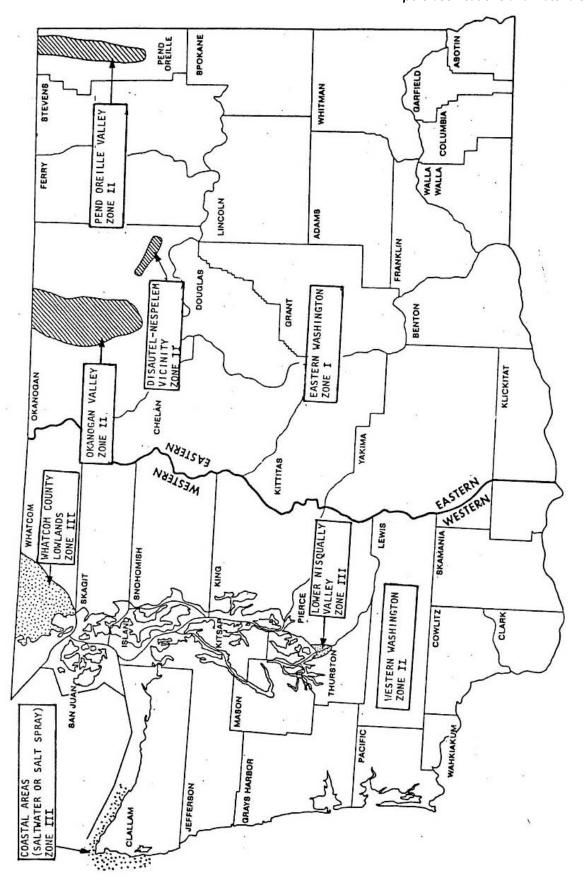

be influenced by salt spray and should be classified as Corrosion Zone III. However, this influence can vary significantly from location to location, depending on the roadway elevation and the presence of protective bluffs or vegetation. In these situations, the designer is encouraged to evaluate existing pipes in the vicinity of the project to determine the most appropriate corrosion zone designation.

#### 8-4.3 Corrosion Zone III

The severely corrosive areas identified above make up Corrosion Zone III. Concrete and thermoplastic pipe are allowed for use in this zone without protective treatments. Aluminum alloy is permitted only as described in Section 8-2.2.6. See Figures 8.4.3A and B for a complete listing of all acceptable pipe alternates for culvert and storm sewer applications.





#### **Culverts**

## **Schedule Pipe:**

Schedule \_\_\_\_Culvert Pipe

If Schedule pipe not selected then:

#### Concrete:

- Plain Concrete Culvert Pipe
- Cl Reinf. Concrete Culvert Pipe

#### PVC:

- Solid Wall PVC Culvert Pipe
- Profile Wall PVC Culvert Pipe

## **Polyethylene**

- Corrugated Polyethylene Culvert Pipe
- Plain Aluminized Steel Culvert Pipe

#### Steel

- Plain Galvanized Steel Culvert Pipe
- Plain Aluminized Steel Culvert Pipe

#### Aluminum:

• Plain Aluminum Culvert Pipe

#### Storm Sewers

#### Concrete:

- Plain Concrete Storm Sewer Pipe
- Cl.\_\_\_Reinf. Concrete Storm Sewer Pipe

#### PVC:

Solid Wall PVC Storm Sewer Pipe Profile Wall PVC Storm Sewer Pipe

## Polyethylene:

 Corrugated Polyetheylene Storm Sewer Pipe

#### Steel:

- Plain Galvanized Steel Stor