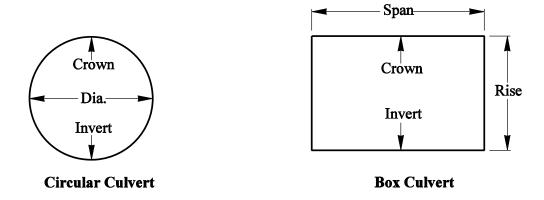

ng to metric units. The 1997 revision included dual units throughout this chapter (and manual) except on charts and graphs. A supplement to this manual was planned that would include Metric charts and graphs, however WSDOT converted back to English units before the supplement was completed. Dual units have been left in this manual to accommodate any redesigns on metric projects. In the event a design requires metric units, it is recommended that the designer complete the form in English units and convert the discharges, controlling HW elevation, and velocity to metric units. All equations related to the charts and graphs are shown in English units only. Elsewhere in the chapter, dual units are provided.

## 3-2 Culvert Design Documentation

### 3-2.1 Common Culvert Shapes and Terminology







Common Culvert Shapes and Terminology Figure 3-2.1

#### 3-2.2 Hydraulic Reports

Culverts 48 inch (1200 mm) or less in diameter or span will be included as part of a Type B Hydraulic Report and will be reviewed by the Region Hydraulics Office/Contact as outlined in Chapter 1. The designer shall collect field data and perform an engineering analysis as described in Sections 3-2.3 and 3-2.4. Culverts in this size range should be referred to on the contract plan sheets as "Schedule \_\_\_\_\_ Culv. Pipe \_\_\_\_\_ in (mm) Diam.". The designer is responsible for listing all acceptable pipe alternates based on site conditions. The decision regarding which type of pipe material to be installed at a location will be left to the contractor. See Chapter 8 for a discussion on schedule pipe an