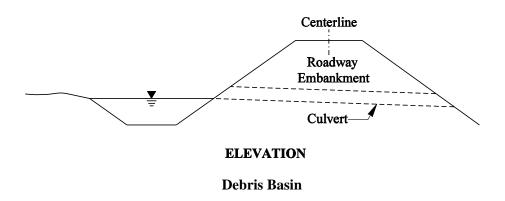

om below the culvert inlet, as shown in Figure 3-4.8C. The dimensions of a debris basin will vary, depending on the debris history of a site, the potential for future debris, and topographical constraints. It is recommended that the designer consult with the Region Hydraulics Section/Contact to determine the appropriate basin size for a given location. The periodic cleaning of a debris basin is made much easier by providing an access road for maintenance equipment. The cleaning interval needs to be determined from experience depending on the size of the basin provided and the frequency of storms. Debris basins can be quite effective when adequately sized, however, continual maintenance is required regardless of how large they are made.

Page 3-70 Hydraulics Manual
March 2007



**PLAN** 



Figure 3-4.8C

#### 4. Emergency Bypass Culvert

In situations where a culvert is placed with a very high fill (over 40 feet (12 m)) on a stream with significant debris problems, it may be necessary to install an emergency bypass culvert. A plugged culvert in a high embankment can impound a large amount of water. A sudden failure of a high fill is possible, which can result in danger to the downstream property owners and the roadway users. An emergency bypass culvert will limit the level of impounded water to a reasonable amount. The diameter of the bypass culvert should be about 50 percent to 60 percent of the diameter of the main culvert. If possible, the bypass culvert should be placed out of the main flow path so that the risk of it also plugging due to debris is minimized. The inver