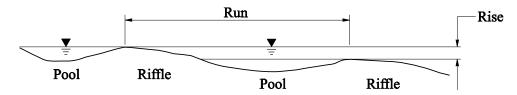

c} T \\ \hline \downarrow D \\ \hline \\ Triangle \\ \end{array}$ | $ZD^2$                          | $2D\sqrt{1+Z^2}$                             |  |

Reference: VT Chow "Open Channel Hydraulics" for a more complete table of geometric elements.

# Geometric Elements of Channel Sections Figure 4-2.2.1

# 4-2.2.2 Field Slope Measurements

By definition, slope is rise over run (or fall) per unit length along the channel centerline or thalweg. Slope is the vertical drop in the river channel divided by the horizontal distance measured along the thalweg of a specific reach. The vertical drop should be measured from the water surface at the top-of-riffle (end of pool) to the next top-of-riffle to get an accurate representation of the slope in that reach.

Page 4-8 Hydraulics Manual
March 2007





Field Slope Measurement Figure 4-2.2.2

# 4-2.2.3 Manning's Equation in Sections

Manning's method by sections should be used when the channel is distinctly different from the overbank; varying depths and roughness values. Channels and flood plains have a common occurrence of this type. If an average depth or Manning's value were used for this situation instead the results would be less accurate. The following example illustrates this situation.

# 4-2.2.3.1 Example Manning's Equation in Sections

Determine the velocity and discharge in each of the three subsections shown in Figure 4-2.2.3.1 The river slope is 0.003 ft/ft. The ground cover was observed during a field visit and the corresponding Manning's Roughness values were found in Appendix 4-1. Both the ground cover and Manning's v