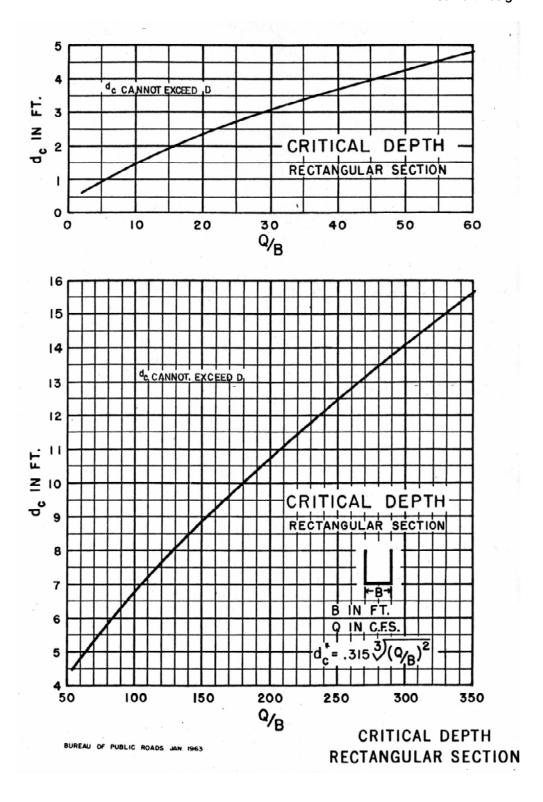

arrel          |                    |                |
| Square edge at crown                                     | 0.5                |                |
| Wingwalls parallel to barrel                             |                    |                |
| Square edge at crown                                     | 0.7                |                |
| Side or slope tapered inlet                              | 0.2*               |                |

<sup>\*</sup>Reference Section 3-4.6 for the design of special improved inlets with very low entrance losses

 $\label{eq:control} Entrance\ Loss\ Coefficient\ k_e$   $Outlet\ Control$   $Figure\ 3\text{-}3\text{-}4\text{-}5H$ 

<sup>\*\*</sup>Modified for round pipe.



**Critical Depth for Circular Pipe Figure 3-3.45I** 

Hydraulics Page 3-38



Critical Depth for Rectangular Shapes
Figure 3-3.4.5J



Critical Depth for Standard Corrugated Metal Pipe Arch Figure 3-3.4.5K

Page 3-40 Hydraulics March 2007



Critical Depth for Structural Plate Corrugated Metal Pipe Arch Figure 3-3.4.5L

### 3-3.5 Velocities in Culverts — General

A culvert, because of its hydraulic characteristics, generally increases the velocity of flow over that in the natural channel. High velocities are most critical just downstream from the culvert outlet and the erosion potential from the energy in the water must be considered in culvert design.

Culverts that produce velocities in the range of 3 to 10 ft/s (1 to 3 m/s) tend to have fewer operational problems than culverts that produce velocities outside of that range. Varying the grade of the culvert gener