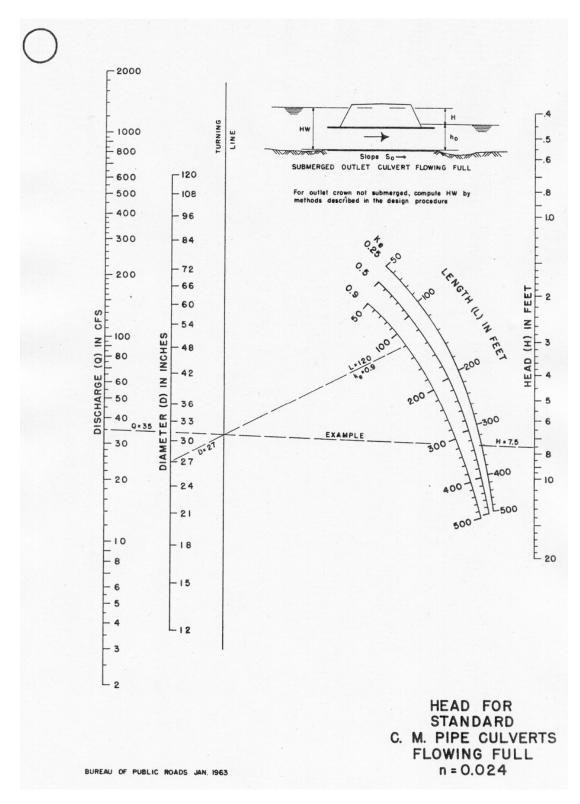

Appropriate  $k_e$  factors are shown in Figure 3-3.4.5H.

**Step 4:** Again using a straightedge, extend a line from the discharge (flow rate) (point 4) through the point on the turning line (point 3) to the head loss H (barrel losses) scale (point 5). Read H.

**Note:** Careful alignment of the straightedge is necessary to obtain accurate results from the nomographs.

Figure 3-3.4.5G is the outlet control nomograph to be used for square box culverts. The nomograph can also be used for rectangular box culverts by calculating the cross-sectional area of the rectangular box and using that area as point 1 described in Step 3 above.



Sample Outlet Control Nomograph Figure 3-3.4.5A

Page 3-30 Hydraulics March 2007



Concrete and Thermoplastic Pipe Outlet Control Nomograph
Figure 3-3.4.5B



Corrugated Metal Pipe Outlet Control Nomograph Figure 3-3.4.5C

Page 3-32 Hydraulics March 2007



Structural Plat Corrugated Metal Pipe Outlet Control Nomograph
Figure 3-3.4.5D



Corrugated Metal Pipe-Arch Outlet Control Nomograph Figure 3-3.4.5E

Page 3-34

Hydraulics

March 2007



Corrugated Metal Pipe-Arch Outlet Control Nomograph
18 Inch Corner Radius
Figure 3-3.4.5F



Box Culvert Outlet Control Nomograph Figure 3-3.4.5G

Page 3-36 Hydraulics March 2007

| Type of Structure and Entrance Design                    | ke                 | Standard Plan  |
|----------------------------------------------------------|--------------------|----------------|
| Concrete Pipe                                            |                    |                |
| Projecting from fill, no headwal