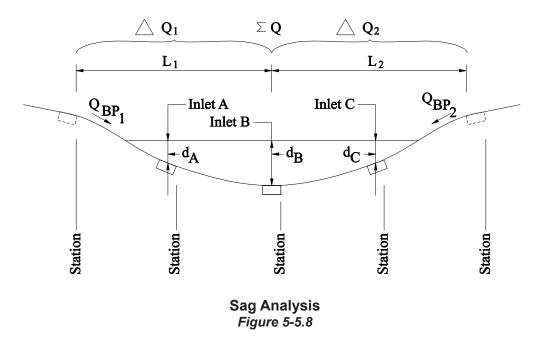

1 http://www.wsdot.wa.gov/Design/Hydraulics/ProgramDownloads.htm

| Type of Structure                                                                     | MRI<br>(Years) <sup>1</sup> | Hydrology<br>Method                                                                             | Recommended Design<br>Tools and Software <sup>4</sup> |
|---------------------------------------------------------------------------------------|-----------------------------|-------------------------------------------------------------------------------------------------|-------------------------------------------------------|
| Gutters                                                                               | 10                          | Rational                                                                                        | Inlet Spreadsheet                                     |
| Storm Drain Inlets                                                                    | 10<br>50                    | Rational<br>Rational                                                                            | Inlet Spreadsheet<br>Sag Spreadsheet                  |
| Storm Drains     Laterals     Trunk lines                                             | 25<br>25                    | SBUH/SCS                                                                                        | StormShed or<br>Storm Drain Spreadsheet <sup>5</sup>  |
| Ditches <sup>2</sup>                                                                  | 10                          | SBUH/SCS                                                                                        | StormShed                                             |
| Standard Culverts  • Design for HW/D ratio <sup>3</sup> • Check for high flow damage  | 25<br>100                   | Published flow<br>records,<br>Flood reports<br>(FIS), USGS<br>Regression, or<br>Rational Method | HY-8<br>or<br>HEC-RAS                                 |
| Bottomless Culverts • Design for HW depth <sup>3</sup>                                | 100                         | Same as standard culverts (except rational method)                                              | HY-8<br>or<br>HEC-RAS                                 |
| Bridges  • Design for flow passage and foundation scour  • Check for high flow damage | 100<br>500                  | Same as standard culverts (except rational method)                                              | HEC-RAS (1D)<br>or<br>FESWMS (2D)                     |
| Stormwater Best Management Practices (BMPs)                                           |                             | See HRM                                                                                         | MGSFlood WWA<br>StormShed EWA                         |