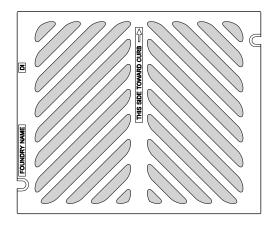

mmonly used inlets at WSDOT are summarized below. For inlet additional specifications including dimensions, see Standard Plans, Section B, Drainage Structures and Hydraulics.

#### Herringbone Pattern or Standard Plan B-30.50

The HQ Hydraulics Office no longer recommends using herringbone grates. Historically, use of the vaned grate was limited due to cost considerations. The cost difference now is minimal, the vaned grate is bicycle safe, and as described further in this section is hydraulically superior under most conditions. Installation of the vaned grate is critical as the grate is directional. If installed backwards the interception capacity is severely limited. Figure 5-5.1 includes the herringbone information for existing conditions only, it is not intended for new construction.



Herringbone Pattern *Figure 5-5.1* 

#### Vaned Grate or Standard Plan B-30.30 or 30.40

At low velocities the vaned grate and herringbone grate are equally efficient. At higher velocities, greater than 5 ft/s (1.5 m/s), a portion of the flow tends to skip over the herringbone whereas the vaned grate will capture a greater portion of this flow. The vaned grate also has a higher capacity for passing debris and should be used for high debris areas.



Vaned Grate Figure 5-5.2

#### Combination Inlets or Standard Plan B-25.20

The combination inlet is a vaned grate on a catch basin with a hooded curb cut area. Its vaned grate is very debris efficient, and if the grate does become clogged, the overflow goes into the hooded opening. These inlets

are extremely useful for sag condition install