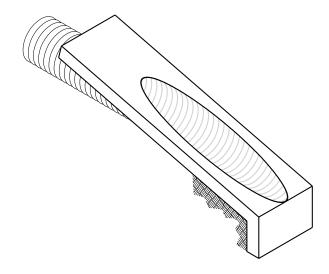

#### **Title VI Notice to Public**

It is the Washington State Department of Transportation's (WSDOT) policy to assure that no person shall, on the grounds of race, color, national origin, or sex, as provided by Title VI of the Civil Rights Act of 1964, be excluded from participation in, be denied the benefits of, or be otherwise discriminated against under any of its federally funded programs and activities. Any person who believes his/her Title VI protection has been violated, may file a complaint with WSDOT's Office of Equal Opportunity (OEO). For Title VI complaint forms and advice, please contact OEO's Title VI Coordinator at 360-705-7098 or 509-324-6018.