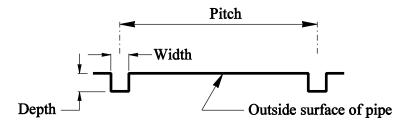

tion is shown in Figure 8-2.2.3. Two profile configurations are available: ¾inch width by ¾inch depth by 7-½inch pitch (19 mm by 19 mm by 190 mm) or 1 inch by 1 inch by 11 inch (19 mm by 25 mm by 292 mm). The seams for spiral rib pipe are either ungasketed lock seams for non-pressure testable applications or gasketed lock seam for pressure testable applications. If ungasketed lock seam pipe is used in storm sewer applications, it is generally necessary to coat the pipe with protective Treatment 1 (Section 8-5.3.1) in order for the pipe to pass the pressure testing requirements.

The primary advantage of spiral rib pipe is that the rectangular rib configuration provides a hydraulically smooth pipe surface for all diameters, with a Manning's roughness coefficient specified in Appendix 4-1.



Typical Spiral Rib Section Figure 8-2.2.3

#### 8-2.2.4 Galvanized Steel

Galvanized steel consists of corrugated or spiral rib steel pipe with 1 oz.ft² (305 g/m²) of galvanized coating on each surface of the pipe. Plain galvanized steel pipe is the least durable pipe from a corrosion standpoint and is not permitted when the pH is less than 5 or greater than 8.5. It is also not permitted if the soil resistivity is less than 1,000 ohm-cm. It will, however, meet the required 50-year life expectancy for culvert and storm sewers installed in Corrosion Zone I, as described in Section 8-4. In more corrosive environments, such as Corrosion Zone II or III described in Section 8-4, galvanized steel pipe must be treated with a protective coating in order for the pipe to attain the required 50-year