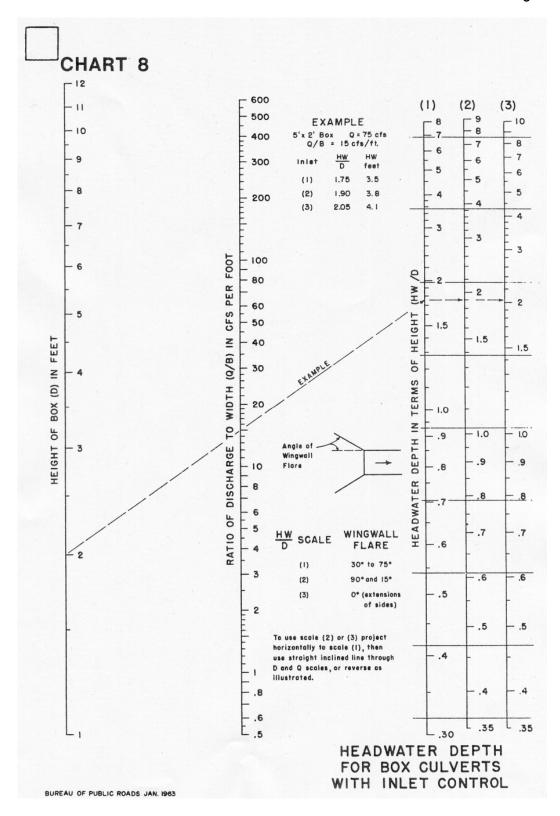

ce type. If scale (2) or (3) is used, extend  $\frac{HW}{D}$  point horizontally to scale (1).
- **Step 2** Connect point  $\frac{HW}{D}$  scale (1) as found in Step 1 and the size of culvert on the left scale. Read Q or  $\frac{Q}{B}$  on the discharge scale.
- Step 3 If  $\frac{Q}{B}$  is read in Step 2, multiply by B to find Q. B is the width of the culvert.

Page 3-18

Hydraulics

March 2007



Concrete Pipe Inlet Control Nomograph
Figure 3-3.4.2A



Corrugated Metal and Thermoplastic Pipe Inlet Control Nomograph Figure –3-3.4.2B

Page 3-20 Hydraulics March 2007



Corrugated Metal Pipe-Arch Inlet Control Nomograph Standard Sizes and 18-Inch Corner Radius Figure-3-3.4.2C



Corrugated Metal Pipe-Arch Inlet Control Nomograph Large Sizes Figure-3-3.4.2D

Page 3-22
Hydraulics
March 2007



Box Culvert Inlet Control Nomograph Figure-3-3.4.2E

## 3-3.4.3 Culverts Flowing With Outlet Control

In outlet control, the flow capacity of a culvert is controlled by the inlet, barrel, or tailwater conditions, or some combination of the three. Changing any parameter, such as the culvert size, entrance configuration, slope, roughness, or tailwater condition can have a direct impact on the headwater required to pass the design flow.

Outlet control usually occurs when a culvert is placed on a relatively flat slope, generally less than a 1 percent grade, or when the depth of tailwater is significant. Figure 3-3.4.3 demonstrates several typical outlet control flow profiles that can occur in a culvert. The method for computing the headwater for each of the profiles is the same and is descr