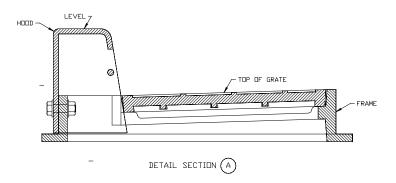

ate also has a higher capacity for passing debris and should be used for high debris areas.



Vaned Grate Figure 5-5.2

#### Combination Inlets or Standard Plan B-25.20

The combination inlet is a vaned grate on a catch basin with a hooded curb cut area. Its vaned grate is very debris efficient, and if the grate does become clogged, the overflow goes into the hooded opening. These inlets

are extremely useful for sag condition installations, although they can also be effective on continuous grades. The interception capacity of a combination inlet is only slightly greater than with a grate alone. Therefore the capacity is computed neglecting the curb opening and designers should follow the same analysis as for a vaned grate alone. See Section 5-5.4 for design guidance in a sag condition.





Section and Isometric View Combination Inlet Frame, Hood, and Vaned Grate Figure 5-5.3

#### Grate Inlets Type 1 or 2 or Standard Plans B-35.20, B-35.40, and B-40.20

Both Types 1 or 2 grate inlets have large openings that can compensate for debris problems, however, there are limitations in their usage. A Type 1 grate inlet is a non-reinforced, cast-in-place concrete inlet, which cannot support traffic loads. Type 2 grate inlets are pre-cast and can withstand traffic loading. These inlets are installed with a Grate A, Grate B (see Figure 5-5.4) or a frame and vaned grate (see the next paragraph and Figure 5-5.5 for more information on frame and vaned grates). Due to structural failure of both Grates A or B, neither of these grates can be installed in heavy traffic areas where wheel lo