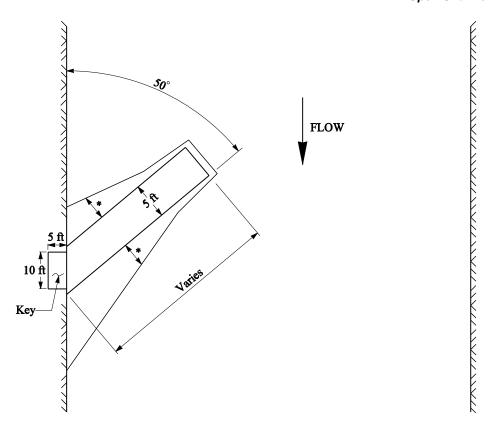

nter of the stream, they encourage deposition between the barbs along the bank.



River Barb Typical Plan View Figure 4-6.1.1

The bank barb should extend upstream one-third of the way into the <u>bank full</u> <u>channel width or the mean channel width</u>, at a 50-degree angle, as shown in Figure 4-6.1.2. This orientation will capture part of the flow and redirect it perpendicular to the downstream face of the barb. Generally, one barb can protect the length of bank equivalent to about four times the length of the barb perpendicular to the bank. This length of protection is centered about the barb such that two perpendicular barb lengths of bank upstream of the barb and two perpendicular barb lengths of bank downstream of the barb are protected.

Page 4-18 Hydraulics Manual
March 2007



River Barb Schematic Figure 4-6.1.2

The benefits of constructing bank barbs are numerous. The rock structure provides additional roughness to the channel, which slows the flow and helps to decrease its energy. This in turn will reduce the erosive capacity of the river and minimize impacts to roadway embankments and streambanks. They are cost effective since they are less expensive than the alternatives of constructing a wall or placing riprap along a long section of bank. Barbs also provide fish habitat, if habitat features such as logs and root wads are incorporated into the barbs. For more information regarding fish habitat, refer to Chapter 7.

The barbs redirect flow away from the bank minimizing the potential of slope failure. Their ability to redirect the flow can also be useful i