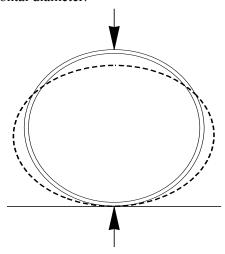

n the case of round pipe, the vertical diameter decreases and the horizontal diameter increases, as shown in Figure 8-10.2. When good backfill material is well compacted around the pipe, the increase in the horizontal diameter of the pipe is resisted by the lateral soil pressure. The result is a relatively uniform radial pressure around the pipe, which creates a compressive force in the pipe walls, called thrust. The thrust can be calculated, based on the diameter of the pipe and the load placed on the top of the pipe, and is then used as a parameter in the structural design of the pipe.

As vertical loads are applied, a flexible culvert attempts to deflect. The vertical diameter decreases while the horizontal diameter increases. Soil pressures resist the increase in horizontal diameter.



Deflection of Flexible Pipes
Figure 8-10.2

A flexible pipe will be stable as long as adequate soil support is achieved around the pipe. To ensure that a stable soil envelope around the pipe is attained during construction, follow the guidelines in section 8-10.4 for backfill and installation.

## 8-10.3 Structural Behavior of Rigid Pipes

The load carrying capability of rigid pipes is essentially provided by the structural strength of the pipe itself, with some additional support given by the surrounding bedding and backfill. When vertical loads are applied to a rigid pipe, zones of compression and tension are created as illustrated in Figure 8-10.3. Reinforcing steel can be added to the tension zones to increase the tensile strength of concrete pipe. The minor axis for elliptical reinf