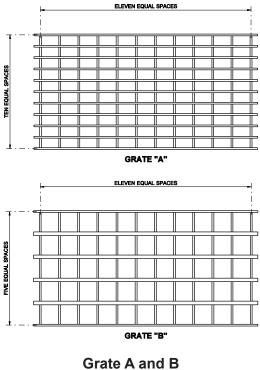

e 2 grate inlets are pre-cast and can withstand traffic loading. These inlets are installed with a Grate A, Grate B (see Figure 5-5.4) or a frame and vaned grate (see the next paragraph and Figure 5-5.5 for more information on frame and vaned grates). Due to structural failure of both Grates A or B, neither of these grates can be installed in heavy traffic areas where wheel loads will pass directly over. Grate B has very large openings and is useful in

ditches or non-paved median locations, in areas where there is no pedestrian or bicycle traffic. Grate A can be used anywhere Grate B is used as well as at the curb line of a wide interstate shoulder. Grate A may occasionally be hit by low-speed traffic or parked on but it can not withstand repeated interstate loading or turning vehicles.



Grate A and B Figure 5-5.4

#### Frame and Vaned Grates or Standard Plan B-40.40

Standard Plan B-40.40 has been tested in H-25 loading and was determined compatible with heavy traffic installations. This frame and double vaned grate should be installed in a Unit H on top of a grate inlet Type 2. The frame and vaned grates may be used in either new construction or retrofit situations. When used in areas of highway speeds, lock down grates should be specified.



Frame and Vaned Grates for Installation on Grate Inlet Figure 5-5.5

#### Circular Grate or Standard Plan B-30.80

Circular grates are intended for use with drywells, see Standard Plans B-20.20 and B-20.60 for details. Install with circular frames (rings) as detailed in Standard Plan B-30.70.



Circular Grate Figure 5-5.6

####