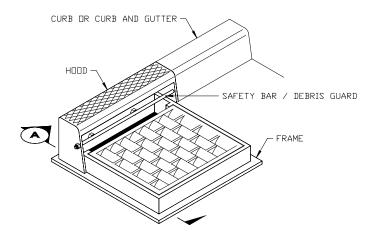

e also has a higher capacity for passing debris and should be used for high debris areas.



Vaned Grate Figure 5-5.2

#### Combination Inlets or Standard Plan B-25.20

The combination inlet is a vaned grate on a catch basin with a hooded curb cut area. Its vaned grate is very debris efficient, and if the grate does become clogged, the overflow goes into the hooded opening. These inlets

are extremely useful for sag condition installations, although they can also be effective on continuous grades. The interception capacity of a combination inlet is only slightly greater than with a grate alone. Therefore the capacity is computed neglecting the curb opening and designers should follow the same analysis as for a vaned grate alone. See Section 5-5.4 for design guidance in a sag condition.





Section and Isometric View Combination Inlet Frame, Hood, and Vaned Grate Figure 5-5.3

#### Grate Inlets Type 1 or 2 or Standard Plans B-35.20, B-35.40, and B-40.20

Both Types 1 or 2 grate inlets have large openings that can compensate for debris problems, however, there are limitations in their usage. A Type 1 grate inlet is a non-reinforced, cast-in-place concrete inlet, which cannot support traffic loads. Type 2 grate inlets are pre-cast and can withstand traffic loading. These inlets are installed with a Grate A, Grate B (see Figure 5-5.4) or a frame and vaned grate (see the next paragraph and Figure 5-5.5 for more information on frame and vaned grates). Due to structural failure of both Grates A or B, neither of these grates can be installed in heavy traffic areas where wheel load