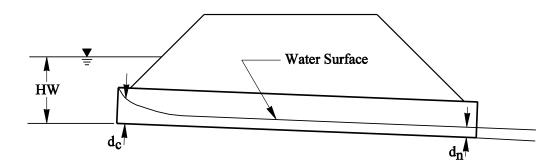

e flow capacity through the culvert for a given headwater.

Page 3-16
Hydraulics
March 2007

Changing parameters downstream of the entrance, such as modifying the culvert slope, barrel roughness, or length will not increase the flow capacity through the culvert for a given headwater.

Inlet control usually occurs when culverts are placed on slopes steeper than a 1 percent grade and when there is minimal tailwater present at the outlet end. Figure 3-3.4.1 shows a typical inlet control flow profile. In the figure, the inlet end is submerged, the outlet end flows freely, and the barrel flows partly full over its length. The flow passes through critical depth  $(d_c)$  just downstream of the culvert entrance and the flow approaches normal depth  $(d_n)$  at the downstream end of the culvert.



Typical Inlet Control Flow Profile
Figure 3-3.4.1

# 3-3.4.2 Calculating Headwater for Inlet Control

When a culvert is flowing in inlet control, two basic conditions exist. If the inlet is submerged, the inlet will operate as an orifice. If the inlet is unsubmerged, the inlet will operate as a weir. Equations have been developed for each condition and the equations demonstrate the relationship between headwater and discharge for various culvert materials, shapes, and inlet configurations. The inlet control nomographs shown Figures 3-3.4.2A-E utilize those equations and can be used to solve for the headwater.

## To Determine Headwater (HW)

Step 1 Connect with a straightedge the given culvert diameter or height (D) and the discharge Q, or  $\frac{Q}{B}$  for box culverts; mark intersect