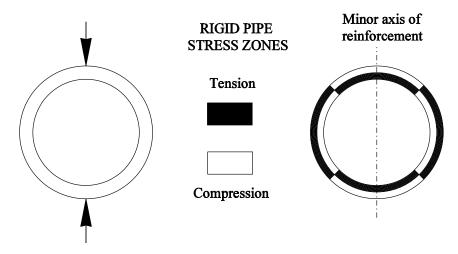

0.2

A flexible pipe will be stable as long as adequate soil support is achieved around the pipe. To ensure that a stable soil envelope around the pipe is attained during construction, follow the guidelines in section 8-10.4 for backfill and installation.

## 8-10.3 Structural Behavior of Rigid Pipes

The load carrying capability of rigid pipes is essentially provided by the structural strength of the pipe itself, with some additional support given by the surrounding bedding and backfill. When vertical loads are applied to a rigid pipe, zones of compression and tension are created as illustrated in Figure 8-10.3. Reinforcing steel can be added to the tension zones to increase the tensile strength of concrete pipe. The minor axis for elliptical reinforcement is discussed in Section 8-2.1.



Zones of Tension and Compression in Rigid Pipes
Figure 8-10.3

Rigid pipe is stiffer than the surrounding soil and it carries a substantial portion of the applied load. Shear stress in the haunch area can be critical for heavily loaded rigid pipe on hard foundations, especially if the haunch support is inadequate. Standard Plan B-55.20 and Division 7-08 of the *Standard Specifications* describe the backfill material requirements and installation procedures required for placing the various types of pipe materials. The fill height tables for concrete pipe shown in Section 8-11 were developed assuming that those requirements were followed during installation.

## 8-10.4 Foundations, Bedding, and Backfill

A foundation capable of providing uniform and stable support is important for both fle