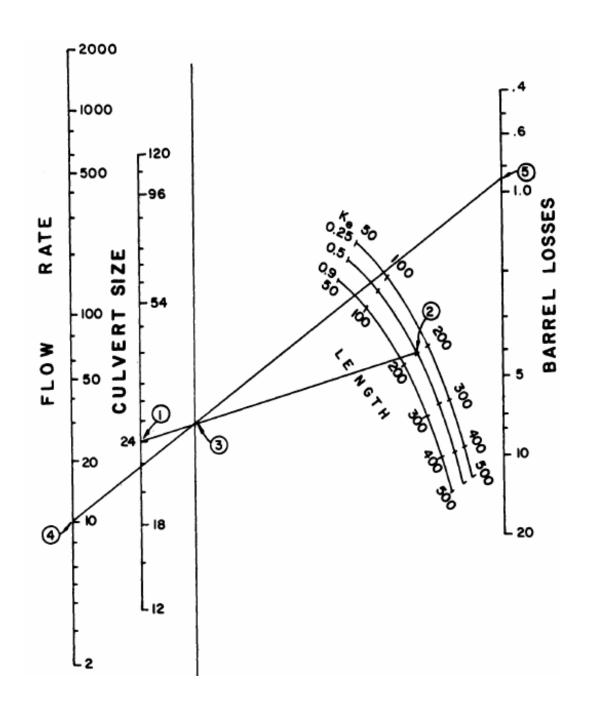

ill define a point on the turning line (point 3). If a  $k_e$  curve is not shown for the selected  $k_e$ , interpolate between the two bounding  $k_e$  curves. Appropriate  $k_e$  factors are shown in Figure 3-3.4.5H.

**Step 4:** Again using a straightedge, extend a line from the discharge (flow rate) (point 4) through the point on the turning line (point 3) to the head loss H (barrel losses) scale (point 5). Read H.

**Note:** Careful alignment of the straightedge is necessary to obtain accurate results from the nomographs.

Figure 3-3.4.5G is the outlet control nomograph to be used for square box culverts. The nomograph can also be used for rectangular box culverts by calculating the cross-sectional area of the rectangular box and using that area as point 1 described in Step 3 above.



Sample Outlet Control Nomograph Figure 3-3.4.5A

Page 3-30 Hydraulics March 2007



Concrete and Thermoplastic Pipe Outlet Control Nomograph
Figure 3-3.4.5B



Corrugated Metal Pipe Outlet Control Nomograph Figure 3-3.4.5C

Page 3-32 Hydraulics March 2007



Structural Plat Corrugated Metal Pipe Outlet Control Nomograph
Figure 3-3.4.5D



Corrugated Metal Pipe-Arch Outlet Control Nomograph Figure 3-3.4.5E

Page 3-34

Hydraulics

March 2007



Corrugated Metal Pipe-Arch Outlet Control Nomograph
18 Inch Corner Radius
Figure 3-3.4.5F



Box Culvert Outlet Control Nomograph Figure 3-3.4.5G

Page 3-36 Hydraulics March 2007

| Type of Structure and Entrance Design                    | ke                 | Standard Plan  |
|----------------------------------------------------------|------------