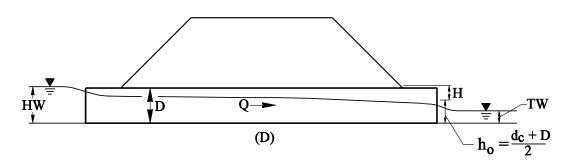

usually high under this condition.

Figure 3-3.4.3(C) is more typical. The culvert entrance is submerged by the headwater and the outlet flows freely with a low tailwater. For this condition the barrel flows partly full over at least part of its length and the flow passes through critical depth just upstream of the outlet.

Figure 3-3.4.3(D) is also typical, with neither the inlet nor the outlet end of the culvert submerged. The barrel flows partly full over its entire length. The procedure described in Section 3-3.4.4 for calculating headwater for outlet control flow does not give an exact solution in this case. However, the procedure is considered accurate when the headwater is .75D and greater, where D is the height or rise of the culvert barrel.

Page 3-24
Hydraulics
March 2007









Outlet Control Flow Profiles
Figure 3-3.4.3

## 3-3.4.4 Calculating Headwater For Outlet Control

Outlet control headwater (HW) cannot be solved for directly. Rather, HW can be found by utilizing the relationship shown in Equation (3-1) and Figure 3-3.4.4A.

$$HW = H + h_o - LS_o \tag{3-1}$$



### **Outlet Control Flow Relationships**

**Figure 3-3.4.4A** 

Where: HW = Headwater (ft)

H = Total head loss through the culvert, including entrance, barrel, and exit losses

 $h_o$  = Approximation of the hydraulic grade line at the outlet of the culvert (ft)

LS <sub>o</sub> = Product of the culvert length multiplied by the culvert slope (ft)

EGL = Energy Grade Line. The EGL represents the total energy at any point along the culvert barrel.

HGL = Hydraulic Grade Line. Outside of the culver