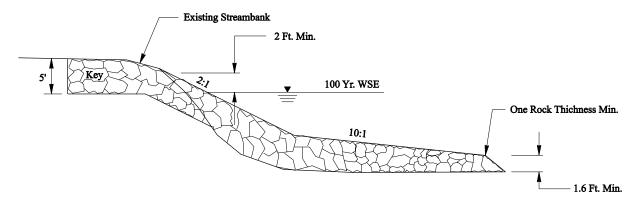

|           |     |               |                                                             | Page |
|-----------|-----|---------------|-------------------------------------------------------------|------|
|           | 3-4 | Culvert       | t End Treatments                                            | 3-61 |
|           |     | 3-4.1         | Projecting Ends                                             | 3-61 |
|           |     | 3-4.2         | Beveled End Sections                                        | 3-62 |
|           |     | 3-4.3         | Flared End Sections                                         | 3-63 |
|           |     | 3-4.4         | Headwalls and Slope Collars                                 | 3-64 |
|           |     | 3-4.5         | Wingwalls and Aprons                                        | 3-65 |
|           |     | 3-4.6         | Improved Inlets                                             | 3-66 |
|           |     | 3-4.7         | Energy Dissipators                                          | 3-67 |
|           |     | 3-4.8         | Culvert Debris                                              | 3-68 |
|           | 3-5 | Miscell       | laneous Culvert Design Considerations                       | 3-72 |
|           |     | 3-5.1         | Multiple Culvert Openings                                   | 3-72 |
|           |     | 3-5.2         | Camber                                                      | 3-73 |
|           |     | 3-5.5         | Angle Points                                                | 3-73 |
|           |     | 3-5.6         | Upstream Ponding                                            | 3-74 |
|           |     | 3-5.7         | Misc Design Considerations – Siphons                        | 3-75 |
| Chapter 4 | Ope | n Chan        | nel Flow                                                    | 4-1  |
|           | 4-1 | Genera        | 1                                                           | 4-1  |
|           | 4-2 | Determ        | nining Channel Velocities                                   | 4-2  |
|           |     | 4-2.1         | Field Measurement                                           | 4-3  |
|           |     | 4-2.2         | Manning's Equation                                          | 4-4  |
|           |     |               | 4-2.2.1 Hand Calculations                                   | 4-5  |
|           |     |               | 4-2.2.2 Field Slope Measurements                            | 4-8  |
|           |     |               | 4-2.2.3 Manning's Equation in Sections                      | 4-9  |
|           | 4-3 | Roadsid       | de Ditch Design Criteria                                    | 4-11 |
|           | 4-4 | Critical      | Depth                                                       | 4-11 |
|           |     | 4-4.1         | Example Critical Depth in a Rectangular Channel             | 4-13 |
|           |     | 4-4.2         | Example Critical Depth in a Triangular Channel              | 4-13 |
|           |     | 4-4.3         | Example Critical Depth in a Trapezoidal Channel             | 4-14 |
|           |     | 4-4.3         | Example Critical Depth in a Circular Shaped Channel         | 4-14 |
|           | 4-5 | River E       | Backwater Analysis                                          | 4-14 |
|           | 4-6 | River S       | Stabilization                                               | 4-16 |
|           |     | <b>4-6</b> .1 | Bank Barbs                                                  | 4-17 |
|           |     |               | 4-6.1.1 Riprap Sizing for Bank Barbs                        | 4-20 |
|           |     |               | 4-6.1.2 Riprap Placement for Bank Barbs                     | 4-22 |
|           |     |               | 4-6.1.3 Vegetation                                          | 4-22 |
|           |     | 4-6.2         | Drop Structures                                             | 4-23 |
|           |     | 4-6.3         | Riprap Bank Protection                                      | 4-25 |
|           |     |               | 4-6.3.1 Riprap Sizing for Bank Protection                   | 4-26 |
|           |     |               | 4-6.3.2 Placement of Riprap Bank Protection                 | 4-29 |
|           |     |               | 4-6.3.3 Scour Analysis for Bridges and Three Sided Culverts | 4-30 |
|           |     | 4-6.4         | Engineered Log Jams and Large Woody Debris                  | 4-31 |