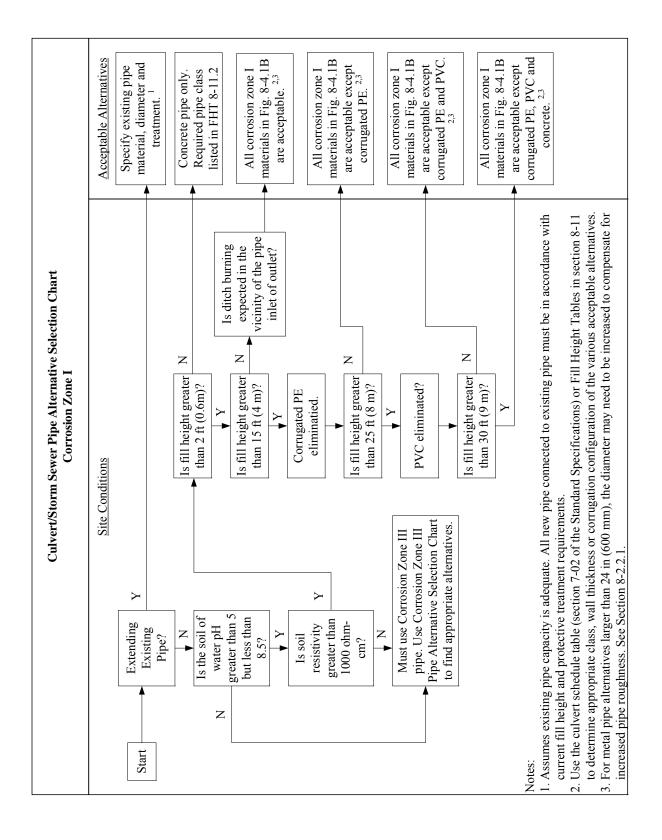

e influenced by salt spray and should be classified as Corrosion Zone III. However, this influence can vary significantly from location to location, depending on the roadway elevation and the presence of protective bluffs or vegetation. In these situations, the designer is encouraged to evaluate existing pipes in the vicinity of the project to determine the most appropriate corrosion zone designation.

#### 8-4.3 Corrosion Zone III

The severely corrosive areas identified above make up Corrosion Zone III. Concrete and thermoplastic pipe are allowed for use in this zone without protective treatments. Aluminum alloy is permitted only as described in Section 8-2.2.6. See Figures 8.4.3A and B for a complete listing of all acceptable pipe alternates for culvert and storm sewer applications.





#### **Culverts**

## **Schedule Pipe:**

Schedule \_\_\_\_Culvert Pipe

If Schedule pipe not selected then:

#### Concrete:

- Plain Concrete Culvert Pipe
- Cl Reinf. Concrete Culvert Pipe

#### PVC:

- Solid Wall PVC Culvert Pipe
- Profile Wall PVC Culvert Pipe

## **Polyethylene**

- Corrugated Polyethylene Culvert Pipe
- Plain Aluminized Steel Culvert Pipe

#### Steel

- Plain Galvanized Steel Culvert Pipe
- Plain Aluminized Steel Culvert Pipe

#### Aluminum:

• Plain Aluminum Culvert Pipe

#### Storm Sewers

#### Concrete:

- Plain Concrete Storm Sewer Pipe
- Cl.\_\_\_Reinf. Concrete Storm Sewer Pipe

#### PVC:

Solid Wall PVC Storm Sewer Pipe Profile Wall PVC Storm Sewer Pipe

## Polyethylene:

 Corrugated Polyetheylene Storm Sewer Pipe

#### Steel:

- Plain Galvanized Steel Storm