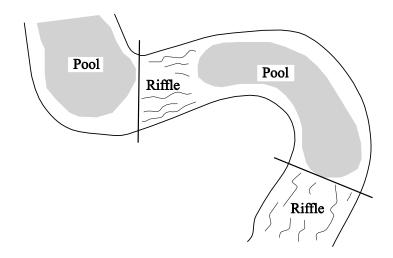

T \\ \hline \downarrow D \\ \hline \\ Triangle \\ \end{array}$ | $ZD^2$                          | $2D\sqrt{1+Z^2}$                             |  |

Reference: VT Chow "Open Channel Hydraulics" for a more complete table of geometric elements.

# Geometric Elements of Channel Sections Figure 4-2.2.1

# 4-2.2.2 Field Slope Measurements

By definition, slope is rise over run (or fall) per unit length along the channel centerline or thalweg. Slope is the vertical drop in the river channel divided by the horizontal distance measured along the thalweg of a specific reach. The vertical drop should be measured from the water surface at the top-of-riffle (end of pool) to the next top-of-riffle to get an accurate representation of the slope in that reach.

Page 4-8 Hydraulics Manual
March 2007





Field Slope Measurement Figure 4-2.2.2

# 4-2.2.3 Manning's Equation in Sections

Manning's method by sections should be used when the channel is distinctly different from the overbank; varying depths and roughness values. Channels and flood plains have a common occurrence of this type. If an average depth or Manning's value were used for this situation instead the results would be less accurate. The following example illustrates this situation.

# 4-2.2.3.1 Example Manning's Equation in Sections

Determine the velocity and discharge in each of the three subsections shown in Figure 4-2.2.3.1 The river slope is 0.003 ft/ft. The ground cover was observed during a field visit and the corresponding Manning's Roughness values were found in Appendix 4-1. Both the ground cover and Manning's val