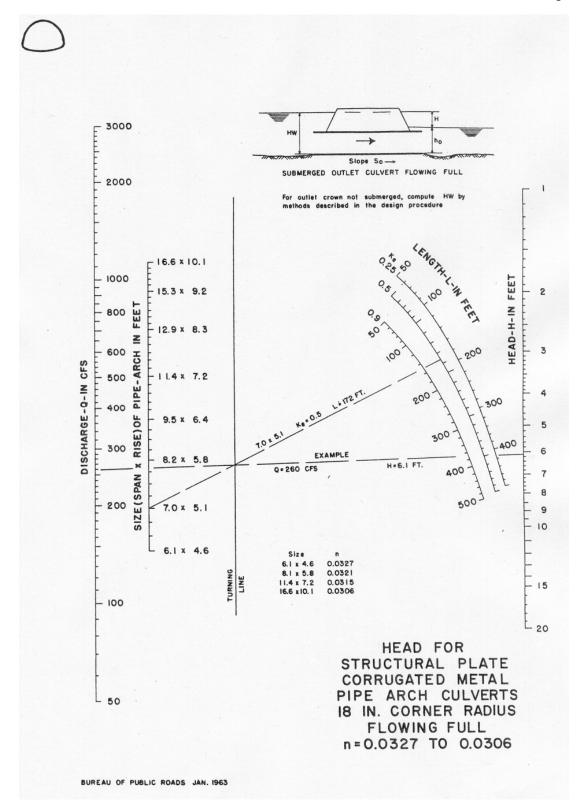

ment of the straightedge is necessary to obtain accurate results from the nomographs.

Figure 3-3.4.5G is the outlet control nomograph to be used for square box culverts. The nomograph can also be used for rectangular box culverts by calculating the cross-sectional area of the rectangular box and using that area as point 1 described in Step 3 above.



Sample Outlet Control Nomograph Figure 3-3.4.5A

Page 3-30 Hydraulics March 2007



Concrete and Thermoplastic Pipe Outlet Control Nomograph
Figure 3-3.4.5B



Corrugated Metal Pipe Outlet Control Nomograph Figure 3-3.4.5C

Page 3-32 Hydraulics March 2007



Structural Plat Corrugated Metal Pipe Outlet Control Nomograph
Figure 3-3.4.5D



Corrugated Metal Pipe-Arch Outlet Control Nomograph Figure 3-3.4.5E

Page 3-34

Hydraulics

March 2007



Corrugated Metal Pipe-Arch Outlet Control Nomograph
18 Inch Corner Radius
Figure 3-3.4.5F



Box Culvert Outlet Control Nomograph Figure 3-3.4.5G

Page 3-36 Hydraulics March 2007

| Type of Structure and Entrance Design                    | ke                 | Standard Plan  |
|----------------------------------------------------------|--------------------|----------------|
| Concrete Pipe                                            |                    |                |
| Projecting from fill, no headwall, socket (groove) end   | 0.2                |                |
| Projecting from fill, no headwall Square cut end         | 0.5                |                |
| Mitered to conform to fill slope (beveled end section)   | 0.7                | <u>B-70.20</u> |
| Mitered to conform to