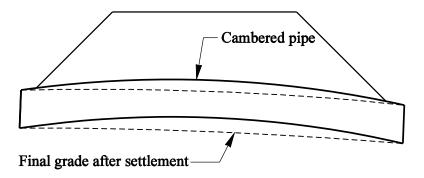

|           |     |               |                                                             | Page |
|-----------|-----|---------------|-------------------------------------------------------------|------|
|           | 3-4 | Culvert       | t End Treatments                                            | 3-61 |
|           |     | 3-4.1         | Projecting Ends                                             | 3-61 |
|           |     | 3-4.2         | Beveled End Sections                                        | 3-62 |
|           |     | 3-4.3         | Flared End Sections                                         | 3-63 |
|           |     | 3-4.4         | Headwalls and Slope Collars                                 | 3-64 |
|           |     | 3-4.5         | Wingwalls and Aprons                                        | 3-65 |
|           |     | 3-4.6         | Improved Inlets                                             | 3-66 |
|           |     | 3-4.7         | Energy Dissipators                                          | 3-67 |
|           |     | 3-4.8         | Culvert Debris                                              | 3-68 |
|           | 3-5 | Miscell       | laneous Culvert Design Considerations                       | 3-72 |
|           |     | 3-5.1         | Multiple Culvert Openings                                   | 3-72 |
|           |     | 3-5.2         | Camber                                                      | 3-73 |
|           |     | 3-5.5         | Angle Points                                                | 3-73 |
|           |     | 3-5.6         | Upstream Ponding                                            | 3-74 |
|           |     | 3-5.7         | Misc Design Considerations – Siphons                        | 3-75 |
| Chapter 4 | Ope | n Chan        | nel Flow                                                    | 4-1  |
|           | 4-1 | Genera        | 1                                                           | 4-1  |
|           | 4-2 | Determ        | nining Channel Velocities                                   | 4-2  |
|           |     | 4-2.1         | Field Measurement                                           | 4-3  |
|           |     | 4-2.2         | Manning's Equation                                          | 4-4  |
|           |     |               | 4-2.2.1 Hand Calculations                                   | 4-5  |
|           |     |               | 4-2.2.2 Field Slope Measurements                            | 4-8  |
|           |     |               | 4-2.2.3 Manning's Equation in Sections                      | 4-9  |
|           | 4-3 | Roadsid       | de Ditch Design Criteria                                    | 4-11 |
|           | 4-4 | Critical      | Depth                                                       | 4-11 |
|           |     | 4-4.1         | Example Critical Depth in a Rectangular Channel             | 4-13 |
|           |     | 4-4.2         | Example Critical Depth in a Triangular Channel              | 4-13 |
|           |     | 4-4.3         | Example Critical Depth in a Trapezoidal Channel             | 4-14 |
|           |     | 4-4.3         | Example Critical Depth in a Circular Shaped Channel         | 4-14 |
|           | 4-5 | River E       | Backwater Analysis                                          | 4-14 |
|           | 4-6 | River S       | Stabilization                                               | 4-16 |
|           |     | <b>4-6</b> .1 | Bank Barbs                                                  | 4-17 |
|           |     |               | 4-6.1.1 Riprap Sizing for Bank Barbs                        | 4-20 |
|           |     |               | 4-6.1.2 Riprap Placement for Bank Barbs                     | 4-22 |
|           |     |               | 4-6.1.3 Vegetation                                          | 4-22 |
|           |     | 4-6.2         | Drop Structures                                             | 4-23 |
|           |     | 4-6.3         | Riprap Bank Protection                                      | 4-25 |
|           |     |               | 4-6.3.1 Riprap Sizing for Bank Protection                   | 4-26 |
|           |     |               | 4-6.3.2 Placement of Riprap Bank Protection                 | 4-29 |
|           |     |               | 4-6.3.3 Scour Analysis for Bridges and Three Sided Culverts | 4-30 |
|           |     | 4-6.4         | Engineered Log Jams and Large Woody Debris                  | 4-31 |