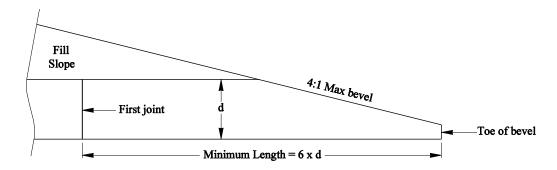

r storm sewer applications should be beveled to match the surrounding embankment or ditch slope. The ends should be beveled no flatter than 4:1, as a loss of structural integrity tends to occur after that point. It also becomes difficult to adequately secure the end of the pipe to the ground. The minimum length of a section of beveled pipe shall be at least 6 times the diameter of the pipe, measured from the toe of the bevel to the first joint under the fill slope (see Figure 8-2.3). This distance into the fill slope will provide enough cover over the top of the pipe to counteract typical hydraulic uplift forces that may occur. For thermoplastic pipe 30 inch (900 mm) in diameter and larger, it is recommended that a Standard Plan B-75.20 headwall be used in conjunction with a beveled end.



Minimum Length for Thermoplastic Pipe Beveled Ends

Figure 8-2.3

## 8-2.3.1 Corrugated PE Tubing for Drains and Underdrains

Corrugated PE tubing used for drains and underdrains is a single wall, corrugated interior pipe conforming to the requirements of AASHTO M 252. It is available in diameters up to 10 inches (250 mm). This type of pipe is extremely flexible and be manipulated easily on the job site should it become necessary to bypass obstructions during installation. See Section 8-1.1 for treating the exposed end for floatation.

## 8-2.3.2 PVC Drain and Underdrain Pipe

PVC drain and underdrain pipe is a solid wall, smooth interior pipe conforming to the requirements of AASHTO M 278. It is available in diameters up to 200 mm (8 in.). This type of pipe is typically delivered to the