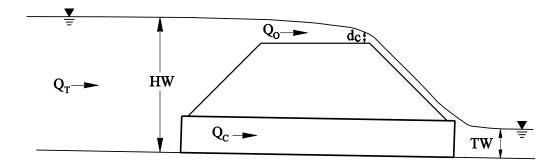

nificantly inconvenience the primary users.

Overtopping, of the road, will begin to occur when the headwater rises to the elevation of the roadway centerline. The flow over the roadway will be similar to flow over a broad-crested weir, as shown in Figure 3-3.2.2. A methodology is available in HDS 5 to calculate the simultaneous flows through the culvert and over the roadway. The designer must keep in mind that the downstream embankment slope must be protected from the erosive forces that will occur. This can generally be accomplished with riprap reinforcement, but the HQ Hydraulics Office should be contacted for further design guidance. Additionally, the designer should verify the adjacent ditch does not overtop and transport runoff causing damage to either the road or private property.



Roadway Overtopping
Figure 3-3.2.2

Page 3-14
Hydraulics
March 2007

#### 3-3.2.3 Allowable Headwater for Bottomless Culverts

Bottomless culverts with footings should be designed such that 1 foot (0.3 meters) of debris clearance from the water surface to the culvert crown is provided during the 25-year flow even, see Figure 3.3.1. In many instances, bottomless culverts function very similarly to bridges. They typically span the main channel and are designed to pass relatively large flows. If a large arch becomes plugged with debris, the potential for significant damage occurring to either the roadway embankment or the culvert increases. Excessive headwater at the inlet can also increase velocities through the culvert and correspondingly increase the scour potential at the footings. Sizi