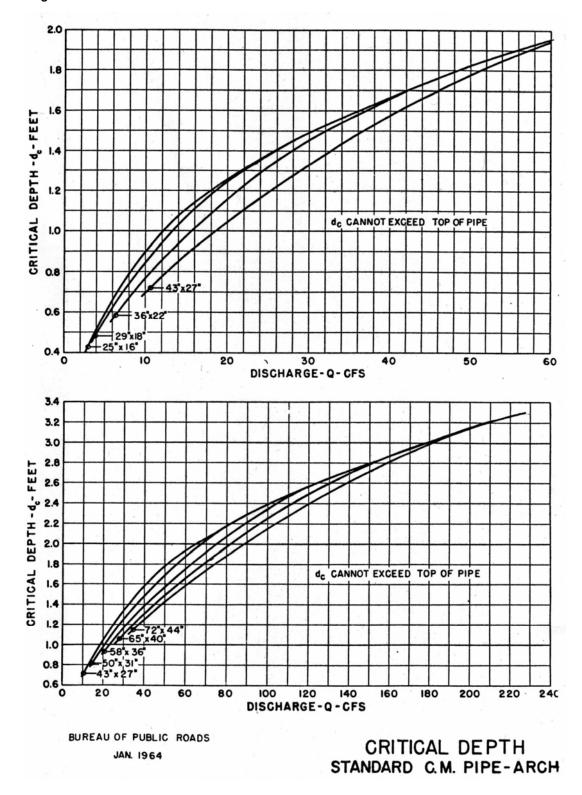

Square edge at crown                                     | 0.5                |                |
| Wingwalls parallel to barrel                             |                    |                |
| Square edge at crown                                     | 0.7                |                |
| Side or slope tapered inlet                              | 0.2*               |                |

<sup>\*</sup>Reference Section 3-4.6 for the design of special improved inlets with very low entrance losses

 $\label{eq:control} Entrance\ Loss\ Coefficient\ k_e$   $Outlet\ Control$   $Figure\ 3\text{-}3\text{-}4\text{-}5H$ 

<sup>\*\*</sup>Modified for round pipe.



**Critical Depth for Circular Pipe Figure 3-3.45I** 

Hydraulics Page 3-38



Critical Depth for Rectangular Shapes
Figure 3-3.4.5J



Critical Depth for Standard Corrugated Metal Pipe Arch Figure 3-3.4.5K

Page 3-40 Hydraulics March 2007



Critical Depth for Structural Plate Corrugated Metal Pipe Arch Figure 3-3.4.5L

### 3-3.5 Velocities in Culverts — General

A culvert, because of its hydraulic characteristics, generally increases the velocity of flow over that in the natural channel. High velocities are most critical just downstream from the culvert outlet and the erosion potential from the energy in the water must be considered in culvert design.

Culverts that produce velocities in the range of 3 to 10 ft/s (1 to 3 m/s) tend to have fewer operational problems than culverts that produce velocities outside of that range. Varying the grade of the culvert generally has the most significant effect on changing the velo