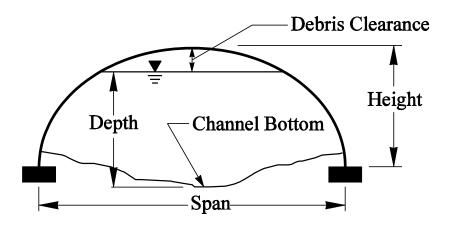

ess Culverts

Page 3-8
Hydraulics
March 2007

Q10%: If a stream has been determined to be fish bearing by either Region Environmental staff or WDFW personnel <u>and</u> the hydraulic option is selected, the velocity occurring during the 10% exceedance flow through the arch must meet the requirements of Chapter 7.

1 foot (0.3 meters) of debris clearance should be provided between the water surface and the top of the arch during the 25-year flow event, as shown in Figure 3.3.1 and discussed in Section 3-3.2.3. Additionally, the WSEL for the 25-year event should not exceed the elevation of the base course of the roadway (else the base course could be saturated).

Q100: The depth of flow during the 100-year flow event should not exceed the height of the arch as described in Section 3-3.2.3.



**Typical Bottomless Culvert** 

**Figure 3-3.1** 

#### 3-3.1.1 Precast Reinforced Concrete Three Sided Structure

When selecting a precast reinforced concrete three-sided structure for the site the following criteria must be determined:

- <u>Span</u> For a three-sided structure the maximum span is 26ft.
- Cover A minimum of 2 feet of cover (measured from the bottom of pavement to the top of the culvert) is required when the current ADT is 5000 or greater. For cover less than 2', see Chapter 8 Shallow Cover Installations.
- <u>Footing Slope</u> The footing slope cannot be greater than 4% in the direction parallel to the channel.

#### 3-3.1.2 Additional Requirement for Culverts over 20'

Once a culvert exceeds a 20' width, it is defined as a bridge and all hydraulic analysis on bridges