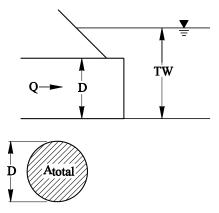

situation, the outlet velocity can be found by  $V_{out} = Q/A_{total}$ , where  $A_{total}$  is the full area of the culvert. This condition is rare, and should only be assumed when the outlet is fully submerged and the velocities in the pipe have had a chance to reduce before the outlet.

## 3-3.5.2 Calculating Outlet Velocities for Culverts in Outlet Control

When a culvert is flowing in outlet control, the average outlet velocity can be found by dividing the discharge by the cross-sectional area of flow at the outlet. There are three general water surface conditions that can exist at the outlet and affect the cross-sectional area of flow. The designer must determine which one of the three conditions exist and calculate the outlet velocity accordingly.

Page 3-44
Hydraulics
March 2007



**Condition 1:** If the tailwater is greater than the diameter of the culvert, the total area of the culvert is used to calculate the outlet velocity.



**Condition 2:** If the tailwater is greater than critical depth but less than the diameter of the culvert, the tailwater depth is used to calculate the area of flow in the pipe and the corresponding outlet velocity.

In culverts flowing with outlet control, the flow profile tends to converge toward critical depth as flow approaches the outlet. In Condition 2, the flow profile is converging to critical depth near the outlet, but a tailwater depth exists that is greater than the critical depth. Therefore, the tailwater depth will dictate the corresponding area of flow to be used in the velocity calculation.

**Condition 3:** If the tailw