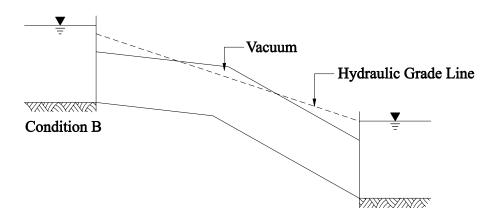

signed utilizing flood routing concepts similar to designing a storm water detention pond, but that methodology is beyond the scope of this manual. Since the need for this type of culvert design is rare, the Region Hydraulics Engineer or HQ Hydraulics Office should be contacted for further assistance.

## 3-5.7 Misc Design Considerations - Siphons

A siphon is a water conveyance conduit, which operates at subatmospheric pressure over part of its length. Some culverts act as true siphons under certain headwater and tailwater conditions, but culverts are rarely designed with that intention. Figure 3-5.7.1 shows two culverts acting as true siphons. If a designer determines a siphon is appropriate for a project, the designer should contact the Region Hydraulics Office for further guidance.





Culverts Acting as Siphons Figure 3-5.7.1

## **Contents**

| Chapter 4 Open Channel Flow                     | <i>1</i>                 |
|-------------------------------------------------|--------------------------|
| 4-1 General                                     | 1                        |
| 4-2 Determining Channel Velocities              | 2                        |
| 4-2.1 Field Measurement                         |                          |
| 4-2.2 Manning's Equation                        | 4                        |
| 4-2.2.1 Hand Calculations                       | 5                        |
| 4-2.2.1.1 Examples - Manning's Equation to      | using Hand Calculations6 |
| 4-2.2.2 Field Slope Measurements                | 8                        |
| 4-2.2.3 Manning's Equatio