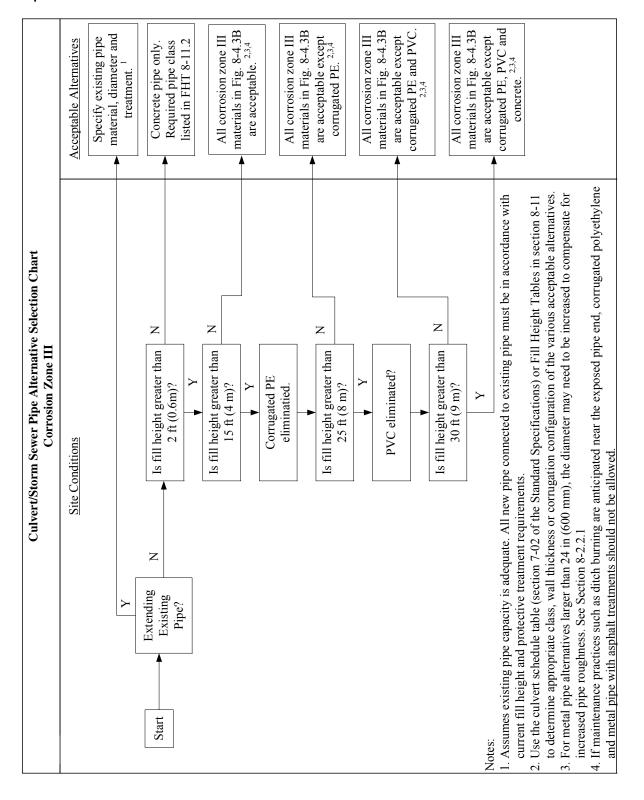

, or 5 Aluminized Steel Storm Sewer Pipe

#### Steel Spiral Rib:

- Treatment 1, 2, or 5 Galvanized Steel Spiral Rib Storm Sewer Pipe
- Treatment 1, 2, or 5 Galvanized Steel Spiral Rib Storm Sewer Pipe with gasketed or welded and remetalized seams
- Plain Aluminized Steel Spiral Rib Storm Sewer with gasketed or welded or welded and remetalized seams
- Treatment 1, 2, or 5 Aluminum Steel Spiral Rib Storm Sewer Pipe

#### Aluminum:

- Plain Aluminum Storm Sewer Pipe with gasketed seams
- Treatment 1, 2, or 5 Aluminum Storm Sewer Pipe

#### **Aluminum Spiral Rib:**

- Plain Aluminum Spiral Rib Storm Sewer Pipe with gasketed seams
- Treatment 1, 2, or 5 Aluminum Spiral Rib Storm Sewer Pipe

#### **Corrosion Zone II**

## **Acceptable pipe Alternates and Protective Treatments**

Figure 8-4.2B



| Culverts                                                                                                   | Storm Sewers                                                                                             |  |  |
|------------------------------------------------------------------------------------------------------------|----------------------------------------------------------------------------------------------------------|--|--|
| Schedule Pipe: ScheduleCulvert PipeIn. Diam.  If Schedule pipe not selected then:                          | Concrete:                                                                                                |  |  |
| <ul> <li>Concrete:</li> <li>Plain Concrete Culvert Pipe</li> <li>ClReinf. Concrete Culvert Pipe</li> </ul> | <ul> <li>Solid