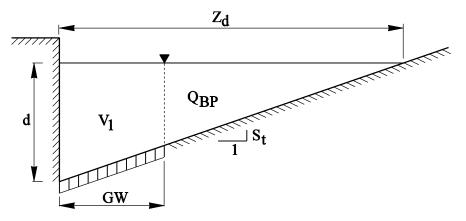

ndard Plans.

<sup>&</sup>lt;sup>8</sup>For sag conditions, combinations inlets should use a Bi-Directional Vaned grate as shown in Standard Plan B-30.40.

<sup>&</sup>lt;sup>9</sup>Circular Grates are only intended for use with dry wells.

<sup>&</sup>lt;sup>10</sup>Only the perimeter value has been provided for use with weir equations.

velocity is less than 5 ft/s. When velocities exceed 5 ft/s water will "splashover" the inlets reducing the portion of the flow that will be intercepted and increase the bypass flow. The Region Hydraulics Engineer or HQ Hydraulics Office is available to provide direction when velocities exceed 5 ft/s and additional guidance can be found in the FHWA HEC No. 22, Section 4-3 at "www.fhwa.dot.gov/engineering/hydraulics/library\_arc.cfm?pub\_number=22&id=47.



Section at Inlet Figure 5-5.7

The flow that is not intercepted by the first grate inlet is considered bypass flow and should be added to the flow traveling toward the next grate located downstream. This carry-over process continues to the bottom of the grade or the end of the inlet system. The last inlet on a highway system is permitted to bypass 0.10 cfs (0.003 m³/s) for the 10-year MRI storm without making any further provisions. That is because 0.1 cfs will not usually cause erosion or hydroplaning problems. However the designer should still consider the cumulative affects of the final bypass flow and the area between the bypass flow and the next inlet or outfall. In areas of lower speeds such as local streets or intersections, a bypass of 0.1 cfs or greater may be an acceptable desi