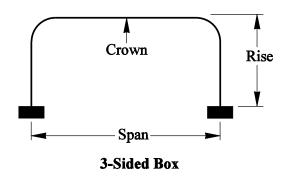

o metric units. The 1997 revision included dual units throughout this chapter (and manual) except on charts and graphs. A supplement to this manual was planned that would include Metric charts and graphs, however WSDOT converted back to English units before the supplement was completed. Dual units have been left in this manual to accommodate any redesigns on metric projects. In the event a design requires metric units, it is recommended that the designer complete the form in English units and convert the discharges, controlling HW elevation, and velocity to metric units. All equations related to the charts and graphs are shown in English units only. Elsewhere in the chapter, dual units are provided.

## 3-2 Culvert Design Documentation

### 3-2.1 Common Culvert Shapes and Terminology







Common Culvert Shapes and Terminology Figure 3-2.1

#### 3-2.2 Hydraulic Reports

Culverts 48 inch (1200 mm) or less in diameter or span will be included as part of a Type B Hydraulic Report and will be reviewed by the Region Hydraulics Office/Contact as outlined in Chapter 1. The designer shall collect field data and perform an engineering analysis as described in Sections 3-2.3 and 3-2.4. Culverts in this size range should be referred to on the contract plan sheets as "Schedule \_\_\_\_\_ Culv. Pipe \_\_\_\_\_ in (mm) Diam.". The designer is responsible for listing all acceptable pipe alternates based on site conditions. The decision regarding which type of pipe material to be installed at a location will be left to the contractor. See Chapter 8 for a discussion on schedule pipe and ac