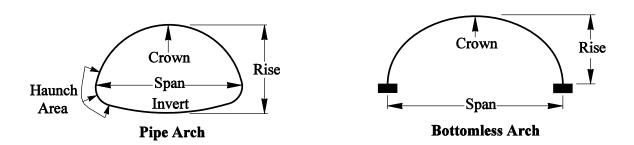

to metric units. The 1997 revision included dual units throughout this chapter (and manual) except on charts and graphs. A supplement to this manual was planned that would include Metric charts and graphs, however WSDOT converted back to English units before the supplement was completed. Dual units have been left in this manual to accommodate any redesigns on metric projects. In the event a design requires metric units, it is recommended that the designer complete the form in English units and convert the discharges, controlling HW elevation, and velocity to metric units. All equations related to the charts and graphs are shown in English units only. Elsewhere in the chapter, dual units are provided.

## 3-2 Culvert Design Documentation

### 3-2.1 Common Culvert Shapes and Terminology







Common Culvert Shapes and Terminology Figure 3-2.1

#### 3-2.2 Hydraulic Reports

Culverts 48 inch (1200 mm) or less in diameter or span will be included as part of a Type B Hydraulic Report and will be reviewed by the Region Hydraulics Office/Contact as outlined in Chapter 1. The designer shall collect field data and perform an engineering analysis as described in Sections 3-2.3 and 3-2.4. Culverts in this size range should be referred to on the contract plan sheets as "Schedule \_\_\_\_\_ Culv. Pipe \_\_\_\_\_ in (mm) Diam.". The designer is responsible for listing all acceptable pipe alternates based on site conditions. The decision regarding which type of pipe material to be installed at a location will be left to the contractor. See Chapter 8 for a discussion on schedule pipe and