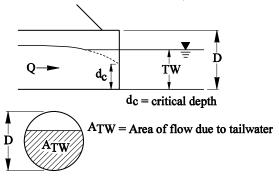

should only be assumed when the outlet is fully submerged and the velocities in the pipe have had a chance to reduce before the outlet.

## 3-3.5.2 Calculating Outlet Velocities for Culverts in Outlet Control

When a culvert is flowing in outlet control, the average outlet velocity can be found by dividing the discharge by the cross-sectional area of flow at the outlet. There are three general water surface conditions that can exist at the outlet and affect the cross-sectional area of flow. The designer must determine which one of the three conditions exist and calculate the outlet velocity accordingly.

Page 3-44
Hydraulics
March 2007



**Condition 1:** If the tailwater is greater than the diameter of the culvert, the total area of the culvert is used to calculate the outlet velocity.



**Condition 2:** If the tailwater is greater than critical depth but less than the diameter of the culvert, the tailwater depth is used to calculate the area of flow in the pipe and the corresponding outlet velocity.

In culverts flowing with outlet control, the flow profile tends to converge toward critical depth as flow approaches the outlet. In Condition 2, the flow profile is converging to critical depth near the outlet, but a tailwater depth exists that is greater than the critical depth. Therefore, the tailwater depth will dictate the corresponding area of flow to be used in the velocity calculation.

**Condition 3:** If the tailwater is equal to or less than critical depth, critical depth is used to calculate the area of flow and corresponding outlet velocity.



Condition 3 repre