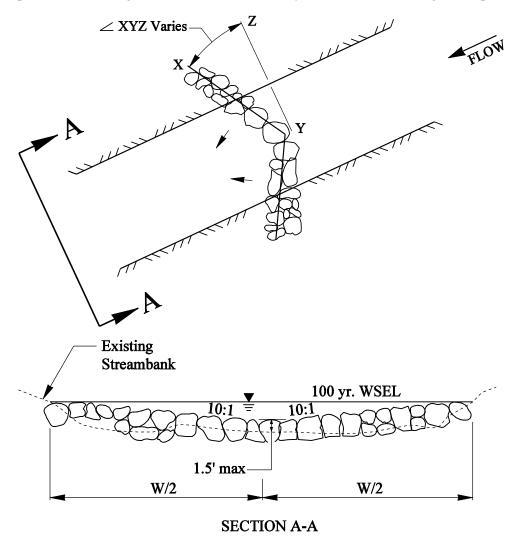

|           |     |               |                                                             | Page |
|-----------|-----|---------------|-------------------------------------------------------------|------|
|           | 3-4 | Culvert       | t End Treatments                                            | 3-61 |
|           |     | 3-4.1         | Projecting Ends                                             | 3-61 |
|           |     | 3-4.2         | Beveled End Sections                                        | 3-62 |
|           |     | 3-4.3         | Flared End Sections                                         | 3-63 |
|           |     | 3-4.4         | Headwalls and Slope Collars                                 | 3-64 |
|           |     | 3-4.5         | Wingwalls and Aprons                                        | 3-65 |
|           |     | 3-4.6         | Improved Inlets                                             | 3-66 |
|           |     | 3-4.7         | Energy Dissipators                                          | 3-67 |
|           |     | 3-4.8         | Culvert Debris                                              | 3-68 |
|           | 3-5 | Miscell       | laneous Culvert Design Considerations                       | 3-72 |
|           |     | 3-5.1         | Multiple Culvert Openings                                   | 3-72 |
|           |     | 3-5.2         | Camber                                                      | 3-73 |
|           |     | 3-5.5         | Angle Points                                                | 3-73 |
|           |     | 3-5.6         | Upstream Ponding                                            | 3-74 |
|           |     | 3-5.7         | Misc Design Considerations – Siphons                        | 3-75 |
| Chapter 4 | Ope | n Chan        | nel Flow                                                    | 4-1  |
|           | 4-1 | Genera        | 1                                                           | 4-1  |
|           | 4-2 | Determ        | nining Channel Velocities                                   | 4-2  |
|           |     | 4-2.1         | Field Measurement                                           | 4-3  |
|           |     | 4-2.2         | Manning's Equation                                          | 4-4  |
|           |     |               | 4-2.2.1 Hand Calculations                                   | 4-5  |
|           |     |               | 4-2.2.2 Field Slope Measurements                            | 4-8  |
|           |     |               | 4-2.2.3 Manning's Equation in Sections                      | 4-9  |
|           | 4-3 | Roadsid       | de Ditch Design Criteria                                    | 4-11 |
|           | 4-4 | Critical      | Depth                                                       | 4-11 |
|           |     | 4-4.1         | Example Critical Depth in a Rectangular Channel             | 4-13 |
|           |     | 4-4.2         | Example Critical Depth in a Triangular Channel              | 4-13 |
|           |     | 4-4.3         | Example Critical Depth in a Trapezoidal Channel             | 4-14 |
|           |     | 4-4.3         | Example Critical Depth in a Circular Shaped Channel         | 4-14 |
|           | 4-5 | River E       | Backwater Analysis                                          | 4-14 |
|           | 4-6 | River S       | Stabilization                                               | 4-16 |
|           |     | <b>4-6</b> .1 | Bank Barbs                                                  | 4-17 |
|           |     |               | 4-6.1.1 Riprap Sizing for Bank Barbs                        | 4-20 |
|           |     |               | 4-6.1.2 Riprap Placement for Bank Barbs                     | 4-22 |
|           |     |               | 4-6.1.3 Vegetation                                          | 4-22 |
|           |     | 4-6.2         | Drop Structures                                             | 4-23 |
|           |     | 4-6.3         | Riprap Bank Protection                                      | 4-25 |
|           |     |               | 4-6.3.1 Riprap Sizing for Bank Protection                   | 4-26 |
|           |     |               | 4-6.3.2 Placement of Riprap Bank Protection                 | 4-29 |
|           |     |               | 4-6.3.3 Scour Analysis for Bridges and Three Sided Culverts | 4-30 |
|           |     | 4-6.4         | Engineered Log Jams and Large Woody Debris                  | 4-31 |