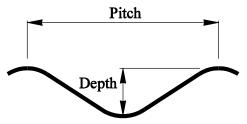

pressure testable) or it could be gasketed lock seams (pressure testable seams). If ungasketed lock seam pipe is used in storm sewer applications, it is generally necessary to coat the pipe with Treatment 1 (Section 8-5.3.1) in order for the pipe to pass the pressure testing requirements.

Helically wound corrugations are available in several standard sizes, including 2-½ inch pitch by ½ inch depth (68 mm pitch by 13 mm depth), 3 inch by 1 inch (75 mm by 25 mm), and 5 inch by 1 inch (125 mm by 25 mm). The corrugation sizes are available in several different gauge thicknesses, depending on the pipe diameter and the height of fill. The larger corrugation sizes tend to be utilized as the pipe diameter exceeds about 60 inch (1500 mm). A typical corrugation section is shown in Figure 8-2.2.1.



Typical Corrugation Section Figure 8-2.2.1

As a result of the helical manufacturing process, the Manning's roughness coefficient for smaller diameter (less than 24 inch (600 mm)) metal pipe approaches the Manning's roughness coefficient for smooth wall pipe materials such as concrete and thermoplastic pipe. This similarity will generally allow metal pipe to be specified as an alternative to smooth wall pipe without the need to increase the diameter. However, in situations where small changes in the headwater or head loss through a system are critical, or where the pipe diameter is greater than 600 mm (24 in.), the designer should use the Manning's roughness coefficient specified in Appendix 4-1 to determine if a larger diameter metal pipe alternate is required.

## 8-2.2.2 Annular Corru