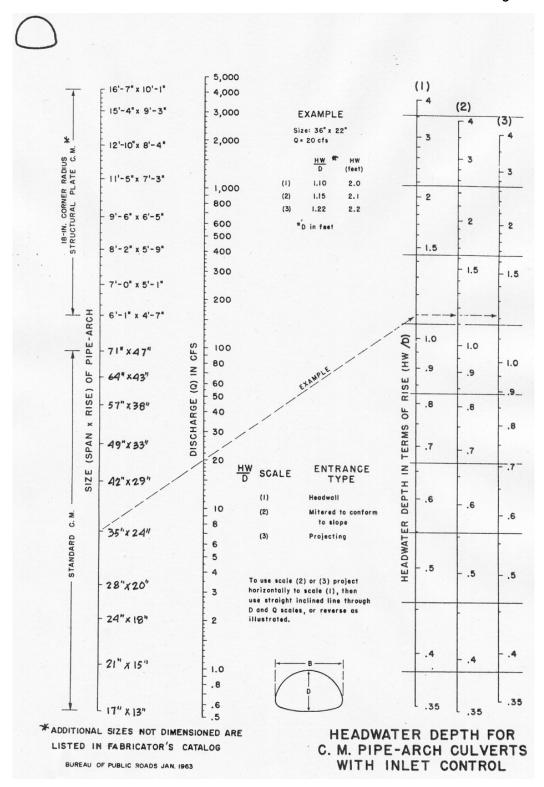

r, height, or size of culvert required. If this value falls between two sizes, choose the next largest diameter.

To Determine Discharge (Q)

- **Step 1** Given HW and D, locate  $\frac{HW}{D}$  on scale for appropriate entrance type. If scale (2) or (3) is used, extend  $\frac{HW}{D}$  point horizontally to scale (1).
- **Step 2** Connect point  $\frac{HW}{D}$  scale (1) as found in Step 1 and the size of culvert on the left scale. Read Q or  $\frac{Q}{B}$  on the discharge scale.
- Step 3 If  $\frac{Q}{B}$  is read in Step 2, multiply by B to find Q. B is the width of the culvert.

Page 3-18

Hydraulics

March 2007



Concrete Pipe Inlet Control Nomograph
Figure 3-3.4.2A



Corrugated Metal and Thermoplastic Pipe Inlet Control Nomograph Figure –3-3.4.2B

Page 3-20 Hydraulics March 2007



Corrugated Metal Pipe-Arch Inlet Control Nomograph Standard Sizes and 18-Inch Corner Radius Figure-3-3.4.2C



Corrugated Metal Pipe-Arch Inlet Control Nomograph Large Sizes Figure-3-3.4.2D

Page 3-22
Hydraulics
March 2007



Box Culvert Inlet Control Nomograph Figure-3-3.4.2E

## 3-3.4.3 Culverts Flowing With Outlet Control

In outlet control, the flow capacity of a culvert is controlled by the inlet, barrel, or tailwater conditions, or some combination of the three. Changing any parameter, such as the culvert size, entrance configuration, slope, roughness, or tailwater condition can have a direct impact on the headwater required to pass the design flow.

Outlet control usually occurs when a culvert is placed on a relatively flat slope, generally less than a 1 percent grade, or when the