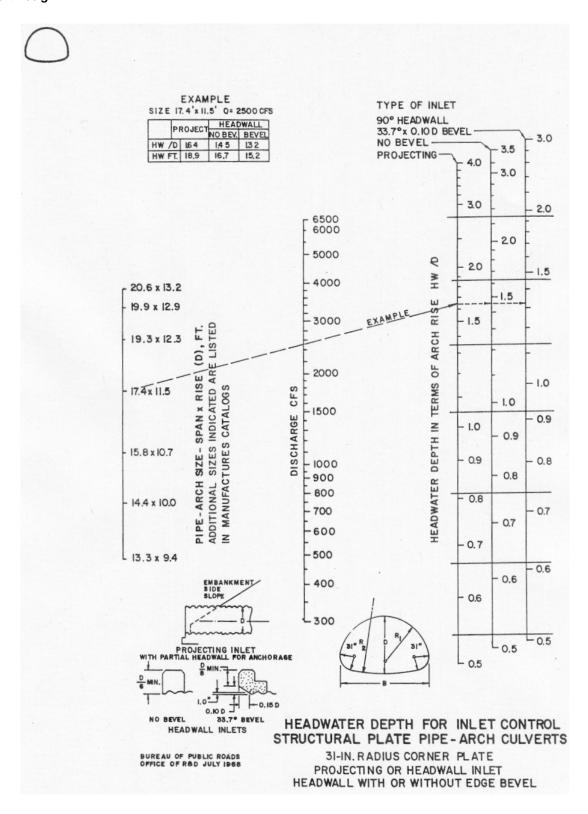

.

To Determine Discharge (Q)

- **Step 1** Given HW and D, locate  $\frac{HW}{D}$  on scale for appropriate entrance type. If scale (2) or (3) is used, extend  $\frac{HW}{D}$  point horizontally to scale (1).
- **Step 2** Connect point  $\frac{HW}{D}$  scale (1) as found in Step 1 and the size of culvert on the left scale. Read Q or  $\frac{Q}{B}$  on the discharge scale.
- Step 3 If  $\frac{Q}{B}$  is read in Step 2, multiply by B to find Q. B is the width of the culvert.

Page 3-18

Hydraulics

March 2007



Concrete Pipe Inlet Control Nomograph
Figure 3-3.4.2A



Corrugated Metal and Thermoplastic Pipe Inlet Control Nomograph Figure –3-3.4.2B

Page 3-20 Hydraulics March 2007



Corrugated Metal Pipe-Arch Inlet Control Nomograph Standard Sizes and 18-Inch Corner Radius Figure-3-3.4.2C



Corrugated Metal Pipe-Arch Inlet Control Nomograph Large Sizes Figure-3-3.4.2D

Page 3-22
Hydraulics
March 2007



Box Culvert Inlet Control Nomograph Figure-3-3.4.2E

## 3-3.4.3 Culverts Flowing With Outlet Control

In outlet control, the flow capacity of a culvert is controlled by the inlet, barrel, or tailwater conditions, or some combination of the three. Changing any parameter, such as the culvert size, entrance configuration, slope, roughness, or tailwater condition can have a direct impact on the headwater required to pass the design flow.

Outlet control usually occurs when a culvert is placed on a relatively flat slope, generally less than a 1 percent grade, or when the depth of tailwater is significant. Figure 3-3.4.3 demonstrates several typical outlet control flow profiles th