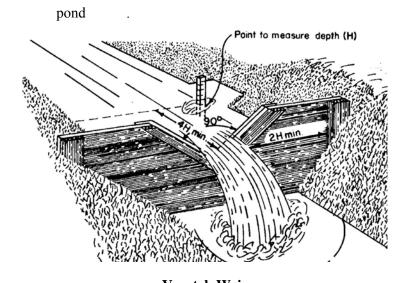

|           |     |                                                   | Page |
|-----------|-----|---------------------------------------------------|------|
|           | 4-7 | Downstream Analysis                               | 4-32 |
|           |     | 4-7.1 Downstream Analysis Reports                 | 4-33 |
|           |     | 4-7.2 Review of Resources                         | 4-33 |
|           |     | 4-7.3 Inspection of Drainage Conveyance System    | 4-34 |
|           |     | 4-7.4 Analysis of Off Site Affects                | 4-34 |
|           | 4-8 | Weirs                                             | 4-35 |
|           |     | 4-8.1 Rectangular Weirs                           | 4-36 |
|           |     | 4-8.2 V-Notch Weirs                               | 4-37 |
|           |     | 4-8.3 Trapezoidal or Cipoletti Weirs              | 4-37 |
|           |     | Appendix 4-1 Manning's Roughness Coefficients (n) | 4-1  |
| Chapter 5 | Dra | inage of Highway Pavements                        | 5-1  |
|           | 5-1 | Roadway and Structure Geometrics and Drainage     | 5-1  |
|           | 5-2 | Hydrology                                         | 5-2  |
|           | 5-3 | Rural Highway Drainage                            | 5-2  |
|           |     | 5-3.1 Downstream End of Bridge Drainage           | 5-3  |
|           |     | 5-3.2 Slotted Drains and Trench Systems           | 5-3  |
|           |     | 5-3.3 Drop Inlets                                 | 5-4  |
|           | 5-4 | •                                                 | 5-4  |
|           | 5-5 | Grate Inlets and Catch Basins                     | 5-6  |
|           |     | 5-5.1 Inlet Types                                 | 5-7  |
|           |     | 5-5.2 Capacity of Inlets on a Continuous Grade    | 5-12 |
|           |     | 5-5.3 Side Flow Interception                      | 5-14 |
|           |     | 5-5.4 Capacity of Inlets in Sag Locations         | 5-20 |
|           | 5-6 | Hydroplaning and Hydrodynamic Drag                | 5-26 |
| Chapter 6 | Sto | rm Drains                                         | 6-1  |
|           | 6-1 | Introduction                                      | 6-1  |
|           | 6-2 | Design Criteria                                   | 6-2  |
|           | 6-3 | Data for Hydraulics Report                        | 6-5  |
|           | 6-4 | Storm Drain Design – Handheld Calculator Method   | 6-6  |
|           |     | 6-4.1 General                                     | 6-6  |
|           |     | 6-4.2 Location                                    | 6-6  |
|           |     | 6-4.3 Discharge                                   | 6-6  |
|           |     | 6-4.4 Drain Design Section                        | 6-9  |
|           |     | 6-4.5 Drain Profile                               | 6-11 |
|           |     | 6-4.6 Remarks                                     | 6-11 |
|           | 6-5 | Storm Drain Design – Computer Analysis            | 6-11 |
|           | 6-6 | Hydraulic Grade Line                              | 6-12 |
|           |     | 6-6.1 Friction Losses in Pipes                    | 6-14 |
|           |     | 6-6.2 Junction Entrance and Exit Losses           | 6-14 |
|           |     | 6-6.3 Losses From Changes in Direction of Flow    | 6-15 |
|           |     | 6-6.4 Losses From Multiple Entering Flows         | 6-16 |
|           | 6-7 | Drywells                                          | 6-17 |
|           | 6-8 | Pipe Materials for Storm Drains                   | 6-17 |
|           | 6-9 | Subsurface Drainage                               | 6-18 |