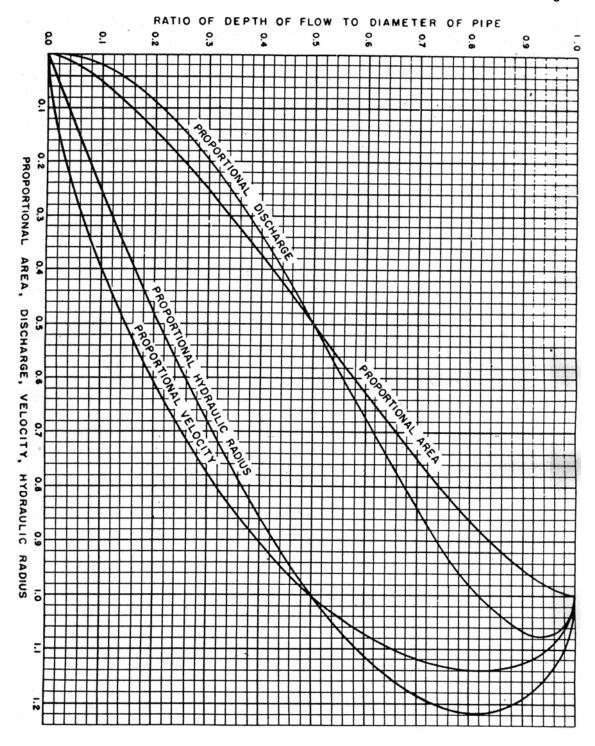

to the full flow velocity  $(V_{full})$ , or  $V_{prop}/V_{full} = 1.14$ .
- **Step 6** Rearrange  $\frac{V_{prop}}{V_{full}} = 1.14$  to

$$V_{prop} = 1.14V_{full}$$
 (3-13)

Step 7 Find  $V_{\text{full}}$  by solving the equation  $V_{\text{full}} = \frac{Q}{A_{\text{full}}}$ 

$$Q = 150 \frac{ft^3}{s} (4.3 \frac{m^3}{s})$$

$$A_{\text{full}} = \frac{\pi D^2}{4} = \frac{\pi (6)^2}{4} = 28.3 \text{ft}^2 (2.54 \text{m}^2)$$

$$V_{\text{full}} = \frac{150}{28.3} = 5.3 \frac{\text{ft}}{\text{s}} (1.69 \frac{\text{m}}{\text{s}})$$

**Step 8** Solve for  $V_{prop}$  using equation (3-13) which is the outlet velocity.

$$V_{\text{prop}} = 1.14V_{\text{full}} = 1.14(5.3\frac{\text{ft}}{\text{s}}) = 6\frac{\text{ft}}{\text{s}}(1.9\frac{\text{m}}{\text{s}})$$

Page 3-48

Hydraulics

March 2007



Proportional Flow Curve Figure 3-3-5.2

## 3-3.6 Culvert Hydraulic Calculations Form

A "Culvert Hydraulic Calculations" form has been developed to help organize culvert hydraulic computations. The form is shown in Figure 3-3.6A and B and should be used in all Hydraulic Reports that involve culvert designs utilizing hand calculations. If a culvert is designed using a computer program, it is not necessary to include the form in the Hydraulic Report, provided that all design information is included in the input and output files created by the program. Included in this section is an explanation of each of the components of the form and the corresponding chapter section that provides additional information. Figure 3-3.6A has been labeled with either alpha or numeric characters to facilitate