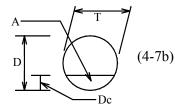

\tag{4-6a}$$

Where  $C_1 = \text{is } 0.176 \text{ (English units) or } 0.319 \text{ (metric units)}$ 

## 2. Triangular Channel



Where  $C_2 = \text{is } 0.757 \text{ (English units) or } 0.96 \text{ (metric units)}$ 

## 3. Trapezoidal Channel

A trial and error or successive approximations approach is required with equation 4-7a when Dc is unknown:

$$Q = \left[\frac{gA^3}{T}\right]^{1/2}$$

$$A \qquad \qquad Dc \qquad (4-7a)$$

Where g = is the gravitational constant, 32.2 ft/s<sup>2</sup> (English units) or 9.81 m/s<sup>2</sup> (metric units)

A = can be found using equation 4-5 in Figure 4-2.2.1

## 4. Circular Shaped Channel

As with equation 4-7a, a successive approximation approach is required for equation 4-7b, when solving for Dc.

$$Q = \left[\frac{gA^3}{T}\right]^{1/2}$$



Where

g = is the gravitational constant, 32.2 ft/s2 (English units) or 9.81 m/s2 (metric units)

In lieu of the trial and error approach with equation 4-7b, designers can instead use equation 4-6c for an approximate solution:

$$D_c = C_3 \frac{Q^{0.5}}{D^{0.25}}$$
 (4-6c)

Where

C3 = 0.42 (English units) or 0.562 (metric units)

## 4-4.1 Example Critical Depth in a Rectangular Channel

Find the critical depth in a rectangular channel 15ft bottom width and vertical sidewalls using equation 4-6a. The discharge is 600 ft<sup>3</sup>/s.

$$D_{c} = \left[\frac{C_{1}Q}{b}\right]^{2/3} = \left[\frac{0.176(600ft^{3}/s)}{15}\right]^{2/3} = 3.67ft$$

# 4-4.2 Example Critical Depth in a Triangular Channel

Find the critical depth in a triangular shaped channel with 1.75:1 sideslopes using equati