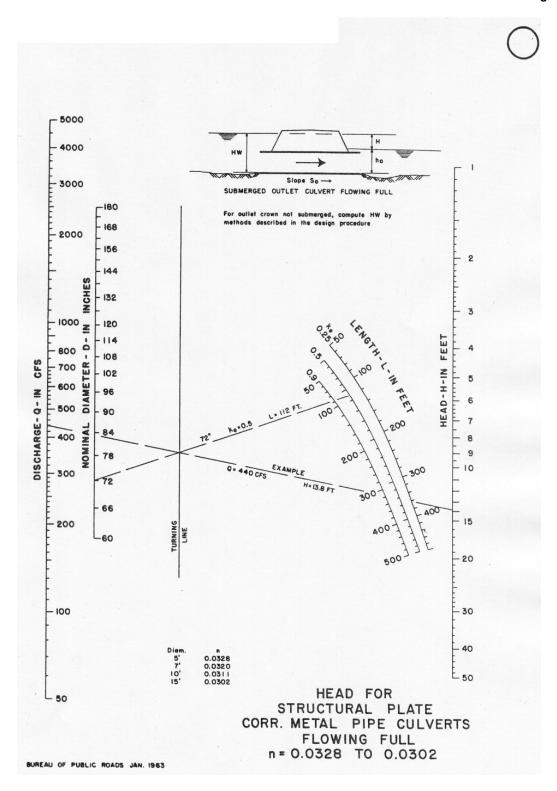

extend a line from the discharge (flow rate) (point 4) through the point on the turning line (point 3) to the head loss H (barrel losses) scale (point 5). Read H.

**Note:** Careful alignment of the straightedge is necessary to obtain accurate results from the nomographs.

Figure 3-3.4.5G is the outlet control nomograph to be used for square box culverts. The nomograph can also be used for rectangular box culverts by calculating the cross-sectional area of the rectangular box and using that area as point 1 described in Step 3 above.



Sample Outlet Control Nomograph Figure 3-3.4.5A

Page 3-30 Hydraulics March 2007



Concrete and Thermoplastic Pipe Outlet Control Nomograph
Figure 3-3.4.5B



Corrugated Metal Pipe Outlet Control Nomograph Figure 3-3.4.5C

Page 3-32 Hydraulics March 2007



Structural Plat Corrugated Metal Pipe Outlet Control Nomograph
Figure 3-3.4.5D



Corrugated Metal Pipe-Arch Outlet Control Nomograph Figure 3-3.4.5E

Page 3-34

Hydraulics

March 2007



Corrugated Metal Pipe-Arch Outlet Control Nomograph
18 Inch Corner Radius
Figure 3-3.4.5F



Box Culvert Outlet Control Nomograph Figure 3-3.4.5G

Page 3-36 Hydraulics March 2007

| Type of Structure and Entrance Design                    | ke                 | Standard Plan  |
|----------------------------------------------------------|--------------------|----------------|
| Concrete Pipe                                            |                    |                |
| Projecting from fill, no headwall, socket (groove) end   | 0.2                |                |
| Projecting from fill, no headwal