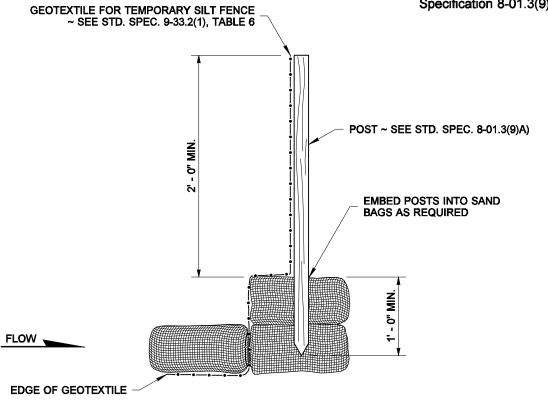

## PLACE SAND BAGS AS REQUIRED AROUND CULVERT TO PROVIDE SUPPORT FOR SILT FENCE SUPPORT FOR SILT FENCE CULVERT, BOX CULVERT, OR PIPE ARCH ~ END TREATMENT VARIES

**SILT FENCE DESIGN** 

## NOTE

Perform maintenance in accordance with Standard Specification 8-01.3(9)A and 8-01.3(15).

SECTION (A)

STATE OF WASHINGTON REGISTERED LANDSCAPE ARCHITECT

MARK W. MAURER

CERTIFICATE NO. 000598

MENT BUT AN ELECTRONIC DUPLICATE. THE ORIGINAL SIGNED BY THE ENGINEER AND APPROVED FOR PUBLICATION, IS KEPT ON FILE AT THE WASHINGTON STATE DEPARTMENT OF TRANSPORTATION. A COPY MAY BE OBTAINED UPON REQUEST.