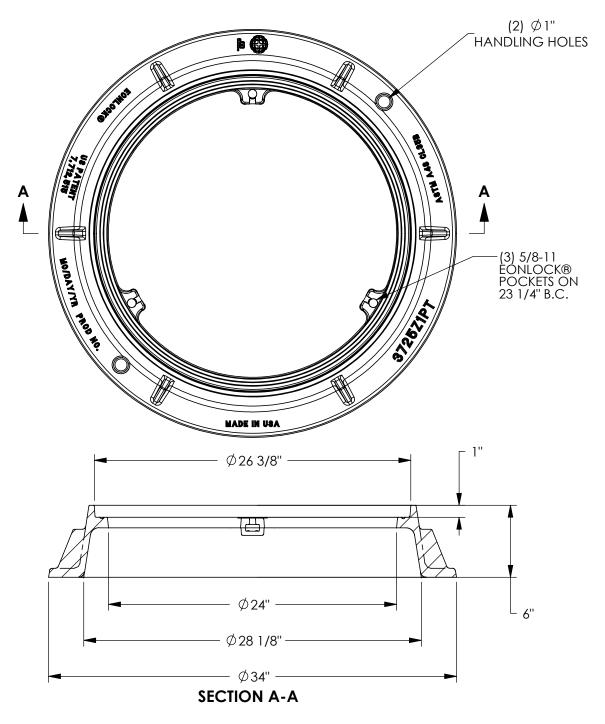

# 3725Z1PT Frame

Product Number 00372519

### **Design Features**

- -Materials Gray Iron (CL35B) -Design Load Heavy Duty -Open Area n/a -Coating
- Undipped
- - $\checkmark$  Designates Machined Surface